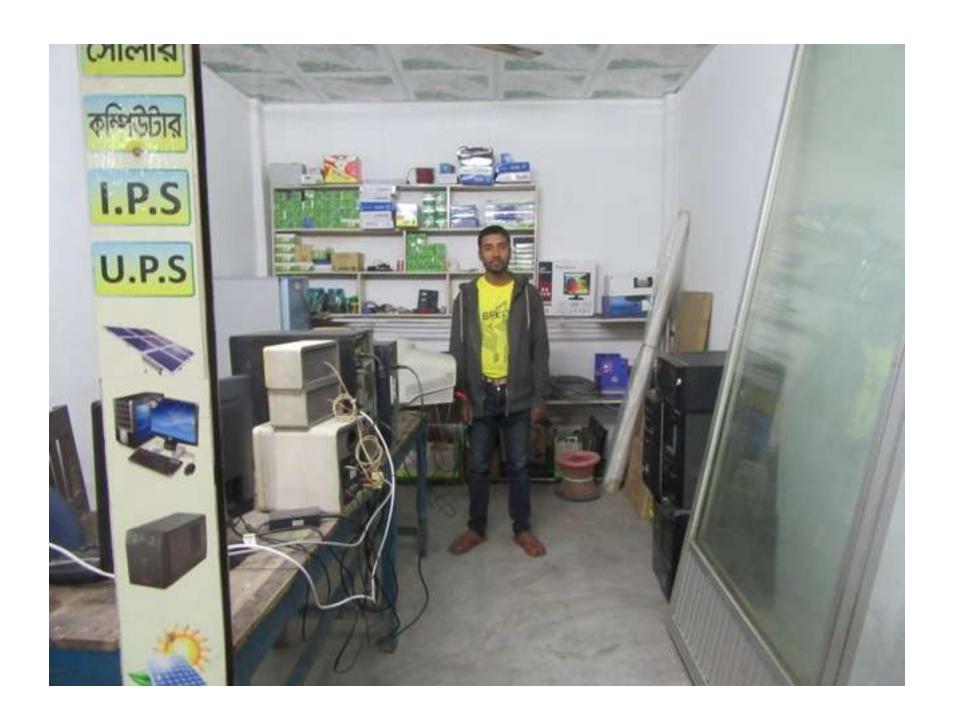

| Proposed Nobin Udyokta Business Info4             |   |                                                                                                                                                                                                                                                                                                                                                                                  |  |  |
|---------------------------------------------------|---|----------------------------------------------------------------------------------------------------------------------------------------------------------------------------------------------------------------------------------------------------------------------------------------------------------------------------------------------------------------------------------|--|--|
| Business Name                                     | : | MAYER HASI ELECTRONICS                                                                                                                                                                                                                                                                                                                                                           |  |  |
| Location                                          | : | Kapasia bazar.                                                                                                                                                                                                                                                                                                                                                                   |  |  |
| Total Investment in BDT                           | : | BDT 3,20,000/-                                                                                                                                                                                                                                                                                                                                                                   |  |  |
| Financing                                         | : | Self BDT 2,60,000/- (from existing business) 81%                                                                                                                                                                                                                                                                                                                                 |  |  |
|                                                   |   | Required Investment BDT 60,000/- (as equity) 19%                                                                                                                                                                                                                                                                                                                                 |  |  |
| Present salary/drawings from business (estimates) | : | BDT 5,000/-                                                                                                                                                                                                                                                                                                                                                                      |  |  |
| Proposed Salary                                   | : | BDT 5,000/-                                                                                                                                                                                                                                                                                                                                                                      |  |  |
| Size of shop                                      | : | 12 ft x 10 ft = 120 sq. ft                                                                                                                                                                                                                                                                                                                                                       |  |  |
| Security of the shop                              | : | BDT 30,000/-                                                                                                                                                                                                                                                                                                                                                                     |  |  |
| Implementation                                    | : | <ul> <li>The business is planned to be scaled up by investment in various Electric items(eg: Solar, IPS, Computer,LED Bulb etc.).</li> <li>Average 25% gain on sales.</li> <li>The business is operated by entrepreneur. Existing one employee.</li> <li>The shop is rented.</li> <li>Collects goods from Dhaka, Sundarban.</li> <li>Agreed grace period is 3 months.</li> </ul> |  |  |

# Pictures