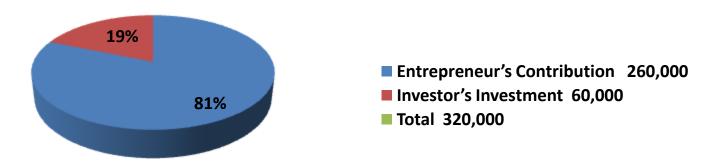

| Investment Breakdown |      |            |              |      |            |                 |                |  |
|----------------------|------|------------|--------------|------|------------|-----------------|----------------|--|
| Existing             |      |            |              |      | Proposed   |                 |                |  |
| Particulars          | Qty. | Unit Price | Amount (BDT) | Qty. | Unit Price | Amount<br>(BDT) | Proposed Total |  |
| Solar,               | 7    | 5,600      | 39,200       | 1    | 60,000     | 60,000          | 99,200         |  |
| IPS                  | 10   | 5,000      | 50,000       |      |            | 0               | 50,000         |  |
| Computer             | 5    | 6,000      | 30,000       |      |            | 0               | 30,000         |  |
| LED Bulb             | 50   | 210        | 10,500       |      |            | 0               | 10,500         |  |
| Fan                  | 3    | 3000       | 9,000        |      |            | 0               | 9,000          |  |
| Wire                 | 2    | 6000       | 12,000       |      |            | 0               | 12,000         |  |
| Controler            | 4    | 600        | 2,400        |      |            | 0               | 2,400          |  |
| Tube 7 Wat           | 8    | 400        | 3,200        |      |            | 0               | 3,200          |  |
| Mother Bord          | 5    | 4000       | 20,000       |      |            | 0               | 20,000         |  |
| Processor/Ram        | 10   | 7000       | 70,000       |      |            | 0               | 70,000         |  |
| Hard disc            | 2    | 2500       | 5,000        |      |            | 0               | 5,000          |  |
| OTHERS               |      |            | 8,700        |      |            | 0               | 8,700          |  |
|                      |      |            |              |      |            | 0               | 0              |  |
| TOTAL                |      |            | 260,000      |      |            | 60,000          | 320,000        |  |