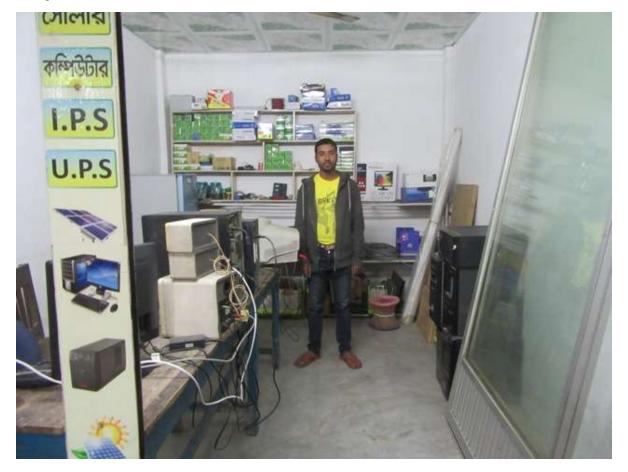

| Proposed Nobin Udyokta Business Info4             |   |                                                                                                                                                                                                                                                                                                                                                                                  |  |  |
|---------------------------------------------------|---|----------------------------------------------------------------------------------------------------------------------------------------------------------------------------------------------------------------------------------------------------------------------------------------------------------------------------------------------------------------------------------|--|--|
| Business Name                                     | : | MAYER HASI ELECTRONICS                                                                                                                                                                                                                                                                                                                                                           |  |  |
| Location                                          | : | Kapasia bazar.                                                                                                                                                                                                                                                                                                                                                                   |  |  |
| Total Investment in BDT                           | : | BDT 3,20,000/-                                                                                                                                                                                                                                                                                                                                                                   |  |  |
| Financing                                         | : | Self BDT 2,60,000/- (from existing business) 81%                                                                                                                                                                                                                                                                                                                                 |  |  |
|                                                   |   | Required Investment BDT 60,000/- (as equity) 19%                                                                                                                                                                                                                                                                                                                                 |  |  |
| Present salary/drawings from business (estimates) | : | BDT 5,000/-                                                                                                                                                                                                                                                                                                                                                                      |  |  |
| Proposed Salary                                   | : | BDT 5,000/-                                                                                                                                                                                                                                                                                                                                                                      |  |  |
| Size of shop                                      | : | 12 ft x 10 ft = 120 sq. ft                                                                                                                                                                                                                                                                                                                                                       |  |  |
| Security of the shop                              | : | BDT 30,000/-                                                                                                                                                                                                                                                                                                                                                                     |  |  |
| Implementation                                    | : | <ul> <li>The business is planned to be scaled up by investment in various Electric items(eg: Solar, IPS, Computer,LED Bulb etc.).</li> <li>Average 25% gain on sales.</li> <li>The business is operated by entrepreneur. Existing one employee.</li> <li>The shop is rented.</li> <li>Collects goods from Dhaka, Sundarban.</li> <li>Agreed grace period is 3 months.</li> </ul> |  |  |

# Pictures