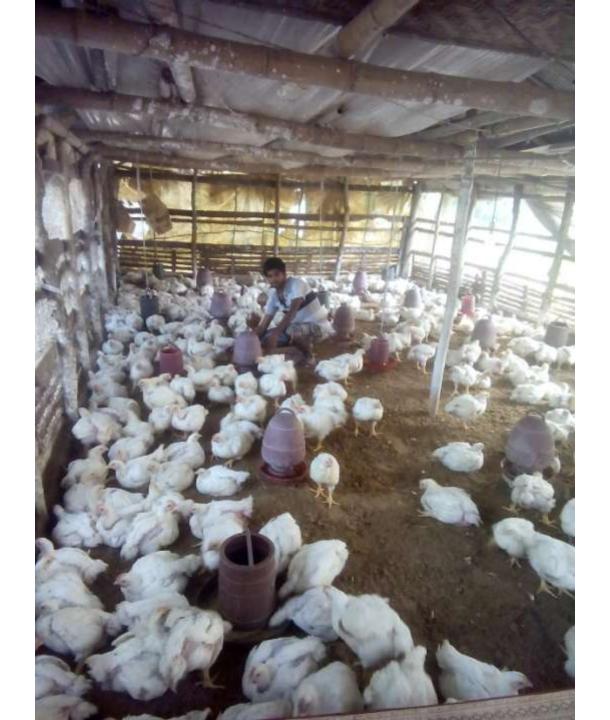

# Pictures

| Proposed Nobin Udyokta Business Info              |   |                                                                                                                                                                                                                                                                                                                                       |  |  |  |
|---------------------------------------------------|---|---------------------------------------------------------------------------------------------------------------------------------------------------------------------------------------------------------------------------------------------------------------------------------------------------------------------------------------|--|--|--|
| Business Name                                     | : | CHINMOY POULTRY FARM                                                                                                                                                                                                                                                                                                                  |  |  |  |
| Location                                          | : | Garakula, Fultola, Khulna                                                                                                                                                                                                                                                                                                             |  |  |  |
| Total Investment in BDT                           | : | BD 1,05,000                                                                                                                                                                                                                                                                                                                           |  |  |  |
| Financing                                         | : | Self BDT 55,000(from existing business) 52% Required Investment BDT 50,000(as equity) 48%                                                                                                                                                                                                                                             |  |  |  |
| Present salary/drawings from business (estimates) | : | BDT 5,000 Taka.                                                                                                                                                                                                                                                                                                                       |  |  |  |
| Proposed Salary                                   | : | BDT 5,000 Taka.                                                                                                                                                                                                                                                                                                                       |  |  |  |
| Size of shop                                      | : | 35 ft x 15ft= 525 Square ft                                                                                                                                                                                                                                                                                                           |  |  |  |
| Security of the shop                              | : | 0 Taka.                                                                                                                                                                                                                                                                                                                               |  |  |  |
| Implementation                                    | : | <ul> <li>The business is planned to be scaled up by investment in existing goods likes; Poultry.</li> <li>Average 20% gain on sale.</li> <li>The business is operating by entrepreneur. Existing no Employee.</li> <li>The Shop is Ownted.</li> <li>Collects goods from Fultola.</li> <li>Agreed grace period is 3 months.</li> </ul> |  |  |  |