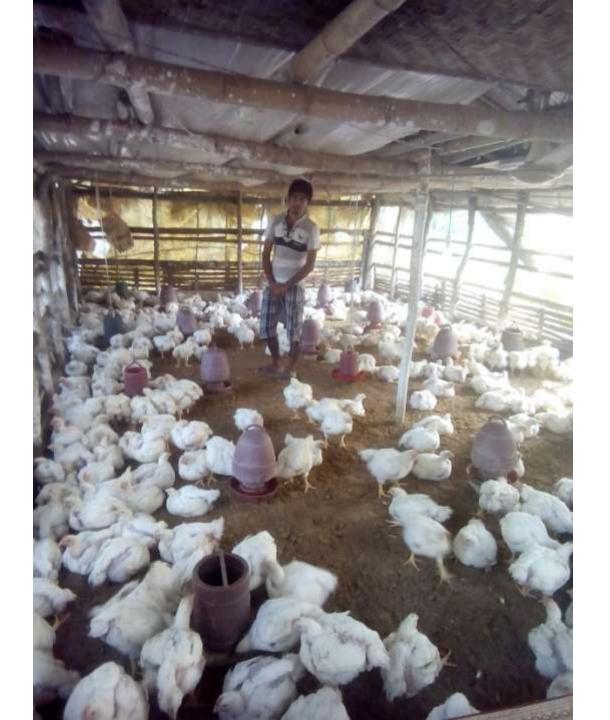

# Pictures

| Proposed Nobin Udyokta Business Info              |   |                                                                                                                                                                                                                                                                                                                                       |  |  |  |
|---------------------------------------------------|---|---------------------------------------------------------------------------------------------------------------------------------------------------------------------------------------------------------------------------------------------------------------------------------------------------------------------------------------|--|--|--|
| Business Name                                     | : | CHINMOY POULTRY FARM                                                                                                                                                                                                                                                                                                                  |  |  |  |
| Location                                          | : | Garakula, Fultola, Khulna                                                                                                                                                                                                                                                                                                             |  |  |  |
| Total Investment in BDT                           | : | BD 1,05,000                                                                                                                                                                                                                                                                                                                           |  |  |  |
| Financing                                         | : | Self BDT 55,000(from existing business) 52% Required Investment BDT 50,000(as equity) 48%                                                                                                                                                                                                                                             |  |  |  |
| Present salary/drawings from business (estimates) | : | BDT 5,000 Taka.                                                                                                                                                                                                                                                                                                                       |  |  |  |
| Proposed Salary                                   | : | BDT 5,000 Taka.                                                                                                                                                                                                                                                                                                                       |  |  |  |
| Size of shop                                      | : | 35 ft x 15ft= 525 Square ft                                                                                                                                                                                                                                                                                                           |  |  |  |
| Security of the shop                              | : | 0 Taka.                                                                                                                                                                                                                                                                                                                               |  |  |  |
| Implementation                                    | : | <ul> <li>The business is planned to be scaled up by investment in existing goods likes; Poultry.</li> <li>Average 20% gain on sale.</li> <li>The business is operating by entrepreneur. Existing no Employee.</li> <li>The Shop is Ownted.</li> <li>Collects goods from Fultola.</li> <li>Agreed grace period is 3 months.</li> </ul> |  |  |  |