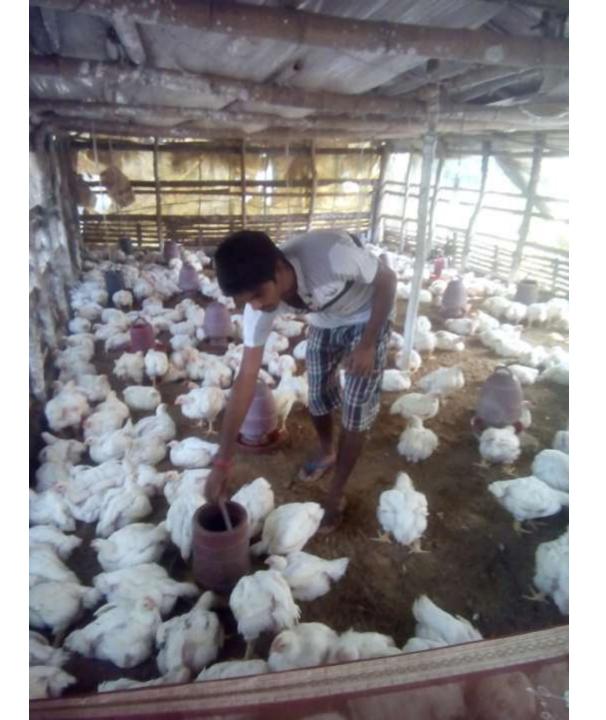

# Pictures

| Proposed Nobin Udyokta Business Info              |   |                                                                                                                                                                                                                                                                                                                                       |  |  |  |
|---------------------------------------------------|---|---------------------------------------------------------------------------------------------------------------------------------------------------------------------------------------------------------------------------------------------------------------------------------------------------------------------------------------|--|--|--|
| Business Name                                     | : | CHINMOY POULTRY FARM                                                                                                                                                                                                                                                                                                                  |  |  |  |
| Location                                          | : | Garakula, Fultola, Khulna                                                                                                                                                                                                                                                                                                             |  |  |  |
| Total Investment in BDT                           | : | BD 1,05,000                                                                                                                                                                                                                                                                                                                           |  |  |  |
| Financing                                         | : | Self BDT 55,000(from existing business) 52% Required Investment BDT 50,000(as equity) 48%                                                                                                                                                                                                                                             |  |  |  |
| Present salary/drawings from business (estimates) | : | BDT 5,000 Taka.                                                                                                                                                                                                                                                                                                                       |  |  |  |
| Proposed Salary                                   | : | BDT 5,000 Taka.                                                                                                                                                                                                                                                                                                                       |  |  |  |
| Size of shop                                      | : | 35 ft x 15ft= 525 Square ft                                                                                                                                                                                                                                                                                                           |  |  |  |
| Security of the shop                              | : | 0 Taka.                                                                                                                                                                                                                                                                                                                               |  |  |  |
| Implementation                                    | : | <ul> <li>The business is planned to be scaled up by investment in existing goods likes; Poultry.</li> <li>Average 20% gain on sale.</li> <li>The business is operating by entrepreneur. Existing no Employee.</li> <li>The Shop is Ownted.</li> <li>Collects goods from Fultola.</li> <li>Agreed grace period is 3 months.</li> </ul> |  |  |  |