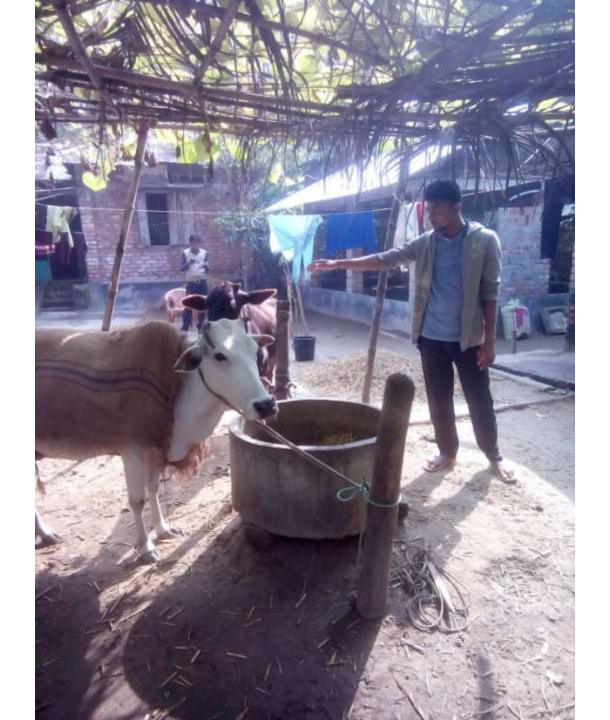

| Proposed Nobin Udyokta Business Info              |   |                                                                                                                                                                                                                                                                                                                    |  |  |  |
|---------------------------------------------------|---|--------------------------------------------------------------------------------------------------------------------------------------------------------------------------------------------------------------------------------------------------------------------------------------------------------------------|--|--|--|
| Business Name                                     | : | MINHAJUR DAIRY FARM                                                                                                                                                                                                                                                                                                |  |  |  |
| Location                                          | : | Raripara, Fultola, Khulna                                                                                                                                                                                                                                                                                          |  |  |  |
| Total Investment in BDT                           | : | BD 1,40,000                                                                                                                                                                                                                                                                                                        |  |  |  |
| Financing                                         | : | Self BDT 90,000(from existing business) 64% Required Investment BDT 50,000(as equity) 36%                                                                                                                                                                                                                          |  |  |  |
| Present salary/drawings from business (estimates) | : | BDT 5,000 Taka.                                                                                                                                                                                                                                                                                                    |  |  |  |
| Proposed Salary                                   | : | BDT 5,000 Taka.                                                                                                                                                                                                                                                                                                    |  |  |  |
| Size of shop                                      | : | 18ft x 10ft= 180 Square ft                                                                                                                                                                                                                                                                                         |  |  |  |
| Security of the shop                              | : | 0Taka.                                                                                                                                                                                                                                                                                                             |  |  |  |
| Implementation                                    | : | <ul> <li>He has 2 cow, ox in her farm.</li> <li>Average Daily milk production is 10 liter and milk price is BDT 50.</li> <li>The business is operating by entrepreneur. Existing 0 employee.</li> <li>The farm is owned.</li> <li>Collects goods from Fultola.</li> <li>Agreed grace period is 3 months</li> </ul> |  |  |  |

# Pictures