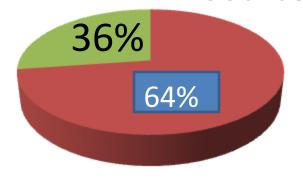

| Proposed Nobin Udyokta Business Info              |   |                                                                                                                                                                                                                                                                                                                    |  |  |  |
|---------------------------------------------------|---|--------------------------------------------------------------------------------------------------------------------------------------------------------------------------------------------------------------------------------------------------------------------------------------------------------------------|--|--|--|
| Business Name                                     | : | MINHAJUR DAIRY FARM                                                                                                                                                                                                                                                                                                |  |  |  |
| Location                                          | : | Raripara, Fultola, Khulna                                                                                                                                                                                                                                                                                          |  |  |  |
| Total Investment in BDT                           | : | BD 1,40,000                                                                                                                                                                                                                                                                                                        |  |  |  |
| Financing                                         | : | Self BDT 90,000(from existing business) 64% Required Investment BDT 50,000(as equity) 36%                                                                                                                                                                                                                          |  |  |  |
| Present salary/drawings from business (estimates) | : | BDT 5,000 Taka.                                                                                                                                                                                                                                                                                                    |  |  |  |
| Proposed Salary                                   | : | BDT 5,000 Taka.                                                                                                                                                                                                                                                                                                    |  |  |  |
| Size of shop                                      | : | 18ft x 10ft= 180 Square ft                                                                                                                                                                                                                                                                                         |  |  |  |
| Security of the shop                              | : | 0Taka.                                                                                                                                                                                                                                                                                                             |  |  |  |
| Implementation                                    | : | <ul> <li>He has 2 cow, ox in her farm.</li> <li>Average Daily milk production is 10 liter and milk price is BDT 50.</li> <li>The business is operating by entrepreneur. Existing 0 employee.</li> <li>The farm is owned.</li> <li>Collects goods from Fultola.</li> <li>Agreed grace period is 3 months</li> </ul> |  |  |  |