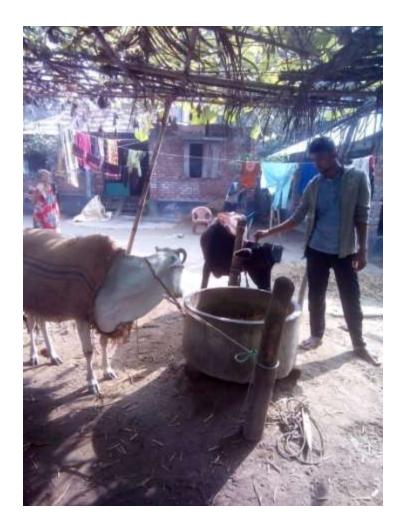

# Pictures

| Proposed Nobin Udyokta Business Info              |   |                                                                                                                                                                                                                                                                                                                    |  |  |  |
|---------------------------------------------------|---|--------------------------------------------------------------------------------------------------------------------------------------------------------------------------------------------------------------------------------------------------------------------------------------------------------------------|--|--|--|
| Business Name                                     | : | MINHAJUR DAIRY FARM                                                                                                                                                                                                                                                                                                |  |  |  |
| Location                                          | : | Raripara, Fultola, Khulna                                                                                                                                                                                                                                                                                          |  |  |  |
| Total Investment in BDT                           | : | BD 1,40,000                                                                                                                                                                                                                                                                                                        |  |  |  |
| Financing                                         | : | Self BDT 90,000(from existing business) 64% Required Investment BDT 50,000(as equity) 36%                                                                                                                                                                                                                          |  |  |  |
| Present salary/drawings from business (estimates) | : | BDT 5,000 Taka.                                                                                                                                                                                                                                                                                                    |  |  |  |
| Proposed Salary                                   | : | BDT 5,000 Taka.                                                                                                                                                                                                                                                                                                    |  |  |  |
| Size of shop                                      | : | 18ft x 10ft= 180 Square ft                                                                                                                                                                                                                                                                                         |  |  |  |
| Security of the shop                              | : | 0Taka.                                                                                                                                                                                                                                                                                                             |  |  |  |
| Implementation                                    | : | <ul> <li>He has 2 cow, ox in her farm.</li> <li>Average Daily milk production is 10 liter and milk price is BDT 50.</li> <li>The business is operating by entrepreneur. Existing 0 employee.</li> <li>The farm is owned.</li> <li>Collects goods from Fultola.</li> <li>Agreed grace period is 3 months</li> </ul> |  |  |  |