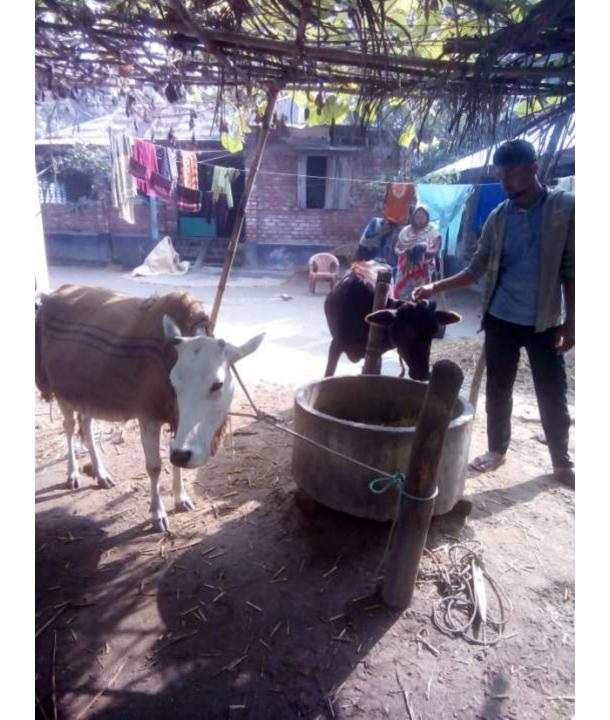

# Pictures

| Proposed Nobin Udyokta Business Info              |   |                                                                                                                                                                                                                                                                                                                    |  |  |  |
|---------------------------------------------------|---|--------------------------------------------------------------------------------------------------------------------------------------------------------------------------------------------------------------------------------------------------------------------------------------------------------------------|--|--|--|
| Business Name                                     | : | MINHAJUR DAIRY FARM                                                                                                                                                                                                                                                                                                |  |  |  |
| Location                                          | : | Raripara, Fultola, Khulna                                                                                                                                                                                                                                                                                          |  |  |  |
| Total Investment in BDT                           | : | BD 1,40,000                                                                                                                                                                                                                                                                                                        |  |  |  |
| Financing                                         | : | Self BDT 90,000(from existing business) 64% Required Investment BDT 50,000(as equity) 36%                                                                                                                                                                                                                          |  |  |  |
| Present salary/drawings from business (estimates) | : | BDT 5,000 Taka.                                                                                                                                                                                                                                                                                                    |  |  |  |
| Proposed Salary                                   | : | BDT 5,000 Taka.                                                                                                                                                                                                                                                                                                    |  |  |  |
| Size of shop                                      | : | 18ft x 10ft= 180 Square ft                                                                                                                                                                                                                                                                                         |  |  |  |
| Security of the shop                              | : | 0Taka.                                                                                                                                                                                                                                                                                                             |  |  |  |
| Implementation                                    | : | <ul> <li>He has 2 cow, ox in her farm.</li> <li>Average Daily milk production is 10 liter and milk price is BDT 50.</li> <li>The business is operating by entrepreneur. Existing 0 employee.</li> <li>The farm is owned.</li> <li>Collects goods from Fultola.</li> <li>Agreed grace period is 3 months</li> </ul> |  |  |  |