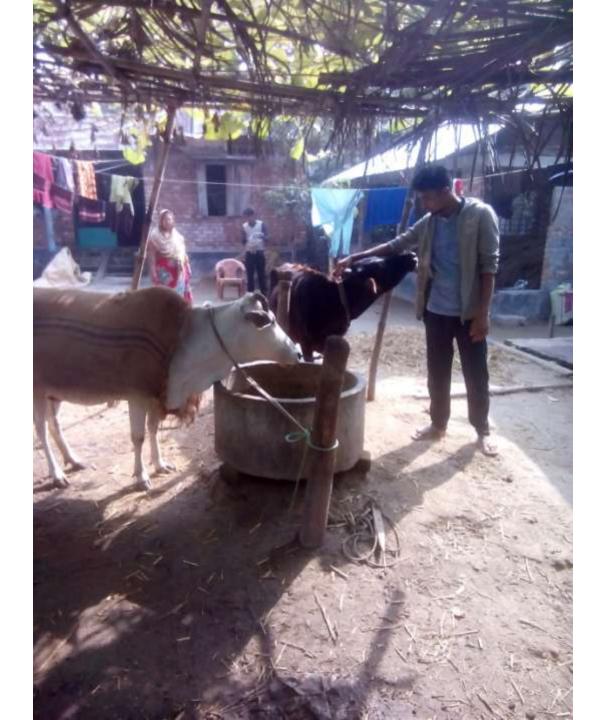

# Pictures

| Proposed Nobin Udyokta Business Info              |   |                                                                                                                                                                                                                                                                                                                    |  |  |  |
|---------------------------------------------------|---|--------------------------------------------------------------------------------------------------------------------------------------------------------------------------------------------------------------------------------------------------------------------------------------------------------------------|--|--|--|
| Business Name                                     | : | MINHAJUR DAIRY FARM                                                                                                                                                                                                                                                                                                |  |  |  |
| Location                                          | : | Raripara, Fultola, Khulna                                                                                                                                                                                                                                                                                          |  |  |  |
| Total Investment in BDT                           | : | BD 1,40,000                                                                                                                                                                                                                                                                                                        |  |  |  |
| Financing                                         | : | Self BDT 90,000(from existing business) 64% Required Investment BDT 50,000(as equity) 36%                                                                                                                                                                                                                          |  |  |  |
| Present salary/drawings from business (estimates) | : | BDT 5,000 Taka.                                                                                                                                                                                                                                                                                                    |  |  |  |
| Proposed Salary                                   | : | BDT 5,000 Taka.                                                                                                                                                                                                                                                                                                    |  |  |  |
| Size of shop                                      | : | 18ft x 10ft= 180 Square ft                                                                                                                                                                                                                                                                                         |  |  |  |
| Security of the shop                              | : | 0Taka.                                                                                                                                                                                                                                                                                                             |  |  |  |
| Implementation                                    | : | <ul> <li>He has 2 cow, ox in her farm.</li> <li>Average Daily milk production is 10 liter and milk price is BDT 50.</li> <li>The business is operating by entrepreneur. Existing 0 employee.</li> <li>The farm is owned.</li> <li>Collects goods from Fultola.</li> <li>Agreed grace period is 3 months</li> </ul> |  |  |  |