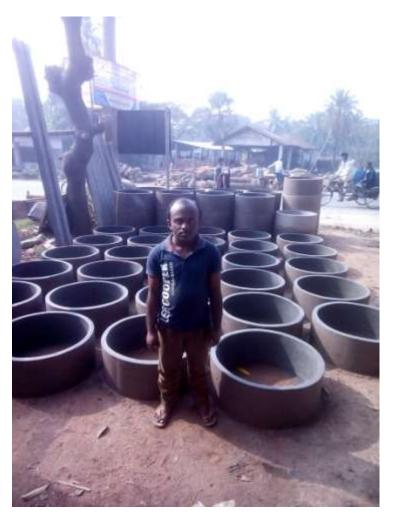

#### **Proposed NU Business Name: JOINT SANITARY**



Project identification and prepared by : Sanjoy Kumar Sarkar Mawna Unit, Gazipur Project verified by: Md: Hafizur Rahman



Grameen Shakti Samajik Byabosha Ltd.

| Brief Bio of The Proposed Nobin Udyokta                                                                                                                        |       |                                                                                                                                                                                                                         |  |  |  |
|----------------------------------------------------------------------------------------------------------------------------------------------------------------|-------|--------------------------------------------------------------------