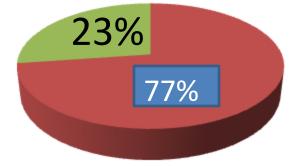

| Proposed Nobin Udyokta Business Info                    |    |                                                                                                                                                                                                                                                                                                                                                                                                                      |  |  |  |
|---------------------------------------------------------|----|----------------------------------------------------------------------------------------------------------------------------------------------------------------------------------------------------------------------------------------------------------------------------------------------------------------------------------------------------------------------------------------------------------------------|--|--|--|
| Business Name                                           | :  | JOINT SANITARY                                                                                                                                                                                                                                                                                                                                                                                                       |  |  |  |
| Location                                                | :  | Alka,Fultola ,Khulna                                                                                                                                                                                                                                                                                                                                                                                                 |  |  |  |
| Total Investment in BDT                                 | :  | BD 2,60,000                                                                                                                                                                                                                                                                                                                                                                                                          |  |  |  |
| Financing                                               | :  | Self BDT 2,00,000(from existing business) 77%                                                                                                                                                                                                                                                                                                                                                                        |  |  |  |
|                                                         |    | Required Investment BDT 60,000(as equity) 23%                                                                                                                                                                                                                                                                                                                                                                        |  |  |  |
| Present salary/drawings<br>from business<br>(estimates) | :  | BDT 5,000 Taka.                                                                                                                                                                                                                                                                                                                                                                                                      |  |  |  |
| Proposed Salary                                         | :  | BDT 5,000 Taka.                                                                                                                                                                                                                                                                                                                                                                                                      |  |  |  |
| Size of shop                                            | :  | 20ft x 15ft= 300 Square ft                                                                                                                                                                                                                                                                                                                                                                                           |  |  |  |
| Security of the shop                                    | :  | 3,00,000 Taka.                                                                                                                                                                                                                                                                                                                                                                                                       |  |  |  |
| Implementation                                          | •• | <ul> <li>The business is planned to be scaled up by investment in existing goods likes; Ring, Slab, Dakna, etc.</li> <li>Average 20% gain on sale.</li> <li>The business is operating by entrepreneur. Existing 02 Employee.</li> <li>After getting equity fund 1 employee will be appointed</li> <li>The Shop is Rented.</li> <li>Collects goods from Fultola.</li> <li>Agreed grace period is 3 months.</li> </ul> |  |  |  |