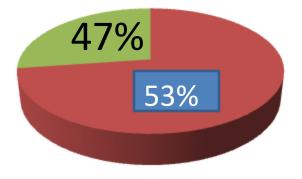

| Proposed Nobin Udyokta Business Info              |                                |                                                                                                                                                                                                                                                                                                                                 |  |  |  |
|---------------------------------------------------|--------------------------------|---------------------------------------------------------------------------------------------------------------------------------------------------------------------------------------------------------------------------------------------------------------------------------------------------------------------------------|--|--|--|
| Business Name                                     | :                              | M/S PRONAY MOTSO KHAMAR                                                                                                                                                                                                                                                                                                         |  |  |  |
| Location                                          | :                              | Kholsibunia, Botiaghata, Khulna                                                                                                                                                                                                                                                                                                 |  |  |  |
| Total Investment in BDT                           | :                              | BD : 86,000/-                                                                                                                                                                                                                                                                                                                   |  |  |  |
| Financing                                         | :                              | Self BDT 46,000(from existing business) 53% Required Invest0ment BDT 40,000(as equity) 47%                                                                                                                                                                                                                                      |  |  |  |
| Present salary/drawings from business (estimates) | :                              | BDT 5,000 Taka.                                                                                                                                                                                                                                                                                                                 |  |  |  |
| Proposed Salary                                   | :                              | BDT 5,000 Taka.                                                                                                                                                                                                                                                                                                                 |  |  |  |
| Size of shop                                      | : 100ft x 50ft= 5000 Square ft |                                                                                                                                                                                                                                                                                                                                 |  |  |  |
| Security of the shop :                            |                                |                                                                                                                                                                                                                                                                                                                                 |  |  |  |
| Implementation                                    | :                              | <ul> <li>The business is planned to be scaled up by investment in existing goods likes; Fish.</li> <li>Average 20% gain on sale.</li> <li>The business is operating by entrepreneur. Existing no Employee.</li> <li>The Pond is owener</li> <li>Collects goods from Banda.</li> <li>Agreed grace period is 3 months.</li> </ul> |  |  |  |

| Investment Breakdown |         |            |              |     |            |              |                |  |
|----------------------|---------|------------|--------------|-----|------------|--------------|----------------|--|
|                      | Existir | ng         | Proposed     |     |            |              |                |  |
| Particulars          | Qty.    | Unit Price | Amount (BDT) | Qty | Unit Price | Amount (BDT) | Proposed Total |  |
| Golda                | 2000p   | 10         | 20,000       | 00  | 0          | 0            | 20,000         |  |
| Bagda                | 2000    | 12         | 24,000       | 0   | 0          | 0            | 24,000         |  |
| Rui                  | 2kg     | 250        | 500          |     |            |              | 500            |  |
| Katla                | 2kg     | 250        | 500          |     |            |              | 500            |  |
| Feed                 | 1       | 1000       | 1000         | 40  | 1000       | 40000        | 41,000         |  |
| Total                |         |            | 46,000       |     |            | 40,000       | 86,000         |  |