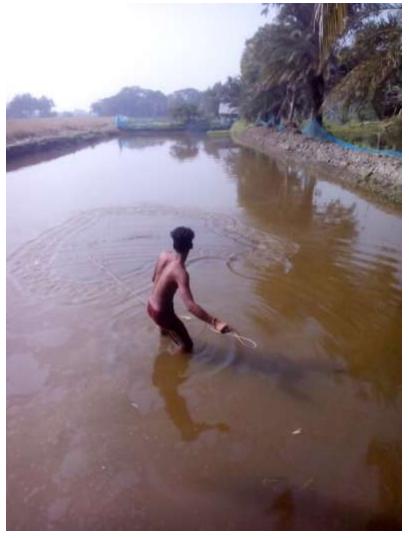

#### Proposed NU Business Name: M/S PRONAY MOTSO KHAMAR



Project identification and prepared by : Md: Musha Mia Khulna Unit, Khulna

Project verified by: Md: Hafizur Rahman



| Brief Bio of The Proposed Nobin Udyokta                                                                                                         |       |                                                                                                                                                                                                |  |  |  |  |  |
|-------------------------------------------------------------------------------------------------------------------------------------------------|-------|----------------------------------------------------------------------------------------------------------------------------------------------------------------