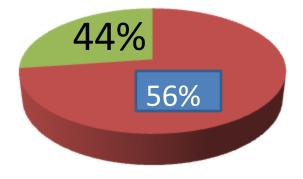

| Proposed Nobin Udyokta Business Info              |   |                                                                                                                                                                                                                                                                                                                                         |  |  |  |
|---------------------------------------------------|---|-----------------------------------------------------------------------------------------------------------------------------------------------------------------------------------------------------------------------------------------------------------------------------------------------------------------------------------------|--|--|--|
| Business Name                                     | : | KALPANA MOTSO KHAMAR                                                                                                                                                                                                                                                                                                                    |  |  |  |
| Location                                          | : | Hatbati,Botiagata,Khulna                                                                                                                                                                                                                                                                                                                |  |  |  |
| Total Investment in BDT                           | : | BDT 91,000/-                                                                                                                                                                                                                                                                                                                            |  |  |  |
| Financing                                         | : | Self BDT 51,000/- (from existing business) 56% Required Investment BDT 40,000/- (as equity) 44 %                                                                                                                                                                                                                                        |  |  |  |
| Present salary/drawings from business (estimates) | : | BDT 5,000                                                                                                                                                                                                                                                                                                                               |  |  |  |
| Proposed Salary                                   | : | BDT 5,000                                                                                                                                                                                                                                                                                                                               |  |  |  |
| Size of shop                                      | : | 150 ft x 50 ft=7500 square ft                                                                                                                                                                                                                                                                                                           |  |  |  |
| Security of the shop                              | : | Nil                                                                                                                                                                                                                                                                                                                                     |  |  |  |
| Implementation                                    | : | <ul> <li>The business is planned to be scaled up by investment in existing goods like; Fish etc.</li> <li>Average 20 % gain on sales.</li> <li>The business is operating by entrepreneur. Existing no employee.</li> <li>The Pond is Ownted .</li> <li>Collects goods from Khulna.</li> <li>Agreed grace period is 3 months.</li> </ul> |  |  |  |