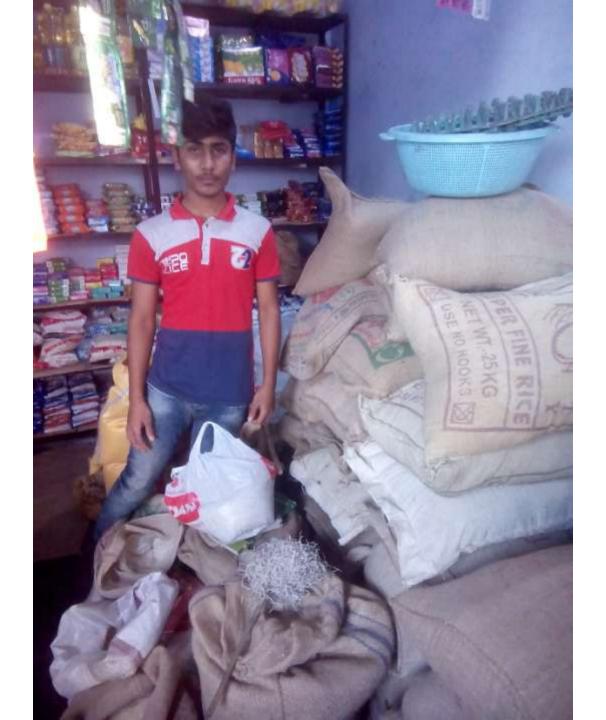

# Pictures

| Proposed Nobin Udyokta Business Info              |   |                                                                                                                                                                                                                                                                                                                                                                             |  |  |  |
|---------------------------------------------------|---|-----------------------------------------------------------------------------------------------------------------------------------------------------------------------------------------------------------------------------------------------------------------------------------------------------------------------------------------------------------------------------|--|--|--|
| Business Name                                     | : | JAHID STORE                                                                                                                                                                                                                                                                                                                                                                 |  |  |  |
| Location                                          | : | Mohammad Nogor,Botiagata,Khulna                                                                                                                                                                                                                                                                                                                                             |  |  |  |
| Total Investment in BDT                           | : | BD 1,30,000                                                                                                                                                                                                                                                                                                                                                                 |  |  |  |
| Financing                                         | : | Self BDT 80,000(from existing business) 62% Required Investment BDT 50,000(as equity) 38%                                                                                                                                                                                                                                                                                   |  |  |  |
| Present salary/drawings from business (estimates) | : | BDT 5,000 Taka.                                                                                                                                                                                                                                                                                                                                                             |  |  |  |
| Proposed Salary                                   | : | BDT 5,000 Taka.                                                                                                                                                                                                                                                                                                                                                             |  |  |  |
| Size of shop                                      | : | 20ft x 15ft= 300 Square ft                                                                                                                                                                                                                                                                                                                                                  |  |  |  |
| Security of the shop                              | : | 50,000 Taka.                                                                                                                                                                                                                                                                                                                                                                |  |  |  |
| Implementation                                    | : | <ul> <li>The business is planned to be scaled up by investment in existing goods likes; Rice, Suger, Oil, Biscut, Daul etc.</li> <li>Average 15% gain on sale.</li> <li>The business is operating by entrepreneur. Existing no Employee.</li> <li>The Shop is Rented.</li> <li>Collects goods from Boro Bazar. Khulna.</li> <li>Agreed grace period is 3 months.</li> </ul> |  |  |  |