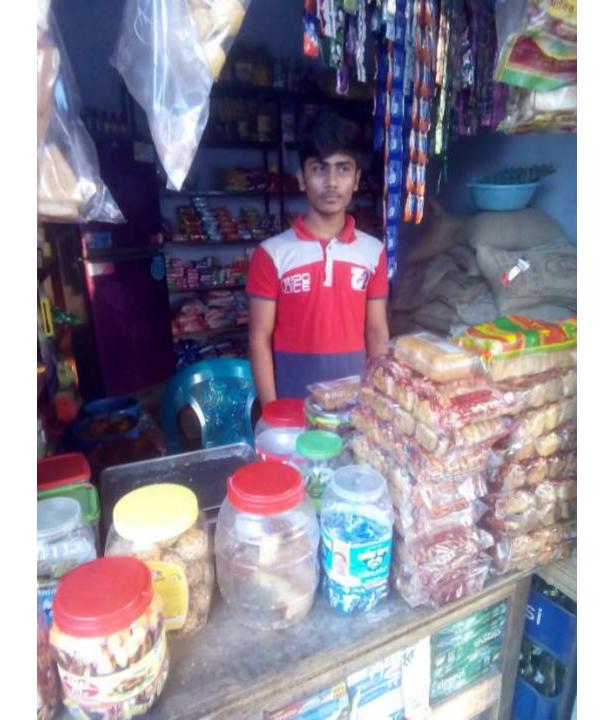

# Pictures

| Proposed Nobin Udyokta Business Info              |   |                                                                                                                                                                                                                                                                                                                                                                             |  |  |  |
|---------------------------------------------------|---|-----------------------------------------------------------------------------------------------------------------------------------------------------------------------------------------------------------------------------------------------------------------------------------------------------------------------------------------------------------------------------|--|--|--|
| Business Name                                     | : | JAHID STORE                                                                                                                                                                                                                                                                                                                                                                 |  |  |  |
| Location                                          | : | Mohammad Nogor,Botiagata,Khulna                                                                                                                                                                                                                                                                                                                                             |  |  |  |
| Total Investment in BDT                           | : | BD 1,30,000                                                                                                                                                                                                                                                                                                                                                                 |  |  |  |
| Financing                                         | : | Self BDT 80,000(from existing business) 62% Required Investment BDT 50,000(as equity) 38%                                                                                                                                                                                                                                                                                   |  |  |  |
| Present salary/drawings from business (estimates) | : | BDT 5,000 Taka.                                                                                                                                                                                                                                                                                                                                                             |  |  |  |
| Proposed Salary                                   | : | BDT 5,000 Taka.                                                                                                                                                                                                                                                                                                                                                             |  |  |  |
| Size of shop                                      | : | 20ft x 15ft= 300 Square ft                                                                                                                                                                                                                                                                                                                                                  |  |  |  |
| Security of the shop                              | : | 50,000 Taka.                                                                                                                                                                                                                                                                                                                                                                |  |  |  |
| Implementation                                    | : | <ul> <li>The business is planned to be scaled up by investment in existing goods likes; Rice, Suger, Oil, Biscut, Daul etc.</li> <li>Average 15% gain on sale.</li> <li>The business is operating by entrepreneur. Existing no Employee.</li> <li>The Shop is Rented.</li> <li>Collects goods from Boro Bazar. Khulna.</li> <li>Agreed grace period is 3 months.</li> </ul> |  |  |  |