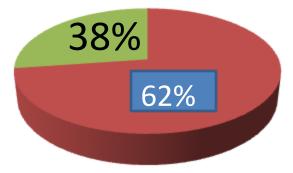

| Proposed Nobin Udyokta Business Info              |   |                                                                                                                                                                                                                                                                                                                                                                             |  |  |  |
|---------------------------------------------------|---|-----------------------------------------------------------------------------------------------------------------------------------------------------------------------------------------------------------------------------------------------------------------------------------------------------------------------------------------------------------------------------|--|--|--|
| Business Name                                     | : | JAHID STORE                                                                                                                                                                                                                                                                                                                                                                 |  |  |  |
| Location                                          | : | Mohammad Nogor,Botiagata,Khulna                                                                                                                                                                                                                                                                                                                                             |  |  |  |
| Total Investment in BDT                           | : | BD 1,30,000                                                                                                                                                                                                                                                                                                                                                                 |  |  |  |
| Financing                                         | : | Self BDT 80,000(from existing business) 62% Required Investment BDT 50,000(as equity) 38%                                                                                                                                                                                                                                                                                   |  |  |  |
| Present salary/drawings from business (estimates) | : | BDT 5,000 Taka.                                                                                                                                                                                                                                                                                                                                                             |  |  |  |
| Proposed Salary                                   | : | BDT 5,000 Taka.                                                                                                                                                                                                                                                                                                                                                             |  |  |  |
| Size of shop                                      | : | 20ft x 15ft= 300 Square ft                                                                                                                                                                                                                                                                                                                                                  |  |  |  |
| Security of the shop                              | : | 50,000 Taka.                                                                                                                                                                                                                                                                                                                                                                |  |  |  |
| Implementation                                    | : | <ul> <li>The business is planned to be scaled up by investment in existing goods likes; Rice, Suger, Oil, Biscut, Daul etc.</li> <li>Average 15% gain on sale.</li> <li>The business is operating by entrepreneur. Existing no Employee.</li> <li>The Shop is Rented.</li> <li>Collects goods from Boro Bazar. Khulna.</li> <li>Agreed grace period is 3 months.</li> </ul> |  |  |  |