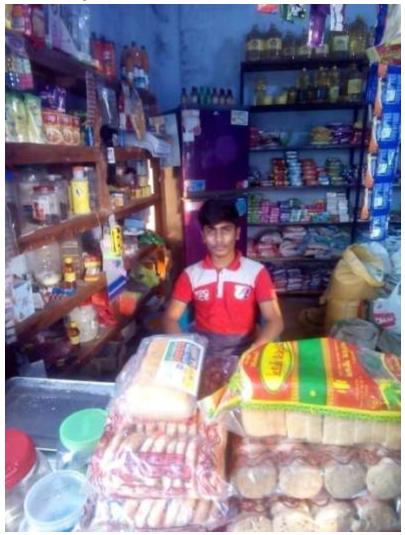

#### **Proposed NU Business Name: JAHID STORE**



Project identification and prepared by : Md: Musha Mia Khulna Unit, Khulna

Project verified by: : Md: Hafizur Rahman



| Brief Bio of The Proposed Nobin Udyokta                                                                                                         |   |                                                                                                                                                                                                    |  |  |  |  |  |
|-------------------------------------------------------------------------------------------------------------------------------------------------|---|------------------------------------------------------------------------------------------------------------------------------------------------------------------