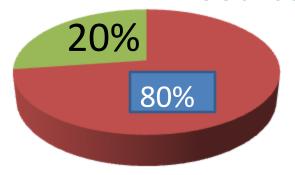

| Proposed Nobin Udyokta Business Info              |   |                                                                                                                                                                                                                                                                                                                                                                                                       |  |  |
|---------------------------------------------------|---|-------------------------------------------------------------------------------------------------------------------------------------------------------------------------------------------------------------------------------------------------------------------------------------------------------------------------------------------------------------------------------------------------------|--|--|
| Business Name                                     | : | SREE GURU MOTSO KHAMAR                                                                                                                                                                                                                                                                                                                                                                                |  |  |
| Location                                          | : | Kholsibunia, Botiaghata, Khulna                                                                                                                                                                                                                                                                                                                                                                       |  |  |
| Total Investment in BDT                           | : | BD 251,000                                                                                                                                                                                                                                                                                                                                                                                            |  |  |
| Financing                                         | : | Self BDT 201,000(from existing business) 80% Required Investment BDT 50,000(as equity) 20%                                                                                                                                                                                                                                                                                                            |  |  |
| Present salary/drawings from business (estimates) | : | BDT 5,000 Taka.                                                                                                                                                                                                                                                                                                                                                                                       |  |  |
| Proposed Salary                                   | : | BDT 5,000 Taka.                                                                                                                                                                                                                                                                                                                                                                                       |  |  |
| Size of shop                                      | : | 150ft x 50ft= 7500 Square ft                                                                                                                                                                                                                                                                                                                                                                          |  |  |
| Security of the shop                              | : | 50,000 Taka.                                                                                                                                                                                                                                                                                                                                                                                          |  |  |
| Implementation                                    | : | <ul> <li>The business is planned to be scaled up by investment in existing goods likes; Fish.</li> <li>Average 20% gain on sale.</li> <li>The business is operating by entrepreneur. Existing no Employee.</li> <li>After getting equity fund no employee will be appointed</li> <li>The Pond is onwer.</li> <li>Collects goods from Botiaghata.</li> <li>Agreed grace period is 3 months.</li> </ul> |  |  |