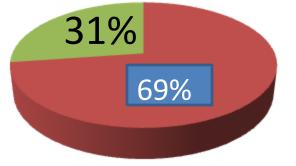

| Proposed Nobin Udyokta Business Info                    |   |                                                                                                                                                                                                                                                                                                                                                       |  |  |  |
|---------------------------------------------------------|---|-------------------------------------------------------------------------------------------------------------------------------------------------------------------------------------------------------------------------------------------------------------------------------------------------------------------------------------------------------|--|--|--|
| Business Name                                           | : | PHOTO SKETCH                                                                                                                                                                                                                                                                                                                                          |  |  |  |
| Location                                                | : | Sacibunia,Jolma,Botiagata,Khulna                                                                                                                                                                                                                                                                                                                      |  |  |  |
| Total Investment in BDT                                 | : | BD 1,63,000=/                                                                                                                                                                                                                                                                                                                                         |  |  |  |
| Financing                                               | : | Self BDT 1,13,000(from existing business) 69%<br>Required Investment BDT 50,000(as equity) 31%                                                                                                                                                                                                                                                        |  |  |  |
| Present salary/drawings<br>from business<br>(estimates) | : | BDT 5,000 Taka.                                                                                                                                                                                                                                                                                                                                       |  |  |  |
| Proposed Salary                                         | : | BDT 5,000 Taka.                                                                                                                                                                                                                                                                                                                                       |  |  |  |
| Size of shop                                            | : | 18ft x 16ft= 288 Square ft                                                                                                                                                                                                                                                                                                                            |  |  |  |
| Security of the shop                                    | : | 50,000 Taka.                                                                                                                                                                                                                                                                                                                                          |  |  |  |
| Implementation                                          | : | <ul> <li>The business is planned to be scaled up by investment in existing goods likes; Picture Print, Video etc.</li> <li>Average 30% gain on sale.</li> <li>The business is operating by entrepreneur. Existing no Employee.</li> <li>The Shop is Rented.</li> <li>Collects goods from Khulna.</li> <li>Agreed grace period is 3 months.</li> </ul> |  |  |  |