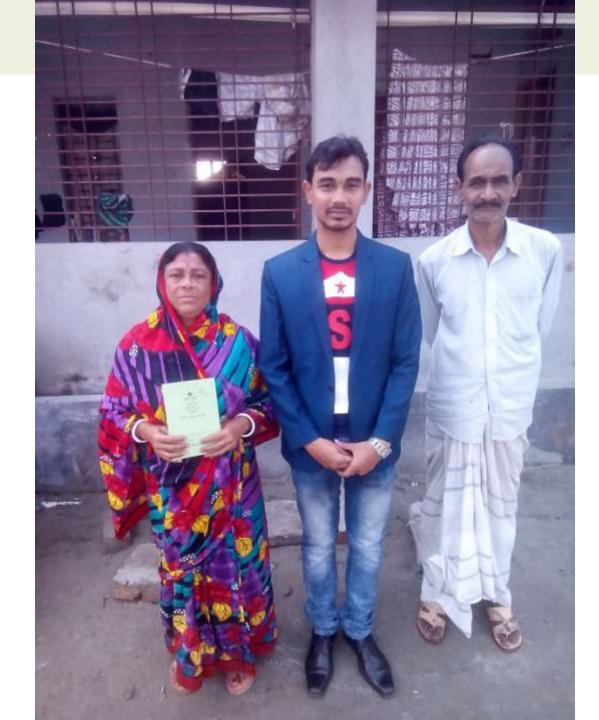

#### **Proposed NU Business Name: PHOTO SKETCH**

Project identification and prepared by : Md:Musa Mia Khulna Unit, Khulna Project verified by: Md: Hafizur Rahman

| Brief Bio of The Proposed Nobin Udyokta                                                                                                                        |       |                                                                                                                                                                                                         |  |  |  |  |
|----------------------------------------------------------------------------------------------------------------------------------------------------------------|-------|---------------------------------------------------------------------------------------------------------------------------------------------------------------------------------------------------------|--|--|--|--|
| Name                                                                                                                                                           |       | APURBO SARKER                                                                                                                                                                                           |  |  |  |  |
| Age                                                                                                                                                            | -     | 12-12-1993(24 Years)                                                                                                                                                                                    |  |  |  |  |
| Education, till to date                                                                                                                                        | -     | SSC                                                                                                                                                                                                     |  |  |  |  |
| Marital status                                                                                                                                                 | :     | Unmarried                                                                                                                                                                                               |  |  |  |  |
| Children                                                                                                                                                       | :     | -                                                                                                                                                                                                       |  |  |  |  |
| No. of siblings:                                                                                                                                               | -     | 02 Brothers 01 sister                                                                                                                                                                                   |  |  |  |  |
| Address                                                                                                                                                        |       | Vill:Sacibuniya P.O:Jolma P.S:Botiagata Dist:Khulna                                                                                                                                                     |  |  |  |  |
| Parent's and GB related Info<br>(i) Who is GB member<br>(ii) Mother's name<br>(iii) Father's name<br>(iv) GB member's info                                     |       | Mother Father ASA SARKER<br>TOPON KUMAR SARKER<br>Branch:Botiagata , Centre # 34(Female),<br>Member ID: 2787/2, Group No: 05<br>Member since:07-01-2015 raning (03Years)<br>First Ioan: BDT 10,000Taka. |  |  |  |  |
| Further Information:<br>(v) Who pays GB loan installment<br>(vi) Mobile lady<br>(vii) Grameen Education Loan<br>(viii) Any other loan like GB,<br>BRAC ASA etc | : : : | Existing loan: 30,000 Outstanding loan: 1,940.<br>Father<br>No<br>No                                                                                                                                    |  |  |  |  |

#### **BRIEF HISTORY OF GB LOAN UTILIZATION BY HIS FAMILY**

**ASA SARKER** Joined Grameen Bank Since 03 Years Ago. At First She Took 10,000 taka Loan from Grameen Bank. Gradually she Took more Loan From GB. She Utilized the money in Business.