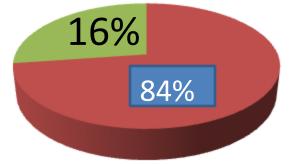

| Proposed Nobin Udyokta Business Info                    |   |                                                                                                                                                                                                                                                                                                                                 |  |  |  |
|---------------------------------------------------------|---|---------------------------------------------------------------------------------------------------------------------------------------------------------------------------------------------------------------------------------------------------------------------------------------------------------------------------------|--|--|--|
| Business Name                                           | : | ARATI DAIRY KHAMAR                                                                                                                                                                                                                                                                                                              |  |  |  |
| Location                                                | : | Hatbati,Botiagata,Khulna                                                                                                                                                                                                                                                                                                        |  |  |  |
| Total Investment in BDT                                 | : | BD 3,10,000=/                                                                                                                                                                                                                                                                                                                   |  |  |  |
| Financing                                               | : | Self BDT 2,60,000(from existing business) 84%<br>Required Investment BDT 50,000(as equity) 16%                                                                                                                                                                                                                                  |  |  |  |
| Present salary/drawings<br>from business<br>(estimates) | : | BDT 5,000 Taka.                                                                                                                                                                                                                                                                                                                 |  |  |  |
| Proposed Salary                                         | : | BDT 5,000 Taka.                                                                                                                                                                                                                                                                                                                 |  |  |  |
| Size of shop                                            | : | 25ft x 20ft= 500 Square ft                                                                                                                                                                                                                                                                                                      |  |  |  |
| Security of the shop                                    | : | OTaka.                                                                                                                                                                                                                                                                                                                          |  |  |  |
| Implementation                                          | : | <ul> <li>She has 04 cow, and 04 Calf in her farm.</li> <li>Average Daily milk production is 12 liter and milk price is BDT 50.</li> <li>The business is operating by entrepreneur. Existing 0 employee.</li> <li>The farm is owned.</li> <li>Collects goods from Botiagata.</li> <li>Agreed grace period is 3 months</li> </ul> |  |  |  |