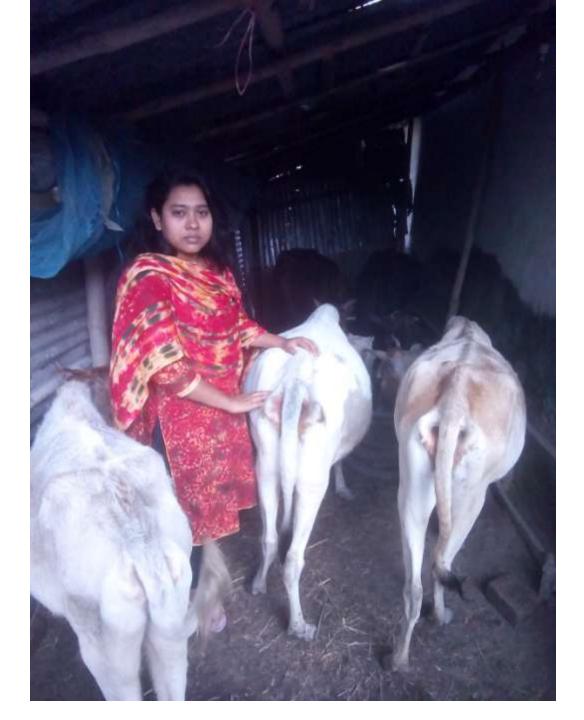

| Proposed Nobin Udyokta Business Info                    |   |                                                                                                                                                                                                                                                                                                                                 |  |  |  |
|---------------------------------------------------------|---|---------------------------------------------------------------------------------------------------------------------------------------------------------------------------------------------------------------------------------------------------------------------------------------------------------------------------------|--|--|--|
| Business Name                                           | : | ARATI DAIRY KHAMAR                                                                                                                                                                                                                                                                                                              |  |  |  |
| Location                                                | : | Hatbati,Botiagata,Khulna                                                                                                                                                                                                                                                                                                        |  |  |  |
| Total Investment in BDT                                 | : | BD 3,10,000=/                                                                                                                                                                                                                                                                                                                   |  |  |  |
| Financing                                               | : | Self BDT 2,60,000(from existing business) 84%<br>Required Investment BDT 50,000(as equity) 16%                                                                                                                                                                                                                                  |  |  |  |
| Present salary/drawings<br>from business<br>(estimates) | : | BDT 5,000 Taka.                                                                                                                                                                                                                                                                                                                 |  |  |  |
| Proposed Salary                                         | : | BDT 5,000 Taka.                                                                                                                                                                                                                                                                                                                 |  |  |  |
| Size of shop                                            | : | 25ft x 20ft= 500 Square ft                                                                                                                                                                                                                                                                                                      |  |  |  |
| Security of the shop                                    | : | OTaka.                                                                                                                                                                                                                                                                                                                          |  |  |  |
| Implementation                                          | : | <ul> <li>She has 04 cow, and 04 Calf in her farm.</li> <li>Average Daily milk production is 12 liter and milk price is BDT 50.</li> <li>The business is operating by entrepreneur. Existing 0 employee.</li> <li>The farm is owned.</li> <li>Collects goods from Botiagata.</li> <li>Agreed grace period is 3 months</li> </ul> |  |  |  |

Pictures