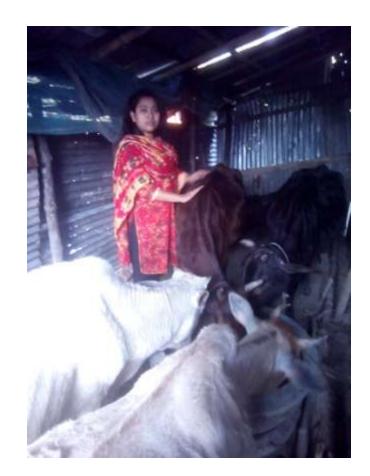

#### **Proposed NU Business Name: ARATI DAIRY KHAMAR**



Project identification and prepared by: Md: Musha Mia Khulna Unit, Khulna Project verified by: Md:Hafizur Rahman



Grameen Shakti Samajik Byabosha Ltd.

| Brief Bio of The Proposed Nobin Udyokta                                                                                                                        |       |                                                                                                                                                                                                       |  |  |  |
|----------------------------------------------------------------------------------------------------------------------------------------------------------------|-------|----------------------------------------------------------------------------------------------