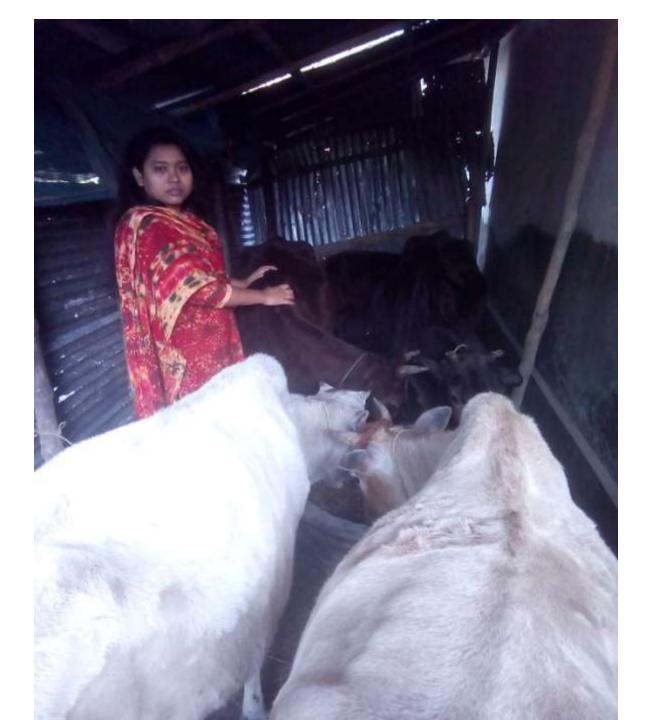

| Proposed Nobin Udyokta Business Info                    |   |                                                                                                                                                                                                                                                                                                                                 |  |  |  |
|---------------------------------------------------------|---|---------------------------------------------------------------------------------------------------------------------------------------------------------------------------------------------------------------------------------------------------------------------------------------------------------------------------------|--|--|--|
| Business Name                                           | : | ARATI DAIRY KHAMAR                                                                                                                                                                                                                                                                                                              |  |  |  |
| Location                                                | : | Hatbati,Botiagata,Khulna                                                                                                                                                                                                                                                                                                        |  |  |  |
| Total Investment in BDT                                 | : | BD 3,10,000=/                                                                                                                                                                                                                                                                                                                   |  |  |  |
| Financing                                               | : | Self BDT 2,60,000(from existing business) 84%<br>Required Investment BDT 50,000(as equity) 16%                                                                                                                                                                                                                                  |  |  |  |
| Present salary/drawings<br>from business<br>(estimates) | : | BDT 5,000 Taka.                                                                                                                                                                                                                                                                                                                 |  |  |  |
| Proposed Salary                                         | : | BDT 5,000 Taka.                                                                                                                                                                                                                                                                                                                 |  |  |  |
| Size of shop                                            | : | 25ft x 20ft= 500 Square ft                                                                                                                                                                                                                                                                                                      |  |  |  |
| Security of the shop                                    | : | OTaka.                                                                                                                                                                                                                                                                                                                          |  |  |  |
| Implementation                                          | : | <ul> <li>She has 04 cow, and 04 Calf in her farm.</li> <li>Average Daily milk production is 12 liter and milk price is BDT 50.</li> <li>The business is operating by entrepreneur. Existing 0 employee.</li> <li>The farm is owned.</li> <li>Collects goods from Botiagata.</li> <li>Agreed grace period is 3 months</li> </ul> |  |  |  |

Pictures