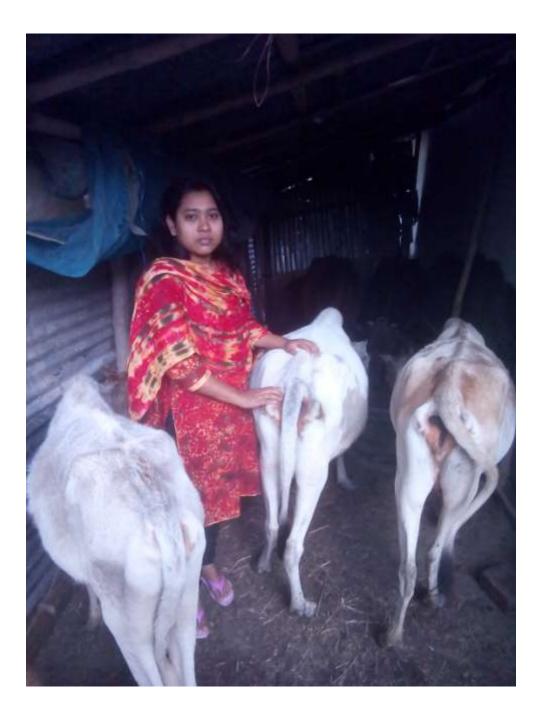

| Proposed Nobin Udyokta Business Info                    |   |                                                                                                                                                                                                                                                                                                                                 |  |  |  |
|---------------------------------------------------------|---|---------------------------------------------------------------------------------------------------------------------------------------------------------------------------------------------------------------------------------------------------------------------------------------------------------------------------------|--|--|--|
| Business Name                                           | : | ARATI DAIRY KHAMAR                                                                                                                                                                                                                                                                                                              |  |  |  |
| Location                                                | : | Hatbati,Botiagata,Khulna                                                                                                                                                                                                                                                                                                        |  |  |  |
| Total Investment in BDT                                 | : | BD 3,10,000=/                                                                                                                                                                                                                                                                                                                   |  |  |  |
| Financing                                               | : | Self BDT 2,60,000(from existing business) 84%<br>Required Investment BDT 50,000(as equity) 16%                                                                                                                                                                                                                                  |  |  |  |
| Present salary/drawings<br>from business<br>(estimates) | : | BDT 5,000 Taka.                                                                                                                                                                                                                                                                                                                 |  |  |  |
| Proposed Salary                                         | : | BDT 5,000 Taka.                                                                                                                                                                                                                                                                                                                 |  |  |  |
| Size of shop                                            | : | 25ft x 20ft= 500 Square ft                                                                                                                                                                                                                                                                                                      |  |  |  |
| Security of the shop                                    | : | OTaka.                                                                                                                                                                                                                                                                                                                          |  |  |  |
| Implementation                                          | : | <ul> <li>She has 04 cow, and 04 Calf in her farm.</li> <li>Average Daily milk production is 12 liter and milk price is BDT 50.</li> <li>The business is operating by entrepreneur. Existing 0 employee.</li> <li>The farm is owned.</li> <li>Collects goods from Botiagata.</li> <li>Agreed grace period is 3 months</li> </ul> |  |  |  |

Pictures