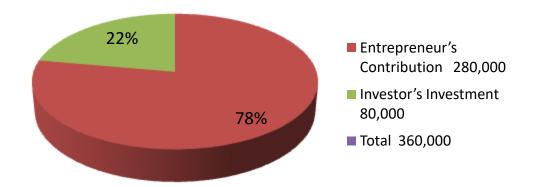

| Proposed Nobin Udyokta Business Info              |   |                                                                                                                                                                                                                                                                                                                               |  |  |  |
|---------------------------------------------------|---|-------------------------------------------------------------------------------------------------------------------------------------------------------------------------------------------------------------------------------------------------------------------------------------------------------------------------------|--|--|--|
| Business Name                                     | : | AMIR HOSSAIN DAIRY FARM                                                                                                                                                                                                                                                                                                       |  |  |  |
| Location                                          | : | Sokhipur                                                                                                                                                                                                                                                                                                                      |  |  |  |
| Total Investment in BDT                           | : | BDT 360,000/-                                                                                                                                                                                                                                                                                                                 |  |  |  |
| Financing                                         | : | Self BDT 280,000/- (from existing business) 78% Required Investment BDT 80,000/- (as equity) 22%                                                                                                                                                                                                                              |  |  |  |
| Present salary/drawings from business (estimates) | : | BDT 5,000                                                                                                                                                                                                                                                                                                                     |  |  |  |
| Proposed Salary                                   | : | BDT 5,000                                                                                                                                                                                                                                                                                                                     |  |  |  |
| Size of shop                                      | : | 40 ft 15 ft=600 square ft                                                                                                                                                                                                                                                                                                     |  |  |  |
| Implementation                                    | : | <ul> <li>He has one cow and one calf in his farm.</li> <li>Average daily milk production is 11 liter and milk price is BDT 60.</li> <li>The business is operating by entrepreneur. Existing no employee.</li> <li>Collects goods from Kochua</li> <li>The farm is owned.</li> <li>Agreed grace period is 3 months.</li> </ul> |  |  |  |

| Investment Breakdown |         |            |          |      |       |        |          |
|----------------------|---------|------------|----------|------|-------|--------|----------|
|                      | Existir | ng         | Proposed |      |       |        |          |
| Particulars          | Qty.    | Unit Price | Amount   | Qty. | Unit  | Amount | Proposed |
|                      |         |            | (BDT)    |      | Price | (BDT)  | Total    |
| Cow                  | 2       | 40000      | 80000    | 1    | 80000 | 80,000 | 160,000  |
| calf                 | 2       | 50000      | 100000   |      |       | 0      | 100,000  |
| ox                   | 2       | 50000      | 100000   |      |       |        | 100,000  |
|                      | 6       | 140000     | 280,000  | 1    | 80000 | 80,000 | 360000   |