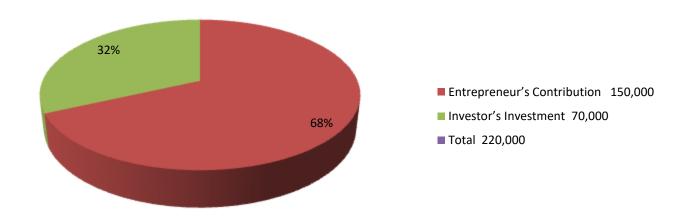

| Investment Breakdown |         |            |              |      |            |              |                |
|----------------------|---------|------------|--------------|------|------------|--------------|----------------|
|                      | Existin | g          | Proposed     |      |            |              |                |
| Particulars          | Qty.    | Unit Price | Amount (BDT) | Qty. | Unit Price | Amount (BDT) | Proposed Total |
|                      |         |            |              |      |            |              |                |
| cow                  | 2       | 60000      | 120000       | 1    | 70000      | 70,000       | 190,000        |
| Calf                 | 1       | 30000      | 30000        |      |            |              |                |
|                      |         |            |              |      |            |              |                |
|                      |         |            |              |      |            |              |                |
|                      |         |            |              |      |            |              |                |
|                      | 3       | 90000      | 150,000      | 1    | 70000      | 70,000       | 220000         |

### **Source of Finance**

| Financial Projection (BDT)        |       |         |         |          |        |  |
|-----------------------------------|-------|---------|---------|----------|--------|--|
| Particular                        | Daily | Monthly | Year -1 | Year-2   | Year-3 |  |
| Revenue(Sales)                    |       |         |         |          |        |  |
| Cow,Calf,milk                     | 1120  | 33600   | 403200  | 423360   | 444528 |  |
|                                   |       |         |         |          |        |  |
| Total Sales(A)                    | 1120  | 33600   | 403200  | 423360   | 444528 |  |
| Less Variable Expense (B)         |       |         |         |          |        |  |
| Straw, Bran, Medicine etc         | 157   | 4704    | 56448   | 59270.4  | 62234  |  |
| Total Variable Expense            | 157   | 4704    | 56448   | 59270.4  | 62234  |  |
| Contributon Margin (CM) [C=(A-B)] | 963   | 28896   | 346752  | 364089.6 | 382294 |  |
| Less Fixed Expense                |       |         |         |          |        |  |
| Rent                              |       | 0       | 0       | 0        | 0      |  |
| Electric Bill                     |       | 500     | 6000    | 72000    | 864000 |  |
| Transportaion                     |       | 1,000   | 12000   | 12600    | 13230  |  |
| Salary (Self)                     |       | 5000    | 60000   | 60000    | 60000  |  |
| Salary (Staff)                    |       | 0       | 0       | 0        | 0      |  |
| Entertainment                     |       | 200     | 2400    | 2400     | 2400   |  |
| Guard                             |       | 0       | 0       | 0        | 0      |  |
| Generator                         |       | 0       | 0       | 0        | 0      |  |
| Mobile Bill                       |       | 500     | 6000    | 0        | 0      |  |
| Total Fixed Cost (D)              |       | 7200    | 86400   | 147000   | 939630 |  |
| Net Profit (E)= [C-D]             |       | 21696   | 260352  | 273369.6 | 287038 |  |
| Investment Pay Back               |       |         | 28,000  | 28,000   | 28,000 |  |