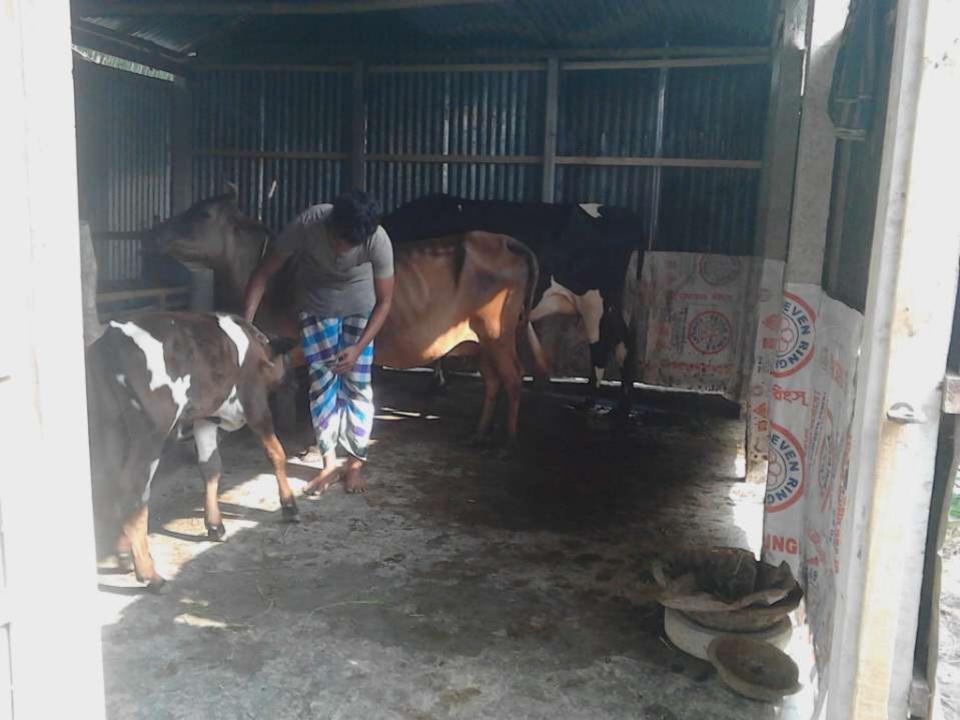

| Proposed Nobin Udyokta Business Info              |   |                                                                                                                                                                                                                                                                      |  |  |  |
|---------------------------------------------------|---|----------------------------------------------------------------------------------------------------------------------------------------------------------------------------------------------------------------------------------------------------------------------|--|--|--|
| Business Name                                     |   | RIFAT DAIRY FARM                                                                                                                                                                                                                                                     |  |  |  |
| Location                                          | : | Aouna, Nawabgonj,Dhaka                                                                                                                                                                                                                                               |  |  |  |
| Total Investment in BDT                           | : | BDT 4,30,000/-                                                                                                                                                                                                                                                       |  |  |  |
| Financing                                         | : | Self BDT 3,50,000/- (from existing business) 81%<br>Required Investment BDT 80,000/- (as equity) 19%                                                                                                                                                                 |  |  |  |
| Present salary/drawings from business (estimates) | : | BDT 5,000                                                                                                                                                                                                                                                            |  |  |  |
| Proposed Salary                                   | : | BDT 5,000                                                                                                                                                                                                                                                            |  |  |  |
| Size of shop                                      | : | 20 ft x 15 ft= 300 square ft                                                                                                                                                                                                                                         |  |  |  |
| Implementation                                    | : | <ul> <li>He has 03 Cow and 1 Calf in his farm.</li> <li>The business is operating by entrepreneur. Existing no employee.</li> <li>The farm is owned.</li> <li>Collects goods from Shivrampur &amp; Joypara Hat.</li> <li>Agreed grace period is 3 months.</li> </ul> |  |  |  |

| Investment Breakdown |      |                   |          |      |                          |        |          |  |
|----------------------|------|-------------------|----------|------|--------------------------|--------|----------|--|
| Existing             |      |                   |          |      | Proposed                 |        |          |  |
| Particulars          | Qty. | <b>Unit Price</b> | Amount   | Qty. | Qty. Unit Amount Propose |        |          |  |
|                      |      |                   | (BDT)    |      | Price                    | (BDT)  | Total    |  |
| Cow                  | 3    | 1,00,000          | 3,00,000 | 1    | 80,000                   | 80,000 | 1,60,000 |  |
| Calf                 | 1    | 50,000            | 50,000   |      |                          |        | 50,000   |  |
| Total                |      |                   | 3,50,000 |      |                          | 80,000 | 4,30,000 |  |