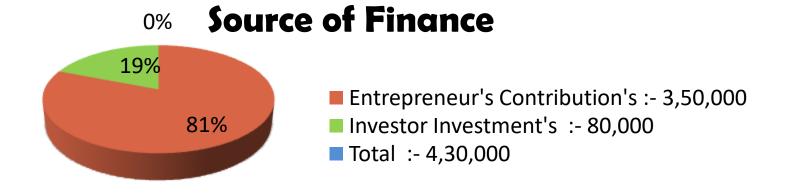

#### **Source of Finance**

|                                   | Financial Projec | tion (BDT) | <u> </u> |        |         |
|-----------------------------------|------------------|------------|----------|--------|---------|
| Particular                        | Daily            | Monthly    | Year -1  | Year-2 | Year-3  |
| Revenue(Sales)                    |                  |            |          |        |         |
| Milk(12x70)                       | 840              | 25200      | 302400   | 317520 | 333396  |
|                                   | 0                | 0          | 0        | 0      | 0       |
| Total Sales(A)                    | 840              | 25200      | 302400   | 317520 | 333396  |
| Less Variable Expense (B)         |                  |            |          |        |         |
| Straw,barn,medicine etc           | 0                | 7000       | 84000    | 88200  | 92610   |
| Total Variable Expense            | 0                | 7000       | 84000    | 88200  | 92610   |
| Contributon Margin (CM) [C=(A-B)] | 0                | 18200      | 218400   | 229320 | 240786  |
| Less Fixed Expense                |                  |            |          |        |         |
| Electric Bill                     |                  | 500        | 6000     | 6300   | 6600    |
| Transportaion                     |                  | 700        | 8400     | 100800 | 1209600 |
| Salary (Self)                     |                  | 5000       | 60000    | 720000 | 8640000 |
| Salary (Staff)                    |                  | 0          | 0        | 0      | 0       |
| Guard                             |                  | 0          | 0        | 0      | 0       |
| Entertainment                     |                  | 0          | 0        | 0      | 0       |
| Rent                              |                  | 0          | 0        | 0      | 0       |
| Mobil Bill                        |                  | 400        | 4800     | 4900   | 5000    |
| Total Fixed Cost (D)              |                  | 6700       | 19200    | 112000 | 1221200 |
| Net Profit (E)= [C-D]             |                  | 11500      | 138000   | 144900 | 152145  |
| Investment Pay Back               |                  |            | 32,000   | 32,000 | 32,000  |