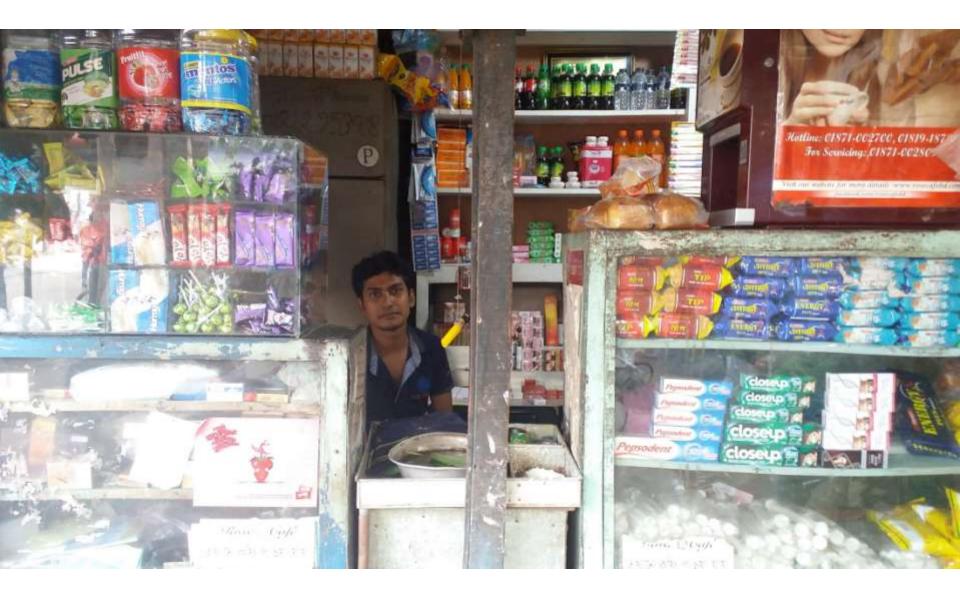

#### Proposed NU Business Name: RAMJAN STORE

Project identification and prepared by: Md.Shahidul Islam, Nawabgonj Unit, Dhaka Project verified by: Md.Samsul Arefin

| Brief Bio of The Proposed Nobin Udyokta |   |                                                     |  |  |  |  |
|-----------------------------------------|---|-----------------------------------------------------|--|--|--|--|
| Name                                    | : | MD.REZAUR RAHMAN                                    |  |  |  |  |
| Age                                     | : | 03-07-1989 (28 Y <i>ears)</i>                       |  |  |  |  |
| Education, till to date                 | : | Class 10                                            |  |  |  |  |
| Marital status                          | : | Unmarried                                           |  |  |  |  |
| Children                                | : | Single                                              |  |  |  |  |
| No. of siblings:                        | : | 04 Brothers 01 Sister                               |  |  |  |  |
| Address                                 | : | Vill: Boxanagar, P.O: Chot Boxanagar                |  |  |  |  |
|                                         |   | . P.S: Nawabgonj, Dist: Dhaka.                      |  |  |  |  |
| Parent's and GB related Info            |   |                                                     |  |  |  |  |
| (i) Who is GB member                    | : | Mother Father                                       |  |  |  |  |
| (ii) Mother's name                      | : | AMENA BEGUM                                         |  |  |  |  |
| (iii) Father's name                     | : | MD.MOKHLESUR RAHMAN                                 |  |  |  |  |
| (iv) GB member's info                   | : | Branch: Bardhanpara Nawabgonj, Centre #58 (Female), |  |  |  |  |
|                                         |   | Member ID: 4514/2, Group No: 06                     |  |  |  |  |
|                                         |   | Member since: 15-01-1997 (25 Years)                 |  |  |  |  |
|                                         |   | First loan: BDT 5,000/-                             |  |  |  |  |
| Further Information:                    |   | Existing loan: 50,000 Outstanding loan:BDT:38,523/- |  |  |  |  |
| (v) Who pays GB loan installment        | : | N/A                                                 |  |  |  |  |
| (vi) Mobile lady                        | : | No                                                  |  |  |  |  |
| (vii) Grameen Education Loan            | : | No                                                  |  |  |  |  |
| (viii) Any other loan like GB,          | : | No                                                  |  |  |  |  |

| Proposed Nobin Udyokta Business Info                 |   |                                                                                                                                                                                                                                                                                                          |  |  |  |
|------------------------------------------------------|---|----------------------------------------------------------------------------------------------------------------------------------------------------------------------------------------------------------------------------------------------------------------------------------------------------------|--|--|--|
| Business Name                                        | : | RAMJAN STORE                                                                                                                                                                                                                                                                                             |  |  |  |
| Location                                             | : | Boxanagar bazar, Nawabgonj                                                                                                                                                                                                                                                                               |  |  |  |
| Total Investment in BDT                              | : | BDT 1,80,000/-                                                                                                                                                                                                                                                                                           |  |  |  |
| Financing                                            | : | Self BDT 1,20,000/- (from existing business) 67%                                                                                                                                                                                                                                                         |  |  |  |
|                                                      |   | Required Investment BDT 60,000/- (as equity) 33%                                                                                                                                                                                                                                                         |  |  |  |
| Present salary/drawings<br>from business (estimates) | : | BDT 5,000                                                                                                                                                                                                                                                                                                |  |  |  |
| Proposed Salary                                      | : | BDT 5,000                                                                                                                                                                                                                                                                                                |  |  |  |
| Size of shop                                         | : | 20 ft x 12 ft= 240 square ft                                                                                                                                                                                                                                                                             |  |  |  |
| Implementation                                       | : | <ul> <li>The business is planned to scaled up by investment in existing goods like Rice, Suger, etc.</li> <li>The business is operating by entrepreneur. Existing no employee.</li> <li>The farm is Rented.</li> <li>Collects goods from Nawabgonj.</li> <li>Agreed grace period is 3 months.</li> </ul> |  |  |  |