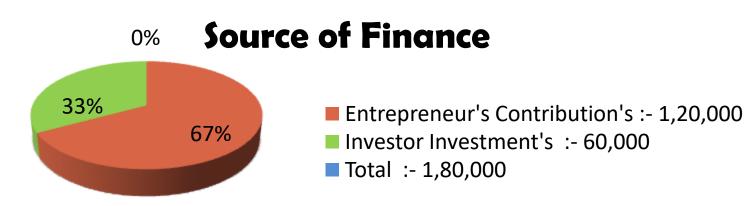

| Proposed Nobin Udyokta Business Info                 |   |                                                                                                                                                                                                                                                                                                          |  |  |  |
|------------------------------------------------------|---|----------------------------------------------------------------------------------------------------------------------------------------------------------------------------------------------------------------------------------------------------------------------------------------------------------|--|--|--|
| Business Name                                        | : | RAMJAN STORE                                                                                                                                                                                                                                                                                             |  |  |  |
| Location                                             | : | Boxanagar bazar, Nawabgonj                                                                                                                                                                                                                                                                               |  |  |  |
| Total Investment in BDT                              | : | BDT 1,80,000/-                                                                                                                                                                                                                                                                                           |  |  |  |
| Financing                                            | : | Self BDT 1,20,000/- (from existing business) 67%                                                                                                                                                                                                                                                         |  |  |  |
|                                                      |   | Required Investment BDT 60,000/- (as equity) 33%                                                                                                                                                                                                                                                         |  |  |  |
| Present salary/drawings<br>from business (estimates) | : | BDT 5,000                                                                                                                                                                                                                                                                                                |  |  |  |
| Proposed Salary                                      | : | BDT 5,000                                                                                                                                                                                                                                                                                                |  |  |  |
| Size of shop                                         | : | 20 ft x 12 ft= 240 square ft                                                                                                                                                                                                                                                                             |  |  |  |
| Implementation                                       | : | <ul> <li>The business is planned to scaled up by investment in existing goods like Rice, Suger, etc.</li> <li>The business is operating by entrepreneur. Existing no employee.</li> <li>The farm is Rented.</li> <li>Collects goods from Nawabgonj.</li> <li>Agreed grace period is 3 months.</li> </ul> |  |  |  |