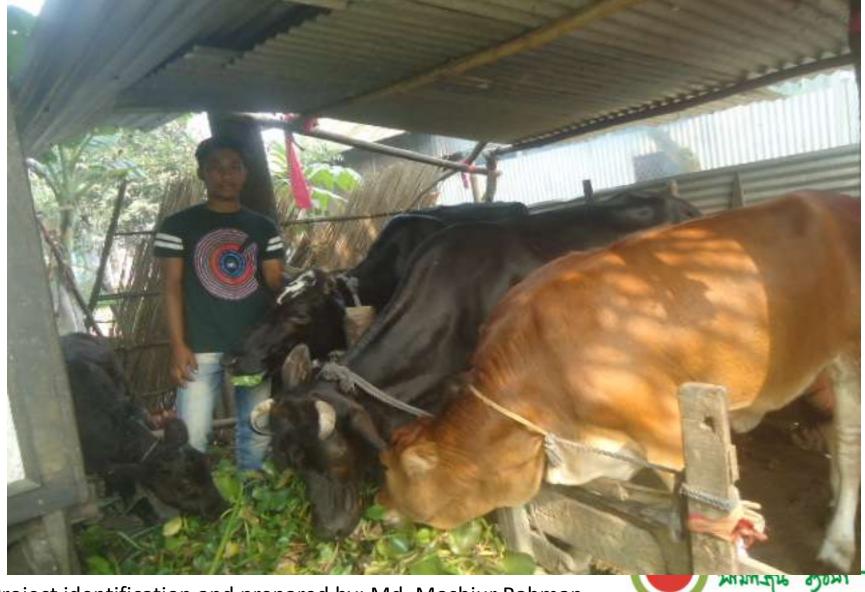

| Proposed Nobin Udyokta Business Info                 |   |                                                                                                                                                                                                                                                                                                                              |  |  |  |
|------------------------------------------------------|---|------------------------------------------------------------------------------------------------------------------------------------------------------------------------------------------------------------------------------------------------------------------------------------------------------------------------------|--|--|--|
| Business Name                                        | : | RIFAT DAIRY FARM                                                                                                                                                                                                                                                                                                             |  |  |  |
| Location                                             | : | West rosuniya, Munshigonj.                                                                                                                                                                                                                                                                                                   |  |  |  |
| Total Investment in BDT                              | : | BDT 340,000/-                                                                                                                                                                                                                                                                                                                |  |  |  |
| Financing                                            | : | Self BDT 270,000/- (from existing business)79%                                                                                                                                                                                                                                                                               |  |  |  |
|                                                      |   | Required Investment BDT 70,000/- (as equity) 21%                                                                                                                                                                                                                                                                             |  |  |  |
| Present salary/drawings<br>from business (estimates) | : | BDT 5,000/-                                                                                                                                                                                                                                                                                                                  |  |  |  |
| Proposed Salary                                      | : | BDT 5,000/-                                                                                                                                                                                                                                                                                                                  |  |  |  |
| Size of shop                                         | : | 10ft x 6 ft= 60 square ft                                                                                                                                                                                                                                                                                                    |  |  |  |
| Security of the shop                                 | : | Nil                                                                                                                                                                                                                                                                                                                          |  |  |  |
| Implementation                                       | : | <ul> <li>The business is planned to be scaled up by investment in existing goods like; COW, MILK, CALF</li> <li>Average 50% gain on sales.</li> <li>The business is operating by entrepreneur.</li> <li>The sop is WON.</li> <li>Collects goods from south raggamaliya.</li> <li>Agreed grace period is 3 months.</li> </ul> |  |  |  |