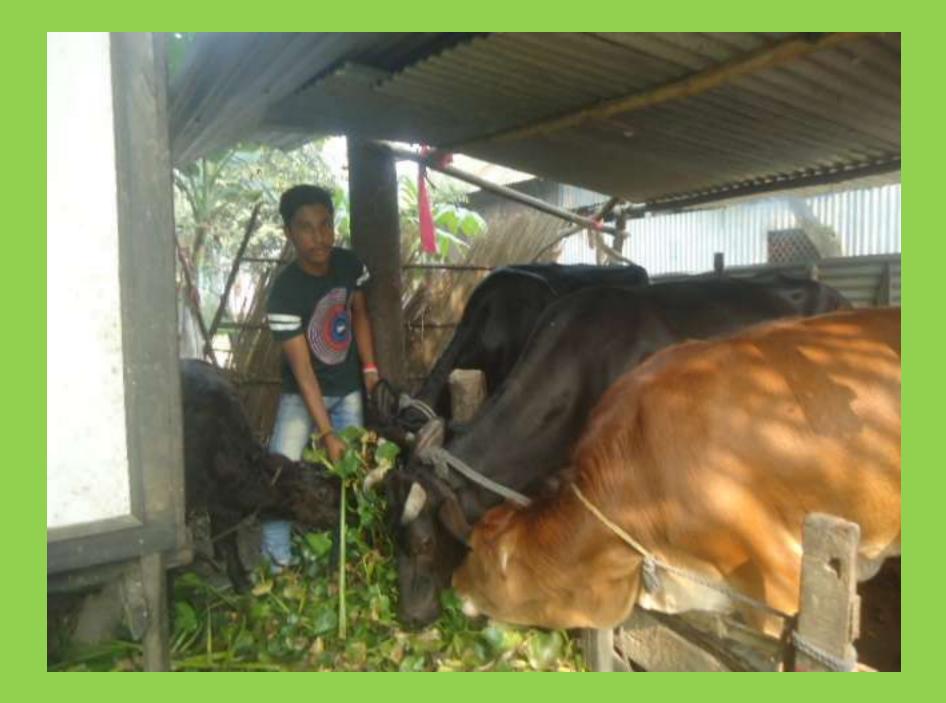

| Proposed Nobin Udyokta Business Info                 |   |                                                                                                                                                                                                                                                                                                                              |  |  |  |
|------------------------------------------------------|---|------------------------------------------------------------------------------------------------------------------------------------------------------------------------------------------------------------------------------------------------------------------------------------------------------------------------------|--|--|--|
| Business Name                                        | : | RIFAT DAIRY FARM                                                                                                                                                                                                                                                                                                             |  |  |  |
| Location                                             | : | West rosuniya, Munshigonj.                                                                                                                                                                                                                                                                                                   |  |  |  |
| Total Investment in BDT                              | : | BDT 340,000/-                                                                                                                                                                                                                                                                                                                |  |  |  |
| Financing                                            | : | Self BDT 270,000/- (from existing business)79%                                                                                                                                                                                                                                                                               |  |  |  |
|                                                      |   | Required Investment BDT 70,000/- (as equity) 21%                                                                                                                                                                                                                                                                             |  |  |  |
| Present salary/drawings<br>from business (estimates) | : | BDT 5,000/-                                                                                                                                                                                                                                                                                                                  |  |  |  |
| Proposed Salary                                      | : | BDT 5,000/-                                                                                                                                                                                                                                                                                                                  |  |  |  |
| Size of shop                                         | : | 10ft x 6 ft= 60 square ft                                                                                                                                                                                                                                                                                                    |  |  |  |
| Security of the shop                                 | : | Nil                                                                                                                                                                                                                                                                                                                          |  |  |  |
| Implementation                                       | : | <ul> <li>The business is planned to be scaled up by investment in existing goods like; COW, MILK, CALF</li> <li>Average 50% gain on sales.</li> <li>The business is operating by entrepreneur.</li> <li>The sop is WON.</li> <li>Collects goods from south raggamaliya.</li> <li>Agreed grace period is 3 months.</li> </ul> |  |  |  |