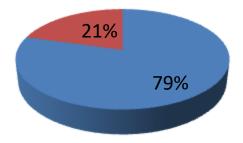

| Proposed Nobin Udyokta Business Info                 |   |                                                                                                                                                                                                                                                                                                                              |  |  |  |
|------------------------------------------------------|---|------------------------------------------------------------------------------------------------------------------------------------------------------------------------------------------------------------------------------------------------------------------------------------------------------------------------------|--|--|--|
| Business Name                                        | : | RIFAT DAIRY FARM                                                                                                                                                                                                                                                                                                             |  |  |  |
| Location                                             | : | West rosuniya, Munshigonj.                                                                                                                                                                                                                                                                                                   |  |  |  |
| Total Investment in BDT                              | : | BDT 340,000/-                                                                                                                                                                                                                                                                                                                |  |  |  |
| Financing                                            | : | Self BDT 270,000/- (from existing business)79%                                                                                                                                                                                                                                                                               |  |  |  |
|                                                      |   | Required Investment BDT 70,000/- (as equity) 21%                                                                                                                                                                                                                                                                             |  |  |  |
| Present salary/drawings<br>from business (estimates) | : | BDT 5,000/-                                                                                                                                                                                                                                                                                                                  |  |  |  |
| Proposed Salary                                      | : | BDT 5,000/-                                                                                                                                                                                                                                                                                                                  |  |  |  |
| Size of shop                                         | : | 10ft x 6 ft= 60 square ft                                                                                                                                                                                                                                                                                                    |  |  |  |
| Security of the shop                                 | : | Nil                                                                                                                                                                                                                                                                                                                          |  |  |  |
| Implementation                                       | : | <ul> <li>The business is planned to be scaled up by investment in existing goods like; COW, MILK, CALF</li> <li>Average 50% gain on sales.</li> <li>The business is operating by entrepreneur.</li> <li>The sop is WON.</li> <li>Collects goods from south raggamaliya.</li> <li>Agreed grace period is 3 months.</li> </ul> |  |  |  |