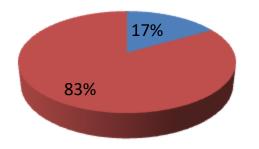

| Proposed Nobin Udyokta Business Info                 |   |                                                                                                                                                                                                                                                                                                                  |  |  |  |
|------------------------------------------------------|---|------------------------------------------------------------------------------------------------------------------------------------------------------------------------------------------------------------------------------------------------------------------------------------------------------------------|--|--|--|
| Business Name                                        | : | TAWBA TAILORS                                                                                                                                                                                                                                                                                                    |  |  |  |
| Location                                             | : | West rosuniya, Munshigonj.                                                                                                                                                                                                                                                                                       |  |  |  |
| Total Investment in BDT                              | : | BDT 48000/-                                                                                                                                                                                                                                                                                                      |  |  |  |
| Financing                                            | : | Self BDT 8000/- (from existing business)17%                                                                                                                                                                                                                                                                      |  |  |  |
|                                                      |   | Required Investment BDT 40,000/- (as equity) 83%                                                                                                                                                                                                                                                                 |  |  |  |
| Present salary/drawings<br>from business (estimates) | : | BDT 4,000/-                                                                                                                                                                                                                                                                                                      |  |  |  |
| Proposed Salary                                      | : | BDT 4,000/-                                                                                                                                                                                                                                                                                                      |  |  |  |
| Size of shop                                         | : | 6ft x 6 ft= 36 square ft                                                                                                                                                                                                                                                                                         |  |  |  |
| Security of the shop                                 | : | Nil                                                                                                                                                                                                                                                                                                              |  |  |  |
| Implementation                                       | : | <ul> <li>The business is planned to be scaled up by investment in existing goods like; Tailors.</li> <li>Average 100% gain on sales.</li> <li>The business is operating by entrepreneur.</li> <li>The sop is won.</li> <li>Collects goods from sirajdikhan.</li> <li>Agreed grace period is 3 months.</li> </ul> |  |  |  |