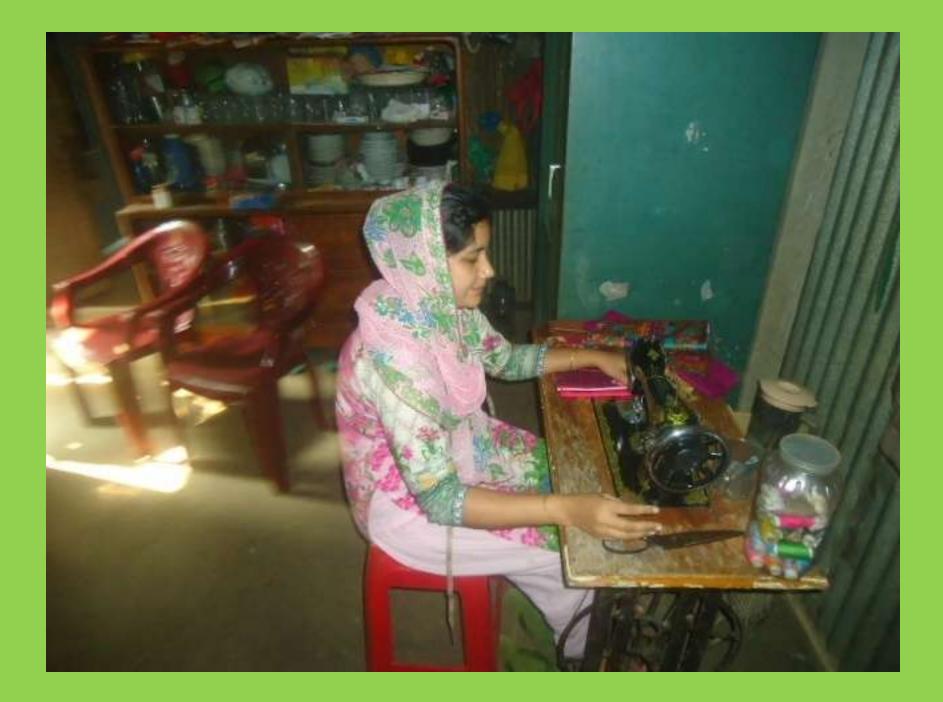

| Proposed Nobin Udyokta Business Info                 |   |                                                                                                                                                                                                                                                                                                                  |  |  |  |
|------------------------------------------------------|---|------------------------------------------------------------------------------------------------------------------------------------------------------------------------------------------------------------------------------------------------------------------------------------------------------------------|--|--|--|
| Business Name                                        | : | TAWBA TAILORS                                                                                                                                                                                                                                                                                                    |  |  |  |
| Location                                             | : | West rosuniya, Munshigonj.                                                                                                                                                                                                                                                                                       |  |  |  |
| Total Investment in BDT                              | : | BDT 48000/-                                                                                                                                                                                                                                                                                                      |  |  |  |
| Financing                                            | : | Self BDT 8000/- (from existing business)17%                                                                                                                                                                                                                                                                      |  |  |  |
|                                                      |   | Required Investment BDT 40,000/- (as equity) 83%                                                                                                                                                                                                                                                                 |  |  |  |
| Present salary/drawings<br>from business (estimates) | : | BDT 4,000/-                                                                                                                                                                                                                                                                                                      |  |  |  |
| Proposed Salary                                      | : | BDT 4,000/-                                                                                                                                                                                                                                                                                                      |  |  |  |
| Size of shop                                         | : | 6ft x 6 ft= 36 square ft                                                                                                                                                                                                                                                                                         |  |  |  |
| Security of the shop                                 | : | Nil                                                                                                                                                                                                                                                                                                              |  |  |  |
| Implementation                                       | : | <ul> <li>The business is planned to be scaled up by investment in existing goods like; Tailors.</li> <li>Average 100% gain on sales.</li> <li>The business is operating by entrepreneur.</li> <li>The sop is won.</li> <li>Collects goods from sirajdikhan.</li> <li>Agreed grace period is 3 months.</li> </ul> |  |  |  |