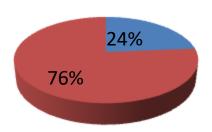

| Proposed Nobin Udyokta Business Info              |   |                                                                                                                                                                                                                                                                                                                           |  |  |  |
|---------------------------------------------------|---|---------------------------------------------------------------------------------------------------------------------------------------------------------------------------------------------------------------------------------------------------------------------------------------------------------------------------|--|--|--|
| Business Name                                     | : | RIYA MONI TAILORS                                                                                                                                                                                                                                                                                                         |  |  |  |
| Location                                          | : | South raggamaliya, Munshigonj.                                                                                                                                                                                                                                                                                            |  |  |  |
| Total Investment in BDT                           | : | BDT65500/-                                                                                                                                                                                                                                                                                                                |  |  |  |
| Financing                                         | : | Self BDT 15,500/- (from existing business)24%                                                                                                                                                                                                                                                                             |  |  |  |
|                                                   |   | Required Investment BDT 50,000/- (as equity) 76%                                                                                                                                                                                                                                                                          |  |  |  |
| Present salary/drawings from business (estimates) | : | BDT 5,000/-                                                                                                                                                                                                                                                                                                               |  |  |  |
| Proposed Salary                                   | : | BDT 5,000/-                                                                                                                                                                                                                                                                                                               |  |  |  |
| Size of shop                                      | : | 9ft x 6 ft= 54 square ft                                                                                                                                                                                                                                                                                                  |  |  |  |
| Security of the shop                              | : | Nil                                                                                                                                                                                                                                                                                                                       |  |  |  |
| Implementation                                    | : | <ul> <li>The business is planned to be scaled up by investment in existing goods like; Tailors.</li> <li>Average 100% gain on sales.</li> <li>The business is operating by entrepreneur.</li> <li>The sop is rented.</li> <li>Collects goods from south raggamaliya.</li> <li>Agreed grace period is 3 months.</li> </ul> |  |  |  |