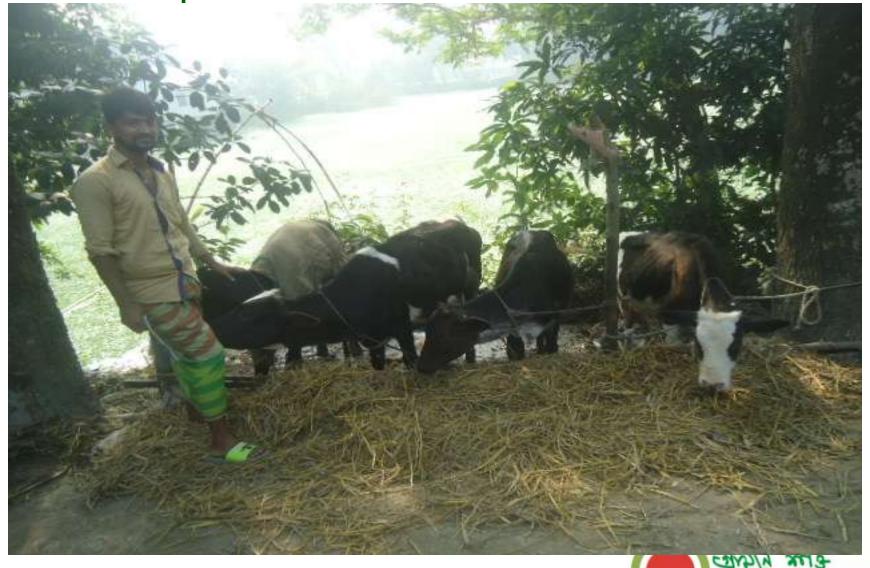

| Proposed Nobin Udyokta Business Info              |   |                                                                                                                                                                                                                                                                                                                            |  |  |  |
|---------------------------------------------------|---|----------------------------------------------------------------------------------------------------------------------------------------------------------------------------------------------------------------------------------------------------------------------------------------------------------------------------|--|--|--|
| Business Name                                     |   | HAFIZ DAIRY FARM                                                                                                                                                                                                                                                                                                           |  |  |  |
| Location                                          | : | Dakatiya para,Sirajdikhan,Munshigonj.                                                                                                                                                                                                                                                                                      |  |  |  |
| Total Investment in BDT                           | : | BDT 180,000/-                                                                                                                                                                                                                                                                                                              |  |  |  |
| Financing                                         | : | Self BDT 120,000 /- (from existing business)67%                                                                                                                                                                                                                                                                            |  |  |  |
|                                                   |   | Required Investment BDT 60,000/- (as equity) 33%                                                                                                                                                                                                                                                                           |  |  |  |
| Present salary/drawings from business (estimates) | : | Nil                                                                                                                                                                                                                                                                                                                        |  |  |  |
| Proposed Salary                                   | : | BDT 5,000/-                                                                                                                                                                                                                                                                                                                |  |  |  |
| Size of shop                                      | : | 10 ft x 7 ft= 70 square ft                                                                                                                                                                                                                                                                                                 |  |  |  |
| Security of the shop                              | : | Nil                                                                                                                                                                                                                                                                                                                        |  |  |  |
| Implementation                                    | : | <ul> <li>The business is planned to be scaled up by investment in existing goods like; caw,milk,calf etc.</li> <li>Average 35% gain on sales.</li> <li>The business is operating by entrepreneur.</li> <li>The firm is won.</li> <li>Collects goods from sirajdikhan.</li> <li>Agreed grace period is 3 months.</li> </ul> |  |  |  |

| Investment Breakdown |          |                   |        |               |          |                   |        |          |
|----------------------|----------|-------------------|--------|---------------|----------|-------------------|--------|----------|
| Particulars          |          | Existing          |        | Particulars - | Proposed |                   |        | Proposed |
| T di cicalai 5       | Quantity | <b>Unit Price</b> | Price  |               | Quantity | <b>Unit Price</b> | Price  | Total    |
| cow                  | 4        | 30000             | 120000 |               | 1        | 60000             | 60,000 | 180,000  |
| Total                |          |                   | 120000 |               |          | 60000             | 60,000 | 180,000  |