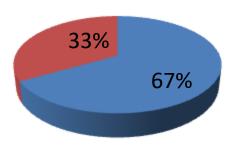

| Proposed Nobin Udyokta Business Info              |   |                                                                                                                                                                                                                                                                                                                            |  |  |  |
|---------------------------------------------------|---|----------------------------------------------------------------------------------------------------------------------------------------------------------------------------------------------------------------------------------------------------------------------------------------------------------------------------|--|--|--|
| Business Name                                     |   | HAFIZ DAIRY FARM                                                                                                                                                                                                                                                                                                           |  |  |  |
| Location                                          | : | Dakatiya para,Sirajdikhan,Munshigonj.                                                                                                                                                                                                                                                                                      |  |  |  |
| Total Investment in BDT                           | : | BDT 180,000/-                                                                                                                                                                                                                                                                                                              |  |  |  |
| Financing                                         | : | Self BDT 120,000 /- (from existing business)67%                                                                                                                                                                                                                                                                            |  |  |  |
|                                                   |   | Required Investment BDT 60,000/- (as equity) 33%                                                                                                                                                                                                                                                                           |  |  |  |
| Present salary/drawings from business (estimates) | : | Nil                                                                                                                                                                                                                                                                                                                        |  |  |  |
| Proposed Salary                                   | : | BDT 5,000/-                                                                                                                                                                                                                                                                                                                |  |  |  |
| Size of shop                                      | : | 10 ft x 7 ft= 70 square ft                                                                                                                                                                                                                                                                                                 |  |  |  |
| Security of the shop                              | : | Nil                                                                                                                                                                                                                                                                                                                        |  |  |  |
| Implementation                                    | : | <ul> <li>The business is planned to be scaled up by investment in existing goods like; caw,milk,calf etc.</li> <li>Average 35% gain on sales.</li> <li>The business is operating by entrepreneur.</li> <li>The firm is won.</li> <li>Collects goods from sirajdikhan.</li> <li>Agreed grace period is 3 months.</li> </ul> |  |  |  |