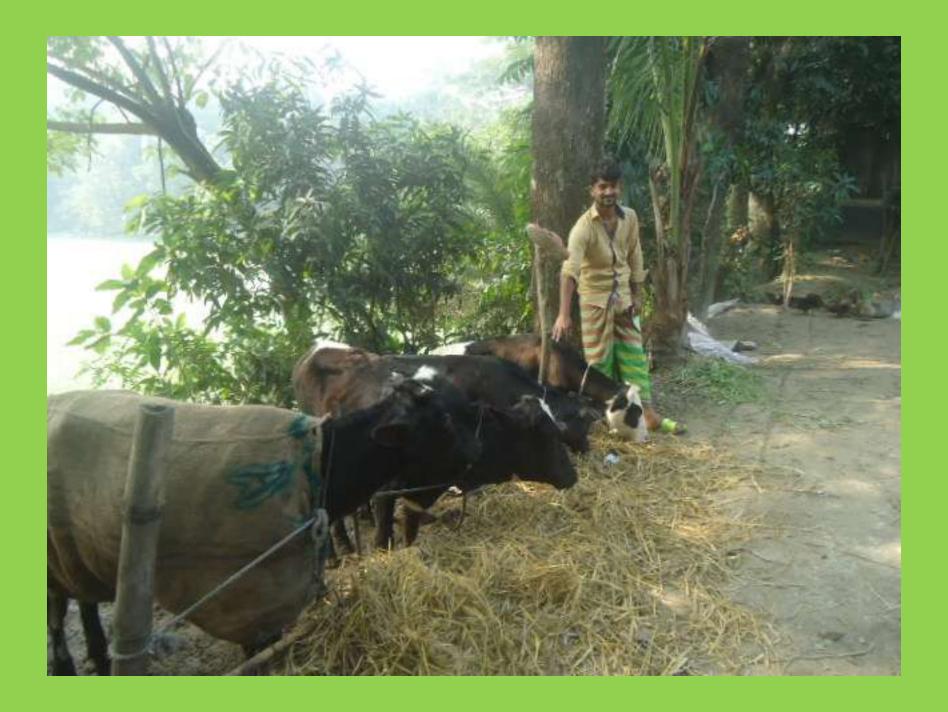

| Proposed Nobin Udyokta Business Info              |   |                                                                                                                                                                                                                                                                                                                            |  |  |  |
|---------------------------------------------------|---|----------------------------------------------------------------------------------------------------------------------------------------------------------------------------------------------------------------------------------------------------------------------------------------------------------------------------|--|--|--|
| Business Name                                     |   | HAFIZ DAIRY FARM                                                                                                                                                                                                                                                                                                           |  |  |  |
| Location                                          | : | Dakatiya para,Sirajdikhan,Munshigonj.                                                                                                                                                                                                                                                                                      |  |  |  |
| Total Investment in BDT                           | : | BDT 180,000/-                                                                                                                                                                                                                                                                                                              |  |  |  |
| Financing                                         | : | Self BDT 120,000 /- (from existing business)67%                                                                                                                                                                                                                                                                            |  |  |  |
|                                                   |   | Required Investment BDT 60,000/- (as equity) 33%                                                                                                                                                                                                                                                                           |  |  |  |
| Present salary/drawings from business (estimates) | : | Nil                                                                                                                                                                                                                                                                                                                        |  |  |  |
| Proposed Salary                                   | : | BDT 5,000/-                                                                                                                                                                                                                                                                                                                |  |  |  |
| Size of shop                                      | : | 10 ft x 7 ft= 70 square ft                                                                                                                                                                                                                                                                                                 |  |  |  |
| Security of the shop                              | : | Nil                                                                                                                                                                                                                                                                                                                        |  |  |  |
| Implementation                                    | : | <ul> <li>The business is planned to be scaled up by investment in existing goods like; caw,milk,calf etc.</li> <li>Average 35% gain on sales.</li> <li>The business is operating by entrepreneur.</li> <li>The firm is won.</li> <li>Collects goods from sirajdikhan.</li> <li>Agreed grace period is 3 months.</li> </ul> |  |  |  |

| Investment Breakdown |          |                   |        |               |          |                   |        |          |
|----------------------|----------|-------------------|--------|---------------|----------|-------------------|--------|----------|
| Particulars          |          | Existing          |        | Particulars - | Proposed |                   |        | Proposed |
| T di cicalai 5       | Quantity | <b>Unit Price</b> | Price  |               | Quantity | <b>Unit Price</b> | Price  | Total    |
| cow                  | 4        | 30000             | 120000 |               | 1        | 60000             | 60,000 | 180,000  |
| Total                |          |                   | 120000 |               |          | 60000             | 60,000 | 180,000  |