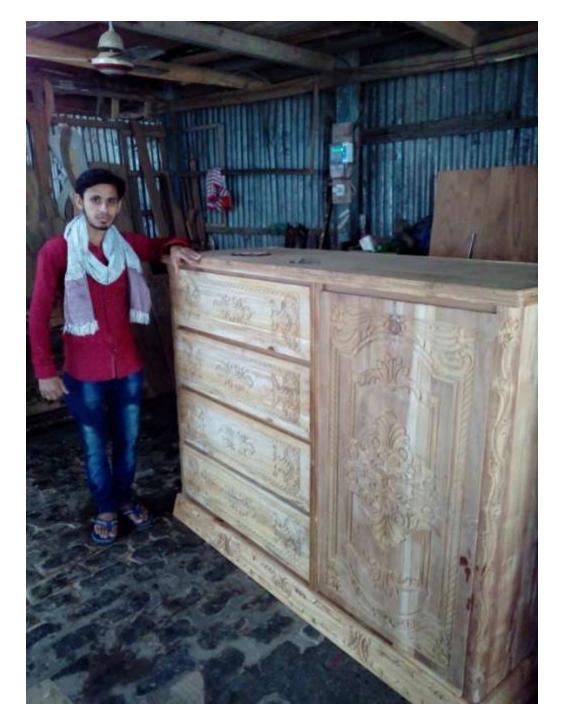

| Proposed Nobin Udyokta Business Info                 |   |                                                                                                                                                                                                                                                                                                                                 |  |  |  |
|------------------------------------------------------|---|---------------------------------------------------------------------------------------------------------------------------------------------------------------------------------------------------------------------------------------------------------------------------------------------------------------------------------|--|--|--|
| Business Name                                        | : | SHAMIM FURNITURE MART                                                                                                                                                                                                                                                                                                           |  |  |  |
| Location                                             | : | Meghular, Dohar, Dhaka                                                                                                                                                                                                                                                                                                          |  |  |  |
| Total Investment in BDT                              | : | BDT 190000                                                                                                                                                                                                                                                                                                                      |  |  |  |
| Financing                                            | : | Self BDT 140000(from existing business) 74%<br>Required Investment BDT 50,000(as equity) 26%                                                                                                                                                                                                                                    |  |  |  |
| Present salary/drawings<br>from business (estimates) | : | BDT 5,000                                                                                                                                                                                                                                                                                                                       |  |  |  |
| Proposed Salary                                      | : | BDT 5,000                                                                                                                                                                                                                                                                                                                       |  |  |  |
| Size of shop                                         | : | 35ft x 15ft= 525 square ft                                                                                                                                                                                                                                                                                                      |  |  |  |
| Security of the shop                                 | : |                                                                                                                                                                                                                                                                                                                                 |  |  |  |
| Implementation                                       | : | <ul> <li>The business is planned to be scaled up by investment in existing goods like; Khat Weardrop, Almari etc.</li> <li>Average30 % gain on sale.</li> <li>The business is operating by entrepreneur.</li> <li>The shop is rented.</li> <li>Collects goods from ,Dhaka.</li> <li>Agreed grace period is 3 months.</li> </ul> |  |  |  |