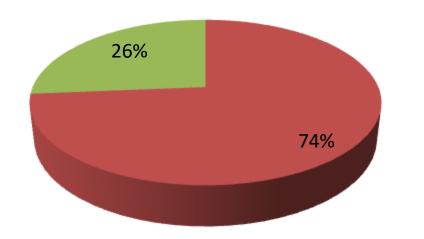

| Proposed Nobin Udyokta Business Info                 |   |                                                                                                                                                                                                                                                                                                                                 |  |  |  |
|------------------------------------------------------|---|---------------------------------------------------------------------------------------------------------------------------------------------------------------------------------------------------------------------------------------------------------------------------------------------------------------------------------|--|--|--|
| Business Name                                        | : | SHAMIM FURNITURE MART                                                                                                                                                                                                                                                                                                           |  |  |  |
| Location                                             | : | Meghular, Dohar, Dhaka                                                                                                                                                                                                                                                                                                          |  |  |  |
| Total Investment in BDT                              | : | BDT 190000                                                                                                                                                                                                                                                                                                                      |  |  |  |
| Financing                                            | : | Self BDT 140000(from existing business) 74%<br>Required Investment BDT 50,000(as equity) 26%                                                                                                                                                                                                                                    |  |  |  |
| Present salary/drawings<br>from business (estimates) | : | BDT 5,000                                                                                                                                                                                                                                                                                                                       |  |  |  |
| Proposed Salary                                      | : | BDT 5,000                                                                                                                                                                                                                                                                                                                       |  |  |  |
| Size of shop                                         | : | 35ft x 15ft= 525 square ft                                                                                                                                                                                                                                                                                                      |  |  |  |
| Security of the shop                                 | : |                                                                                                                                                                                                                                                                                                                                 |  |  |  |
| Implementation                                       | : | <ul> <li>The business is planned to be scaled up by investment in existing goods like; Khat Weardrop, Almari etc.</li> <li>Average30 % gain on sale.</li> <li>The business is operating by entrepreneur.</li> <li>The shop is rented.</li> <li>Collects goods from ,Dhaka.</li> <li>Agreed grace period is 3 months.</li> </ul> |  |  |  |

#### **Source of Finance**

- Entrepreneur's Contribution 140,000
- Investor's Investment 50,000
- Total 190,000