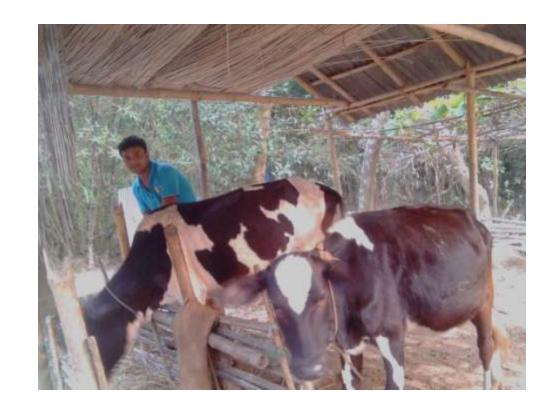

#### Proposed NU Business Name: MILLAT GOBADI POSHU PALON



Project identification and prepared by: Md . Mizanur Rahman, Bogra Shadar Unit, Bogra Project verified by: Md. Mozaharul Islam Sarker



| Brief Bio of The Proposed Nobin Udyokta                                                                                                |    |                                                                                                                                                                                                                    |  |  |  |  |  |
|----------------------------------------------------------------------------------------------------------------------------------------|----|--------------------------------------------------------------------------------------------------------------------------------------------------