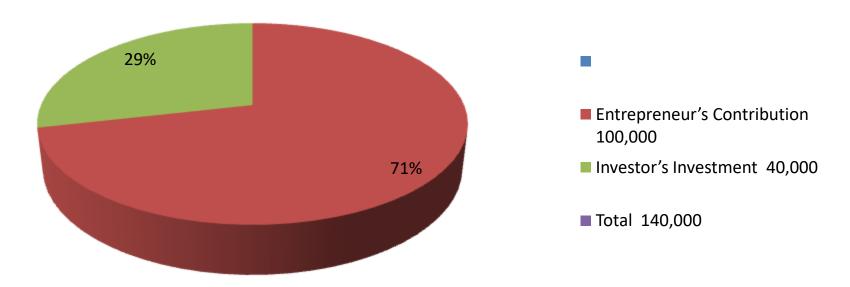

| Investment Breakdown |      |            |         |          |            |        |          |
|----------------------|------|------------|---------|----------|------------|--------|----------|
| Existing             |      |            |         | Proposed |            |        |          |
|                      |      |            | Amount  | Amoun    |            |        | Proposed |
| Particulars          | Qty. | Unit Price | (BDT)   | Qty      | Unit Price | (BDT)  | Total    |
| Cow                  | 1    | 60,000     | 60,000  | 1        | 40,000     | 40,000 | 100,000  |
| Culf                 | 2    | 20000      | 40,000  | 0        | 0          | 0      | 40,000   |
| Total                | 0    | 0          | 100,000 | 0        | 0          | 40,000 | 140,000  |

### **Source of Finance**