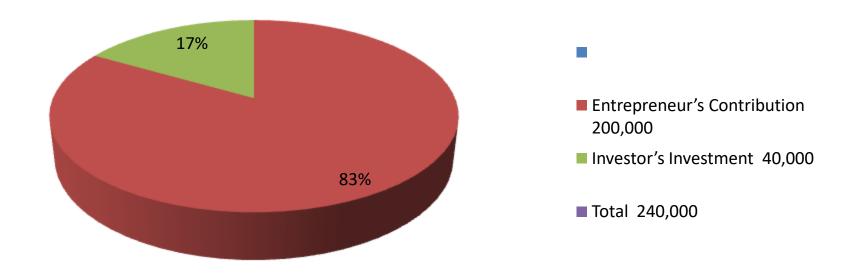

| Investment Breakdown |              |                   |         |     |                   |        |          |  |  |
|----------------------|--------------|-------------------|---------|-----|-------------------|--------|----------|--|--|
| Existing             |              |                   |         |     | Proposed          |        |          |  |  |
|                      | Amount Amoun |                   |         |     |                   |        | Proposed |  |  |
| Particulars          | Qty.         | <b>Unit Price</b> | (BDT)   | Qty | <b>Unit Price</b> | (BDT)  | Total    |  |  |
| Cow                  | 2            | 50,000            | 100,000 | 1   | 40,000            | 40,000 | 140,000  |  |  |
| Oxen                 | 2            | 50000             | 100,000 | 0   | 0                 | 0      | 100,000  |  |  |
| Total                | 0            | 0                 | 200,000 | 0   | 0                 | 40,000 | 240,000  |  |  |