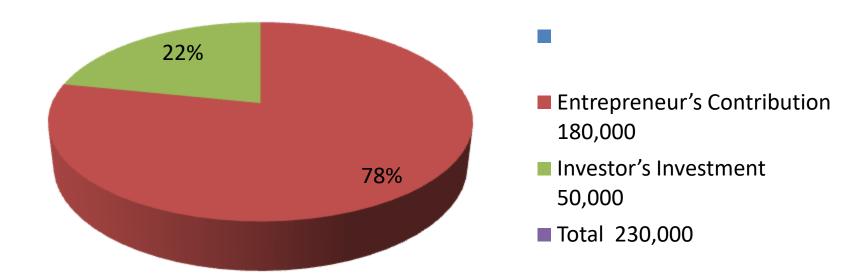

| Proposed Nobin Udyokta Business Info              |   |                                                                                                                                                                                                                                                                                                                        |  |  |  |
|---------------------------------------------------|---|------------------------------------------------------------------------------------------------------------------------------------------------------------------------------------------------------------------------------------------------------------------------------------------------------------------------|--|--|--|
| Business Name                                     | : | MA DAIRY FARM                                                                                                                                                                                                                                                                                                          |  |  |  |
| Location                                          | : | Dokin Amon,Aiyara,Sherpur.                                                                                                                                                                                                                                                                                             |  |  |  |
| Total Investment in BDT                           | : | BDT 230,000/-                                                                                                                                                                                                                                                                                                          |  |  |  |
| Financing                                         | : | Self BDT 180,000/-(from existing business) 78%                                                                                                                                                                                                                                                                         |  |  |  |
|                                                   |   | Required Investment BDT 50,000/-(as equity) 22%                                                                                                                                                                                                                                                                        |  |  |  |
| Present salary/drawings from business (estimates) | : | BDT 4,000/-                                                                                                                                                                                                                                                                                                            |  |  |  |
| Proposed Salary                                   | : | BDT 4,000/-                                                                                                                                                                                                                                                                                                            |  |  |  |
| Size of shop                                      | : | 12ft x20 ft= 240 square ft                                                                                                                                                                                                                                                                                             |  |  |  |
| Implementation                                    | : | <ul> <li>The business is planned to be scaled up by investment in existing goods like. Milks .</li> <li>The business is operating by entrepreneur. Existing no employee.</li> <li>One will be appointed in the future.</li> <li>Collects goods from Sherpu, Bogra</li> <li>Agreed grace period is 3 months.</li> </ul> |  |  |  |

| Investm | ont | Broa | 7  | OWD |
|---------|-----|------|----|-----|
| mvesum  | ent | DIEd | KU |     |

| Existing                        |   |         |         |     | Proposed          |        |          |  |
|---------------------------------|---|---------|---------|-----|-------------------|--------|----------|--|
| Particulars Qty. Unit Price Amo |   |         | Amount  | Qty | <b>Unit Price</b> | Amount | Proposed |  |
|                                 |   |         | (BDT)   |     |                   | (BDT)  | Total    |  |
| Cow                             | 3 | 50,000  | 150,000 | 1   | 50,000            | 50,000 | 200,000  |  |
| Smolcow                         | 1 | 30,0000 | 30,000  |     |                   |        | 30,000   |  |
| Total                           | 4 |         | 180,000 | 1   |                   | 50,000 | 230,000  |  |