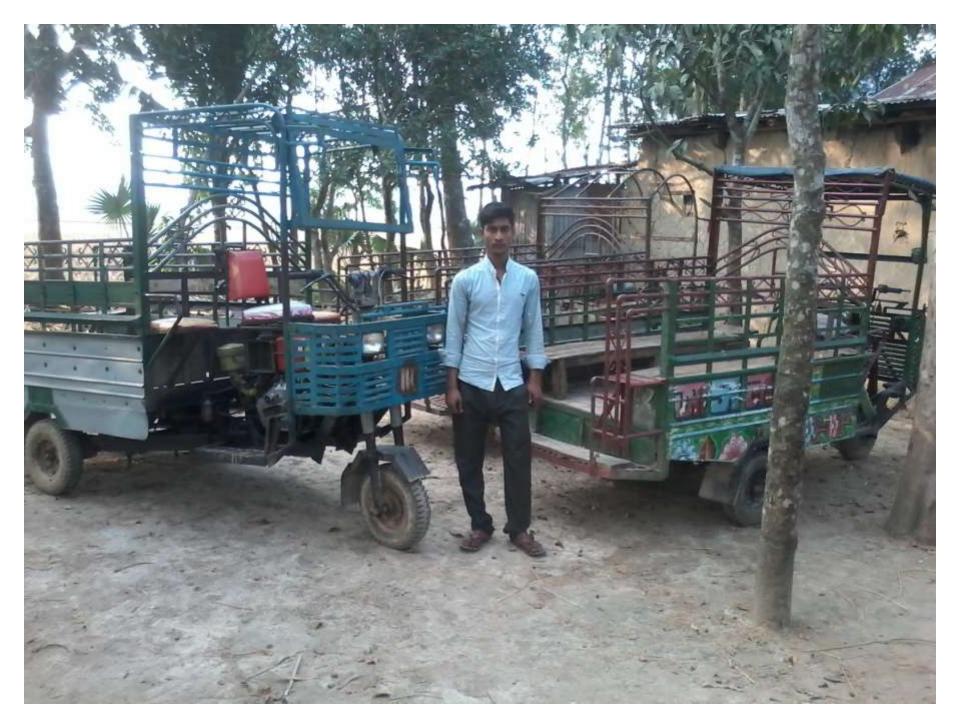

|                    |                    |  |  |  |
| 2.3        | Investment Pay Back (Including<br>Ownership Tr. Fee) | 16,000           | 16,000             | 16,000             |  |  |  |
|            | Total Cash Outflow                                   | 56,000           | 16000              | 16,000             |  |  |  |
| 3          | Net Cash Surplus                                     | 125,000          | 257050             | 396502.5           |  |  |  |



### STRENGTH **X**EAKNESS Lack of Capital/Investment Employment: Self: 0 Family:0 Others:0 Experience & Skill : 01 Years Quality goods & services; Skill and experience; THREATS PPORTUNITIES Theft Huge demand in the community Fire Location of shop; Muril Bazzar Raykhli Political unrest Road, Adomdighi, Bogra

Pictures







# **FAMILY PICTURE**