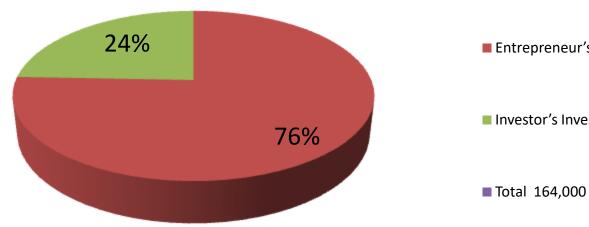

| Proposed Nobin Udyokta Business Info                 |   |                                                                                                                                                                                                                                                                                                                             |  |  |  |
|------------------------------------------------------|---|-----------------------------------------------------------------------------------------------------------------------------------------------------------------------------------------------------------------------------------------------------------------------------------------------------------------------------|--|--|--|
| Business Name                                        | : | SHOHEL WORKSHOP                                                                                                                                                                                                                                                                                                             |  |  |  |
| Location                                             | : | Muril Bazzar, Adomdighi,Bogra                                                                                                                                                                                                                                                                                               |  |  |  |
| Total Investment in BDT                              | : | BDT 164,,000/-                                                                                                                                                                                                                                                                                                              |  |  |  |
| Financing                                            | : | Self BDT 124,000/-(from existing business) 76%<br>Required Investment BDT 40,000/-(as equity) 24%                                                                                                                                                                                                                           |  |  |  |
| Present salary/drawings<br>from business (estimates) | : | BDT 5,000/-                                                                                                                                                                                                                                                                                                                 |  |  |  |
| Proposed Salary                                      | : | BDT 5,000/-                                                                                                                                                                                                                                                                                                                 |  |  |  |
| Size of shop                                         | : | 10*8=80                                                                                                                                                                                                                                                                                                                     |  |  |  |
| Implementation                                       | : | <ul> <li>The business is planned to be scaled up by investment in existing goods like; Milk etc.</li> <li>The business is operating by entrepreneur. Existing no employee.</li> <li>One will be appointed in the future.</li> <li>Collects goods from Adomdighi, Bogra</li> <li>Agreed grace period is 3 months.</li> </ul> |  |  |  |

#### **Source of Finance**

Entrepreneur's Contribution 124,000

Investor's Investment 40,000

| Financial Projection (BDT) |       |         |          |          |          |  |
|----------------------------|-------|---------|----------|----------|----------|--|
| Particular                 | Daily | Monthly | 1st Year | 2nd Year | 3rd Year |  |
| Revenue(Sales)             |       |         |          |          |          |  |
|                            | 2,500 | 75000   | 900000   | 945000   | 992250   |  |
| Total Sales (A)            | 2,500 | 75000   | 900000   | 945000   | 992250   |  |
| Less Variable Expense      |       |         |          | 0        | 0        |  |
|                            | 1,875 | 56250   | 675000   | 708750   | 744187.5 |  |
| Total variable Expense (B) | 1,875 | 56250   | 675000   | 708750   | 744187.5 |  |
| Contribution Margin (CM)   |       |         |          |          |          |  |
| [C=(A-B)                   | 625   | 18750   | 225000   | 236250   | 248062.5 |  |
| Less Variable Expense      |       |         |          | 0        | 0        |  |
| Rent                       |       | 1,000   | 12000    | 12600    | 13230    |  |
| Electricity bill           |       | 500     | 6000     | 6300     | 6615     |  |
| Transportation             |       | 200     | 2400     | 2520     | 2646     |  |
| Salary (self)              |       | 5000    | 60000    | 63000    | 66150    |  |
| Salary(Staff)              |       | 0       | 0        | 0        | 0        |  |
| Guard                      |       | 0       | 0        | 0        | 0        |  |
| Entertainment              |       | 100     | 1200     | 1260     | 1323     |  |
| Genator                    |       | 0       | 0        | 0        | 0        |  |
| Mobile bill                |       | 200     | 2400     | 2520     | 2646     |  |
| Total fixed cost (D)       |       | 7,000   | 84000    | 88200    | 92610    |  |
| Net Profit (E)= [C-D]      |       | 11,750  | 141000   | 148050   | 155452.5 |  |
| Investment Payback         |       |         | 16,000   | 16,000   | 16,000   |  |