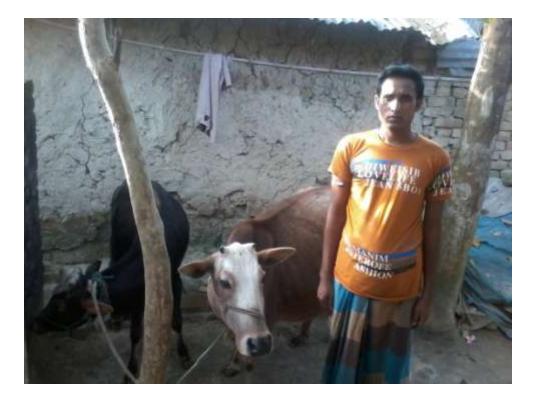

#### **Proposed NU Business Name: GOBADI POSHU PALON**



Project identification and prepared by: Chandra Mohan Roy Adomdighi Unit, Bogra

Project verified by: MD. Mozaharl Islam



| Brief Bio of The Proposed Nobin Udyokta                                                                                                                        |       |                                                                                                                                                                                                      |  |  |  |  |
|----------------------------------------------------------------------------------------------------------------------------------------------------------------|-------|--------------------------------------------------------------------------------------------------------------------------