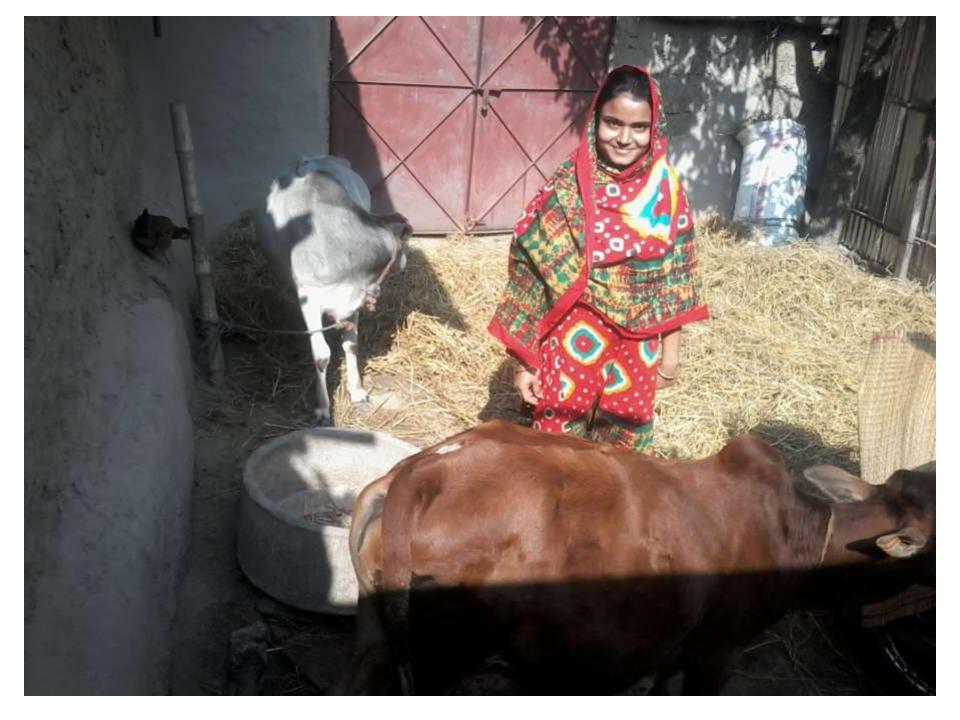

# Pictures

| Proposed Nobin Udyokta Business Info              |   |                                                                                                                                                                                                                                                                                                                              |  |  |  |
|---------------------------------------------------|---|------------------------------------------------------------------------------------------------------------------------------------------------------------------------------------------------------------------------------------------------------------------------------------------------------------------------------|--|--|--|
| Business Name                                     | : | GOBADI POSHU PALON                                                                                                                                                                                                                                                                                                           |  |  |  |
| Location                                          | : | :Bamonigram, Adomdhighi, Bogra                                                                                                                                                                                                                                                                                               |  |  |  |
| Total Investment in BDT                           | : | BDT 120,000/-                                                                                                                                                                                                                                                                                                                |  |  |  |
| Financing                                         | : | Self BDT 80,000/-(from existing business) 67% Required Investment BDT 40,000/-(as equity) 33%                                                                                                                                                                                                                                |  |  |  |
| Present salary/drawings from business (estimates) | : | BDT 5,000/-                                                                                                                                                                                                                                                                                                                  |  |  |  |
| Proposed Salary                                   | : | BDT 5,000/-                                                                                                                                                                                                                                                                                                                  |  |  |  |
| Size of shop                                      | : | 10 ft x 10 ft=100 ft                                                                                                                                                                                                                                                                                                         |  |  |  |
| Implementation                                    | : | <ul> <li>The business is planned to be scaled up by investment in existing goods like; fish, etc.</li> <li>The business is operating by entrepreneur. Existing no employee.</li> <li>One will be appointed in the future.</li> <li>Collects goods from Adomdighi, Bogra</li> <li>Agreed grace period is 3 months.</li> </ul> |  |  |  |