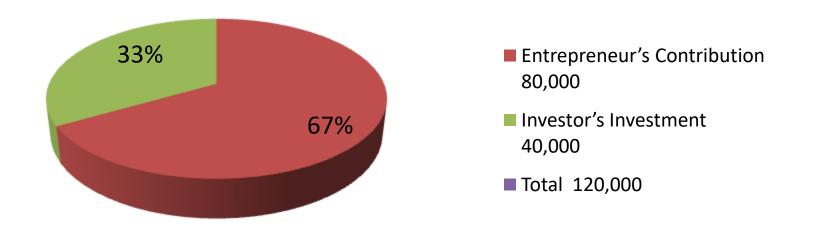

| Investment Breakdown |      |                   |        |     |                   |        |          |  |
|----------------------|------|-------------------|--------|-----|-------------------|--------|----------|--|
| Existing             |      |                   |        |     | Proposed          |        |          |  |
| Particulars          | Qty. | <b>Unit Price</b> | Amount | Qty | <b>Unit Price</b> | Amount | Proposed |  |
|                      |      |                   | (BDT)  |     |                   | (BDT)  | Total    |  |
| Ox                   |      | 40,000            | 80,000 | 1   | 40,000            | 40,000 | 120,000  |  |
| Total                |      |                   | 80,000 |     |                   | 40,000 | 120,000  |  |