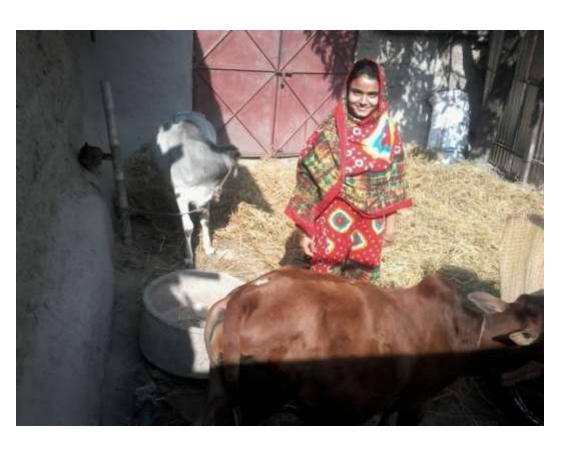

# Pictures

| Proposed Nobin Udyokta Business Info              |   |                                                                                                                                                                                                                                                                                                                              |  |  |  |
|---------------------------------------------------|---|------------------------------------------------------------------------------------------------------------------------------------------------------------------------------------------------------------------------------------------------------------------------------------------------------------------------------|--|--|--|
| Business Name                                     | : | GOBADI POSHU PALON                                                                                                                                                                                                                                                                                                           |  |  |  |
| Location                                          | : | :Bamonigram, Adomdhighi, Bogra                                                                                                                                                                                                                                                                                               |  |  |  |
| Total Investment in BDT                           | : | BDT 120,000/-                                                                                                                                                                                                                                                                                                                |  |  |  |
| Financing                                         | : | Self BDT 80,000/-(from existing business) 67% Required Investment BDT 40,000/-(as equity) 33%                                                                                                                                                                                                                                |  |  |  |
| Present salary/drawings from business (estimates) | : | BDT 5,000/-                                                                                                                                                                                                                                                                                                                  |  |  |  |
| Proposed Salary                                   | : | BDT 5,000/-                                                                                                                                                                                                                                                                                                                  |  |  |  |
| Size of shop                                      | : | 10 ft x 10 ft=100 ft                                                                                                                                                                                                                                                                                                         |  |  |  |
| Implementation                                    | : | <ul> <li>The business is planned to be scaled up by investment in existing goods like; fish, etc.</li> <li>The business is operating by entrepreneur. Existing no employee.</li> <li>One will be appointed in the future.</li> <li>Collects goods from Adomdighi, Bogra</li> <li>Agreed grace period is 3 months.</li> </ul> |  |  |  |