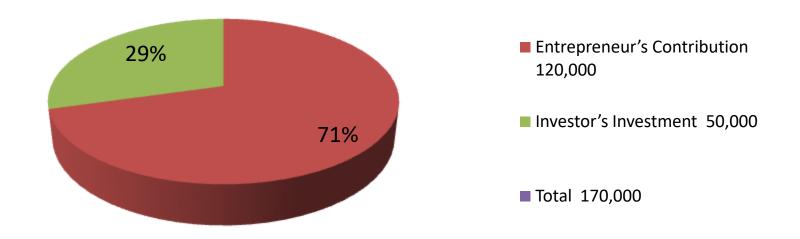

| Proposed Nobin Udyokta Business Info              |   |                                                                                                                                                                                                                                                                                                                             |  |  |
|---------------------------------------------------|---|-----------------------------------------------------------------------------------------------------------------------------------------------------------------------------------------------------------------------------------------------------------------------------------------------------------------------------|--|--|
| Business Name                                     | : | GOBADI POSHU PALON                                                                                                                                                                                                                                                                                                          |  |  |
| Location                                          | : | : Dokhin Bisnopur, Shayoil, Adomdighi , Bogra                                                                                                                                                                                                                                                                               |  |  |
| Total Investment in BDT                           | : | BDT 1,70,000/-                                                                                                                                                                                                                                                                                                              |  |  |
| Financing                                         | : | Self BDT 1,20,000/-(from existing business) 71% Required Investment BDT 50,000/-(as equity) 29%                                                                                                                                                                                                                             |  |  |
| Present salary/drawings from business (estimates) | : | BDT 5,000/-                                                                                                                                                                                                                                                                                                                 |  |  |
| Proposed Salary                                   | : | BDT 5,000/-                                                                                                                                                                                                                                                                                                                 |  |  |
| Size of shop                                      | • | 15 ft x 10 ft= 150 square ft                                                                                                                                                                                                                                                                                                |  |  |
| Implementation                                    | : | <ul> <li>The business is planned to be scaled up by investment in existing goods like; Milk etc.</li> <li>The business is operating by entrepreneur. Existing no employee.</li> <li>One will be appointed in the future.</li> <li>Collects goods from Adomdighi, Bogra</li> <li>Agreed grace period is 3 months.</li> </ul> |  |  |

| Investment Breakdown |      |            |         |     |            |        |          |  |
|----------------------|------|------------|---------|-----|------------|--------|----------|--|
| Existing             |      |            |         |     | Proposed   |        |          |  |
| Particulars          | Qty. | Unit Price | Amount  | Qty | Unit Price | Amount | Proposed |  |
|                      |      |            | (BDT)   | _   |            | (BDT)  | Total    |  |
| Cow                  | 1    | 50,000     | 50,0000 | 1   | 50,000     | 50,000 | 100,000  |  |
| Ох                   | 1    | 40,000     | 40,000  |     |            |        | 40,000   |  |
| Bokna                | 1    | 30,000     | 30,000  |     |            |        | 30,000   |  |
| Total                | 3    |            | 120,000 | 1   |            | 50,000 | 170,000  |  |