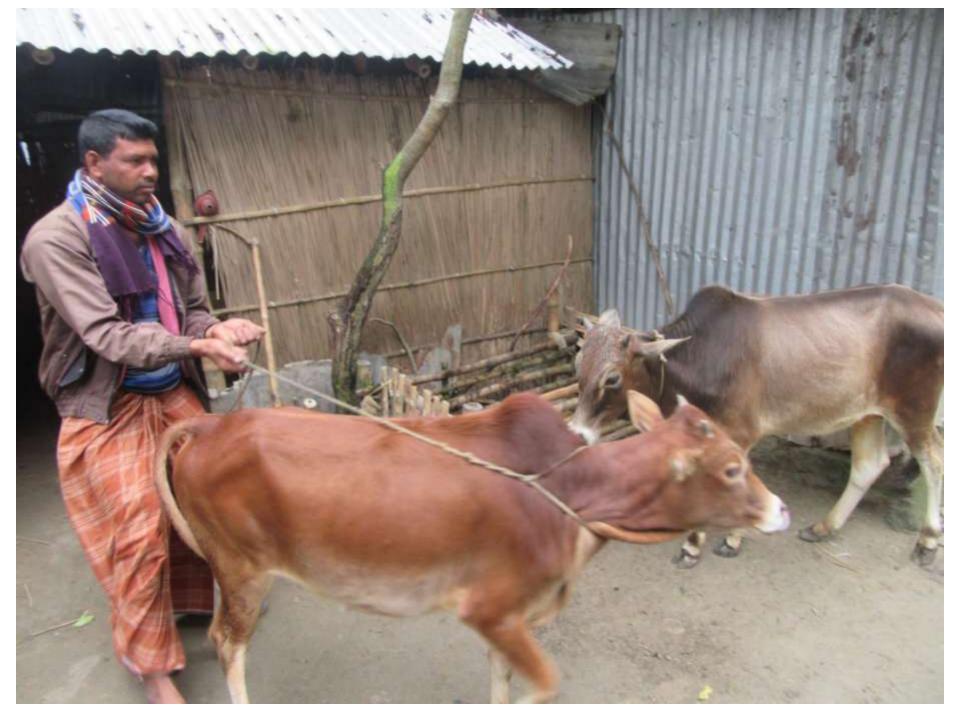

| Proposed Nobin Udyokta Business Info              |            |                                                                                                                                                                                                                                                              |  |
|---------------------------------------------------|------------|--------------------------------------------------------------------------------------------------------------------------------------------------------------------------------------------------------------------------------------------------------------|--|
| Business Name                                     | :          | VAI VAI DAIRY FARM                                                                                                                                                                                                                                           |  |
| Location                                          | :          | Joysing ,Nimgashi, Dhunat,Bogra                                                                                                                                                                                                                              |  |
| Total Investment in BDT                           | :          | BDT1,00000                                                                                                                                                                                                                                                   |  |
| Financing                                         | :          | Self BDT 70,000(from existing business) 70% Required Investment BDT 30,000(as equity) 30%                                                                                                                                                                    |  |
| Present salary/drawings from business (estimates) | :          | BDT 4,000                                                                                                                                                                                                                                                    |  |
| Proposed Salary                                   | :          | BDT 4,000                                                                                                                                                                                                                                                    |  |
| Size of shop                                      | <b> </b> : | 18ft x 10ft= 180square ft                                                                                                                                                                                                                                    |  |
| Security of the shop                              | :          | Nill                                                                                                                                                                                                                                                         |  |
| Implementation                                    | :          | <ul> <li>The business is planned to be scaled up by investment in existing goods like; Asutolian Cow, Deshi Cow.</li> <li>Average 80% gain on sale.</li> <li>The business is operating by entrepreneur.</li> <li>Agreed grace period is 3 months.</li> </ul> |  |

| Investment Breakdown |          |          |                |  |  |  |
|----------------------|----------|----------|----------------|--|--|--|
| Particulars          | Existing | Proposed | Proposed Total |  |  |  |
| Cow                  | 70,000   | 30,000   | 100,000        |  |  |  |
| Total                | 70,000   | 30,000   | 100,000        |  |  |  |