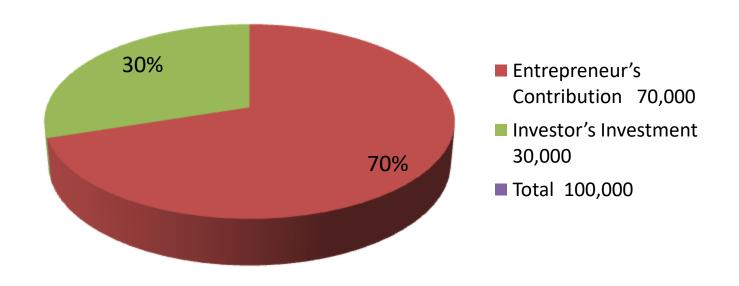

| Investment Breakdown |          |          |                |  |  |  |
|----------------------|----------|----------|----------------|--|--|--|
| Particulars          | Existing | Proposed | Proposed Total |  |  |  |
| Cow                  | 70,000   | 30,000   | 100,000        |  |  |  |
| Total                | 70,000   | 30,000   | 100,000        |  |  |  |