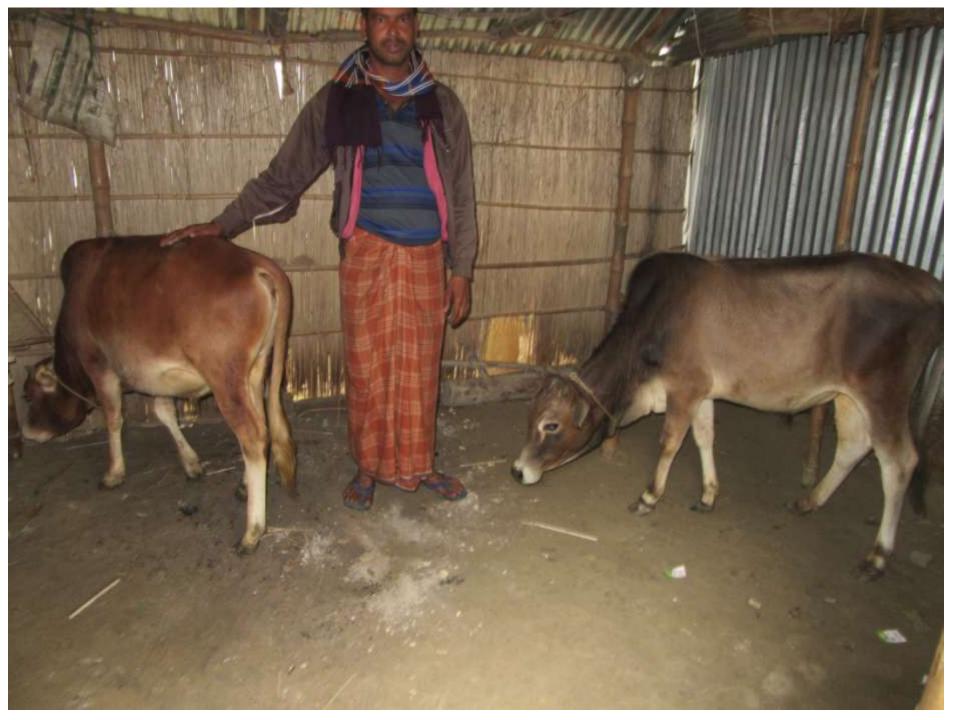

| Proposed Nobin Udyokta Business Info              |            |                                                                                                                                                                                                                                                              |  |
|---------------------------------------------------|------------|--------------------------------------------------------------------------------------------------------------------------------------------------------------------------------------------------------------------------------------------------------------|--|
| Business Name                                     | :          | VAI VAI DAIRY FARM                                                                                                                                                                                                                                           |  |
| Location                                          | :          | Joysing ,Nimgashi, Dhunat,Bogra                                                                                                                                                                                                                              |  |
| Total Investment in BDT                           | :          | BDT1,00000                                                                                                                                                                                                                                                   |  |
| Financing                                         | :          | Self BDT 70,000(from existing business) 70% Required Investment BDT 30,000(as equity) 30%                                                                                                                                                                    |  |
| Present salary/drawings from business (estimates) | :          | BDT 4,000                                                                                                                                                                                                                                                    |  |
| Proposed Salary                                   | :          | BDT 4,000                                                                                                                                                                                                                                                    |  |
| Size of shop                                      | <b> </b> : | 18ft x 10ft= 180square ft                                                                                                                                                                                                                                    |  |
| Security of the shop                              | :          | Nill                                                                                                                                                                                                                                                         |  |
| Implementation                                    | :          | <ul> <li>The business is planned to be scaled up by investment in existing goods like; Asutolian Cow, Deshi Cow.</li> <li>Average 80% gain on sale.</li> <li>The business is operating by entrepreneur.</li> <li>Agreed grace period is 3 months.</li> </ul> |  |

| Investment Breakdown |          |          |                |  |  |  |
|----------------------|----------|----------|----------------|--|--|--|
| Particulars          | Existing | Proposed | Proposed Total |  |  |  |
| Cow                  | 70,000   | 30,000   | 100,000        |  |  |  |
| Total                | 70,000   | 30,000   | 100,000        |  |  |  |