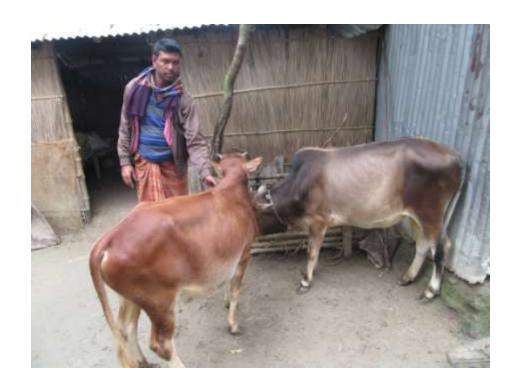

#### Proposed NU Business Name: VAI VAI DAIRY FARM



Project identification and prepared by:Md. Matiur Rahman DhunatUnit, Bogra

Project verified by: Md. Mojaharul Islam



| Brief Bio of The Proposed Nobin Udyokta                                                                        |        |                                                                                                                                                                                                |  |
|----------------------------------------------------------------------------------------------------------------|--------|------------------------------------------------------------------------------------------------------------------------------------------------------------------------------------------------|--|
| Name