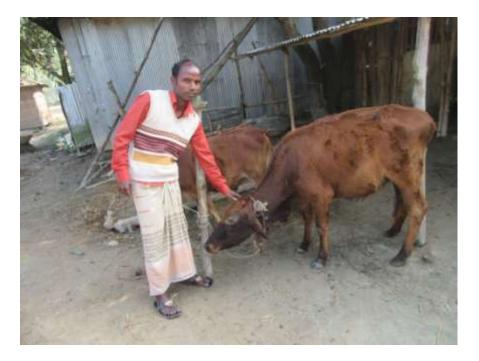

#### Proposed NU Business Name: SHARMIN GOBADI PASHU PALON KHAMAR



Project identification and prepared by: Md. Motiur Rahman, Dhunat Unit, Bogra. Project verified by: MD. Mojaharul Islam Sharkar



Samajik Byabosha Ltd.

| Brief Bio of The Proposed Nobin Udyokta                                                                                                                        |       |                                                                                                                                                                                                                                |  |  |
|----------------------------------------------------------------------------------------------------------------------------------------------------------------|-------|------------------------------------------------------------------------