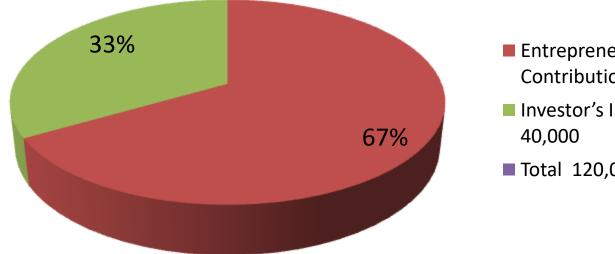

| Investment Breakdown |          |          |                |  |  |  |
|----------------------|----------|----------|----------------|--|--|--|
| Particulars          | Existing | Proposed | Proposed Total |  |  |  |
| Cow                  | 40000    | 40000    | 80,000         |  |  |  |
| Heifar               | 40,000   | 0        | 40,000         |  |  |  |
| Total                | 80,000   | 40,000   | 120,000        |  |  |  |

- Entrepreneur's Contribution 80,000
- Investor's Investment
- Total 120,000