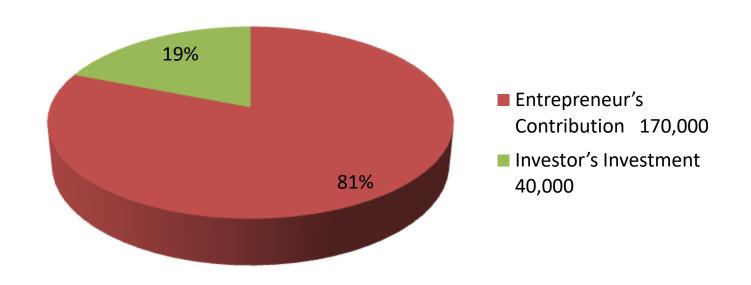

| Proposed Nobin Udyokta Business Info              |   |                                                                                                                                                                                                                                                                                         |  |
|---------------------------------------------------|---|-----------------------------------------------------------------------------------------------------------------------------------------------------------------------------------------------------------------------------------------------------------------------------------------|--|
| Business Name : KAMRUL HASAN DAIRY FARM           |   | KAMRUL HASAN DAIRY FARM                                                                                                                                                                                                                                                                 |  |
| Location                                          | : | Chalapara, Pachibari, Dhunat, Bogra                                                                                                                                                                                                                                                     |  |
| Total Investment in BDT                           | : | BDT 2,10,000/-                                                                                                                                                                                                                                                                          |  |
| Financing                                         | : | Self BDT 1,70,000/- (from existing business) 81% Required Investment BDT 40,000/- (as equity) 19%                                                                                                                                                                                       |  |
| Present salary/drawings from business (estimates) | : | BDT 4,000                                                                                                                                                                                                                                                                               |  |
| Proposed Salary                                   | : | BDT 4,000                                                                                                                                                                                                                                                                               |  |
| Size of shop                                      | : | 12ft x 7 ft= 84 square ft                                                                                                                                                                                                                                                               |  |
| Security of the shop                              | : | Nil                                                                                                                                                                                                                                                                                     |  |
| Implementation                                    | : | <ul> <li>The business is Generator by electicity supplyer &amp; rent a Sound box's</li> <li>The business is operating by entrepreneur.</li> <li>After getting equity fund one employee will be appointed.</li> <li>The shop is own</li> <li>Agreed grace period is 3 months.</li> </ul> |  |

| ı | Investment  | Rroa | kdown  |
|---|-------------|------|--------|
| ١ | nivestinent | Diea | KUUWII |

| Particulars | Existing | Proposed | Proposed Total |
|-------------|----------|----------|----------------|
| Cow         | 60,000   |          | 60,000         |
| Haifar      | 40,000   | 40,000   | 80,000         |
| Calf        | 70,000   | 0        | 70,000         |
| Total       | 170,000  | 40,000   | 210,000        |