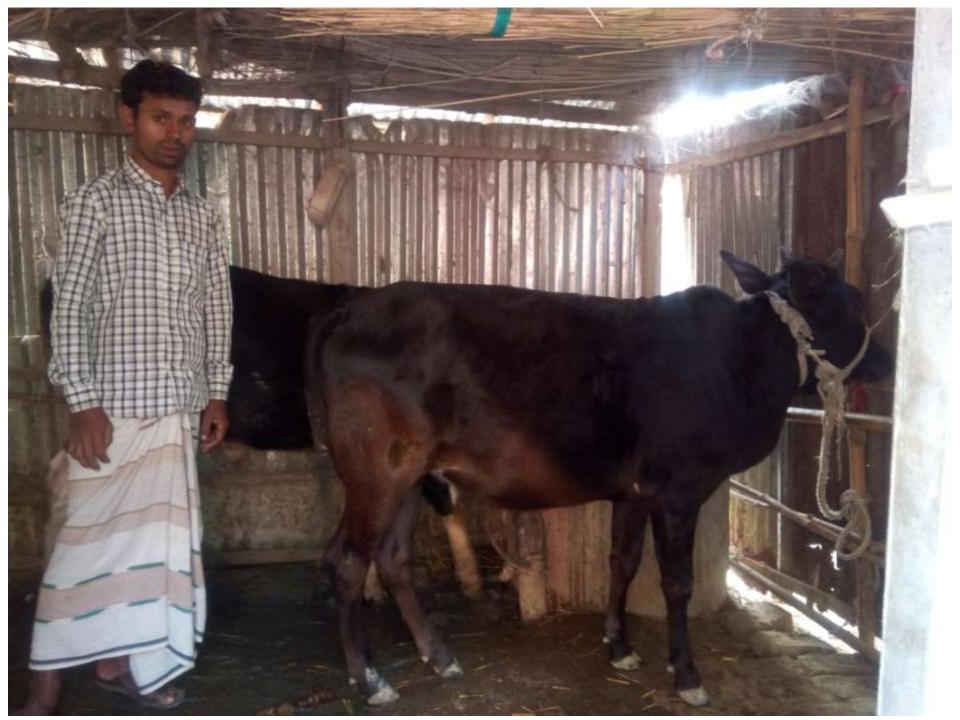

| Proposed Nobin Udyokta Business Info              |   |                                                                                                                                                                                                                                                                                         |  |
|---------------------------------------------------|---|-----------------------------------------------------------------------------------------------------------------------------------------------------------------------------------------------------------------------------------------------------------------------------------------|--|
| Business Name : KAMRUL HASAN DAIRY FARM           |   | KAMRUL HASAN DAIRY FARM                                                                                                                                                                                                                                                                 |  |
| Location                                          | : | Chalapara, Pachibari, Dhunat, Bogra                                                                                                                                                                                                                                                     |  |
| Total Investment in BDT                           | : | BDT 2,10,000/-                                                                                                                                                                                                                                                                          |  |
| Financing                                         | : | Self BDT 1,70,000/- (from existing business) 81% Required Investment BDT 40,000/- (as equity) 19%                                                                                                                                                                                       |  |
| Present salary/drawings from business (estimates) | : | BDT 4,000                                                                                                                                                                                                                                                                               |  |
| Proposed Salary                                   | : | BDT 4,000                                                                                                                                                                                                                                                                               |  |
| Size of shop                                      | : | 12ft x 7 ft= 84 square ft                                                                                                                                                                                                                                                               |  |
| Security of the shop                              | : | Nil                                                                                                                                                                                                                                                                                     |  |
| Implementation                                    | : | <ul> <li>The business is Generator by electicity supplyer &amp; rent a Sound box's</li> <li>The business is operating by entrepreneur.</li> <li>After getting equity fund one employee will be appointed.</li> <li>The shop is own</li> <li>Agreed grace period is 3 months.</li> </ul> |  |

| ı | Investment  | Rroa | kdown  |
|---|-------------|------|--------|
| ١ | nivestinent | Diea | KUUWII |

| Particulars | Existing | Proposed | Proposed Total |
|-------------|----------|----------|----------------|
| Cow         | 60,000   |          | 60,000         |
| Haifar      | 40,000   | 40,000   | 80,000         |
| Calf        | 70,000   | 0        | 70,000         |
| Total       | 170,000  | 40,000   | 210,000        |