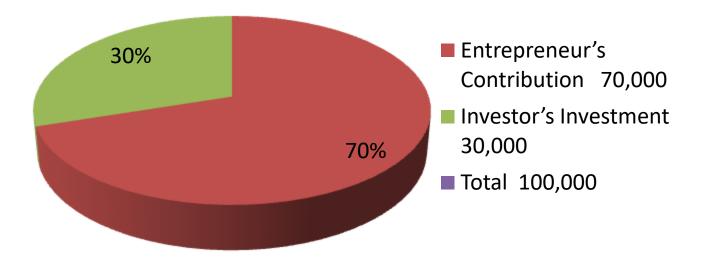

| Investment Breakdown |          |          |                |  |  |  |
|----------------------|----------|----------|----------------|--|--|--|
| Particulars          | Existing | Proposed | Proposed Total |  |  |  |
| Cow                  | 50,000   |          | 50,000         |  |  |  |
| Calf                 | 20,000   | 30,000   | 50,000         |  |  |  |
| Total                | 70,000   | 30,000   | 100,000        |  |  |  |