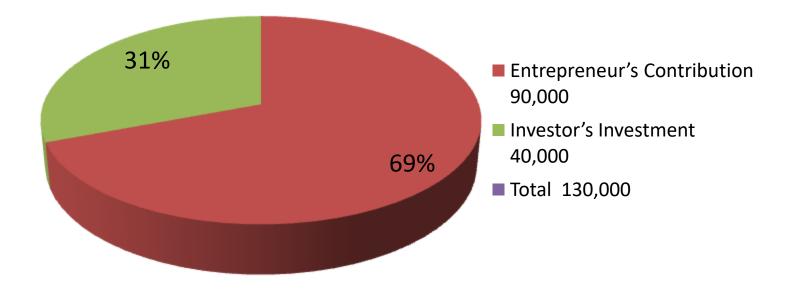

| Proposed Nobin Udyokta Business Info                 |   |                                                                                                                                                                                                                                                                |  |  |  |
|------------------------------------------------------|---|----------------------------------------------------------------------------------------------------------------------------------------------------------------------------------------------------------------------------------------------------------------|--|--|--|
| Business Name                                        | : | CHARA DAIRY FARM                                                                                                                                                                                                                                               |  |  |  |
| Location                                             | : | Matikora, Dhunat, Bogra                                                                                                                                                                                                                                        |  |  |  |
| Total Investment in BDT                              | : | BDT130,000                                                                                                                                                                                                                                                     |  |  |  |
| Financing                                            | : | Self BDT 90,000(from existing business) 69%                                                                                                                                                                                                                    |  |  |  |
|                                                      |   | Required Investment BDT 40,000(as equity) 31%                                                                                                                                                                                                                  |  |  |  |
| Present salary/drawings<br>from business (estimates) | : | BDT 4,000                                                                                                                                                                                                                                                      |  |  |  |
| Proposed Salary                                      | : | BDT 4,000                                                                                                                                                                                                                                                      |  |  |  |
| Size of shop                                         | : | 12ft x 10ft= 180square ft                                                                                                                                                                                                                                      |  |  |  |
| Security of the shop                                 | : | Nill                                                                                                                                                                                                                                                           |  |  |  |
| Implementation                                       | : | <ul> <li>The business is planned to be scaled up by investment in existing goods like; Asutolian Cow , Deshi Cow .</li> <li>Average 80% gain on sale.</li> <li>The business is operating by entrepreneur.</li> <li>Agreed grace period is 3 months.</li> </ul> |  |  |  |

| Investment Breakdown |          |          |                |  |  |  |  |
|----------------------|----------|----------|----------------|--|--|--|--|
| Particulars          | Existing | Proposed | Proposed Total |  |  |  |  |
| Cow                  | 60,000   | 40,000   | 100,000        |  |  |  |  |
| Calf                 | 30,000   | 0        | 30,000         |  |  |  |  |
| Total                | 90,000   | 40,000   | 130,000        |  |  |  |  |