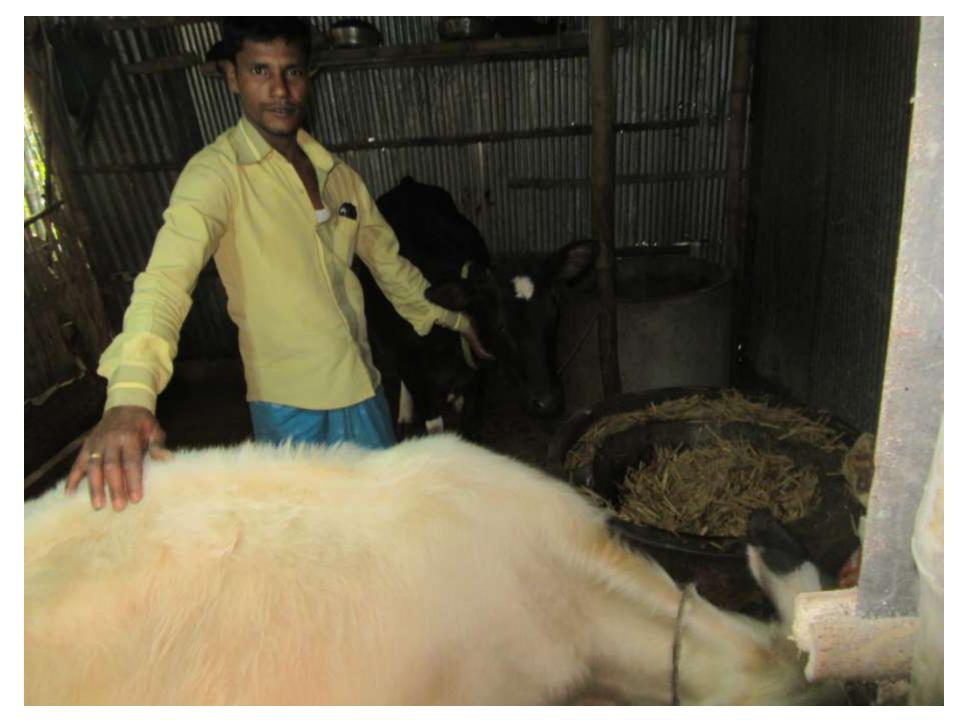

| Proposed Nobin Udyokta Business Info                 |   |                                                                                                                                                                                                                                                                |  |  |  |
|------------------------------------------------------|---|----------------------------------------------------------------------------------------------------------------------------------------------------------------------------------------------------------------------------------------------------------------|--|--|--|
| Business Name                                        | : | CHARA DAIRY FARM                                                                                                                                                                                                                                               |  |  |  |
| Location                                             | : | Matikora, Dhunat, Bogra                                                                                                                                                                                                                                        |  |  |  |
| Total Investment in BDT                              | : | BDT130,000                                                                                                                                                                                                                                                     |  |  |  |
| Financing                                            | : | Self BDT 90,000(from existing business) 69%                                                                                                                                                                                                                    |  |  |  |
|                                                      |   | Required Investment BDT 40,000(as equity) 31%                                                                                                                                                                                                                  |  |  |  |
| Present salary/drawings<br>from business (estimates) | : | BDT 4,000                                                                                                                                                                                                                                                      |  |  |  |
| Proposed Salary                                      | : | BDT 4,000                                                                                                                                                                                                                                                      |  |  |  |
| Size of shop                                         | : | 12ft x 10ft= 180square ft                                                                                                                                                                                                                                      |  |  |  |
| Security of the shop                                 | : | Nill                                                                                                                                                                                                                                                           |  |  |  |
| Implementation                                       | : | <ul> <li>The business is planned to be scaled up by investment in existing goods like; Asutolian Cow , Deshi Cow .</li> <li>Average 80% gain on sale.</li> <li>The business is operating by entrepreneur.</li> <li>Agreed grace period is 3 months.</li> </ul> |  |  |  |

### THREATS

Theft Fire Political unrest Pictures