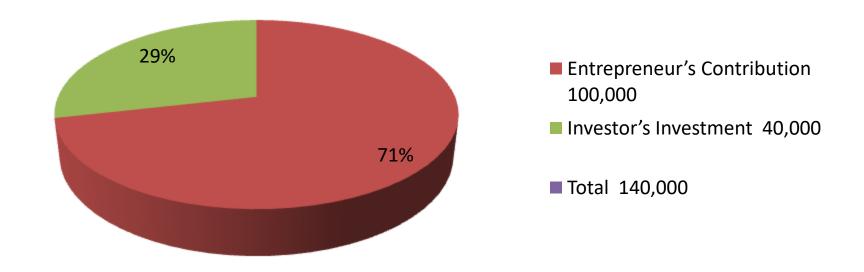

| Proposed Nobin Udyokta Business Info              |   |                                                                                                                                                                                                                                                                                                                                  |  |  |
|---------------------------------------------------|---|----------------------------------------------------------------------------------------------------------------------------------------------------------------------------------------------------------------------------------------------------------------------------------------------------------------------------------|--|--|
| Business Name                                     | : | RANA RAJU VARAITY STORE                                                                                                                                                                                                                                                                                                          |  |  |
| Location                                          | : | Baniazan,Shimulbary, Dhunat,Bogra                                                                                                                                                                                                                                                                                                |  |  |
| Total Investment in BDT                           | : | BDT .140,000                                                                                                                                                                                                                                                                                                                     |  |  |
| Financing                                         | : | Self BDT 100,000(from existing business) 71% Required Investment BDT 40,000(as equity) 29%                                                                                                                                                                                                                                       |  |  |
| Present salary/drawings from business (estimates) | : | BDT 5,000                                                                                                                                                                                                                                                                                                                        |  |  |
| Proposed Salary                                   | : | BDT 5,000                                                                                                                                                                                                                                                                                                                        |  |  |
| Size of shop                                      | : | 15 ft*07ft =105 Squire ft                                                                                                                                                                                                                                                                                                        |  |  |
| Security of the shop                              | : | 60,000                                                                                                                                                                                                                                                                                                                           |  |  |
| Implementation                                    | : | <ul> <li>The business is planned to be scaled up by investment in existing goods like; medicine, rice. at a etc</li> <li>Average 15% gain on sale.</li> <li>The business is operating by entrepreneur.</li> <li>The shop is owned.</li> <li>Collects goods from Gosaibary .</li> <li>Agreed grace period is 3 months.</li> </ul> |  |  |

| Investment Breakdown |          |          |                 |  |  |
|----------------------|----------|----------|-----------------|--|--|
| Particulars          | Existing | Proposed | Proposed Total  |  |  |
| Medicine             | 60,000   | 11,000   | 71,000          |  |  |
| Rice                 | 25,000   | 12,500   | 37 <i>,</i> 500 |  |  |
| Vousy                | 1,200    | 6,000    | 7,200           |  |  |
| Khud                 | 1,500    | 4,500    | 6,000           |  |  |
| others               | 1,500    | 6,000    | 7,500           |  |  |
| Total                | 100,000  | 40,000   | 140,000         |  |  |