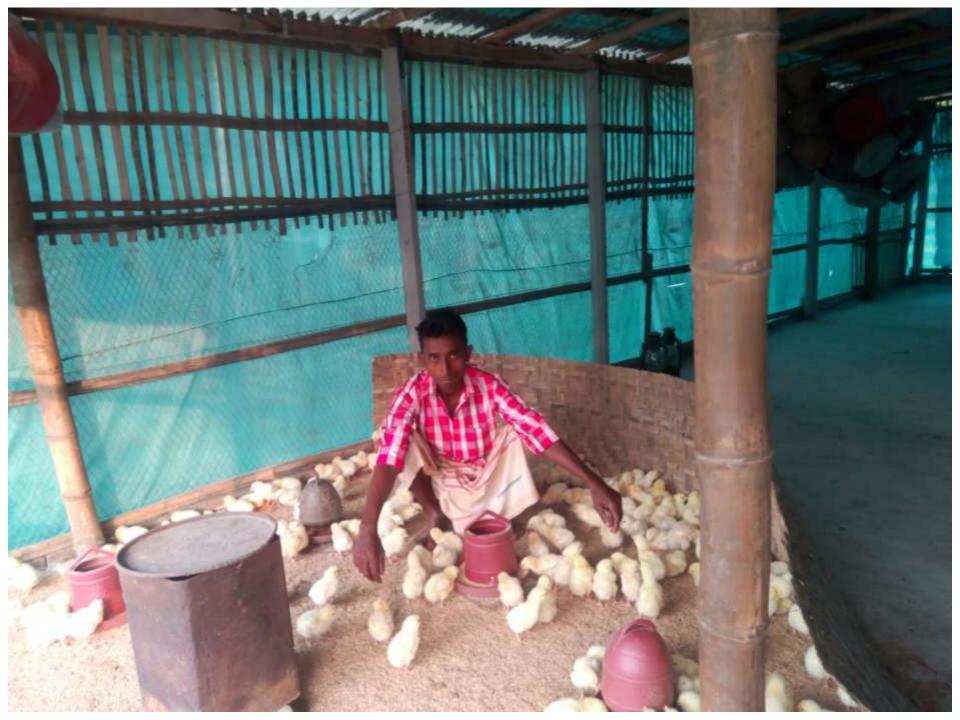

| Proposed Nobin Udyokta Business Info              |   |                                                                                                                                                                                                                                                       |  |  |
|---------------------------------------------------|---|-------------------------------------------------------------------------------------------------------------------------------------------------------------------------------------------------------------------------------------------------------|--|--|
| Business Name                                     | : | MONOWARA MURGIR FARM                                                                                                                                                                                                                                  |  |  |
| Location                                          | : | Chalapara, pacibari, Dhunat, Bogra                                                                                                                                                                                                                    |  |  |
| Total Investment in BDT                           | : | BDT 70,000                                                                                                                                                                                                                                            |  |  |
| Financing                                         | : | Self BDT 40,000(from existing business) 57% Required Investment BDT 30,000(as equity) 43%                                                                                                                                                             |  |  |
| Present salary/drawings from business (estimates) | : | BDT 4,000                                                                                                                                                                                                                                             |  |  |
| Proposed Salary                                   | : | BDT 4,000                                                                                                                                                                                                                                             |  |  |
| Size of shop                                      | : | 30ft x 21ft= 360square ft                                                                                                                                                                                                                             |  |  |
| Security of the shop                              | : | Nill                                                                                                                                                                                                                                                  |  |  |
| Implementation                                    | : | <ul> <li>The business is planned to be scaled up by investment in existing goods like; Chicken, Feed etc.</li> <li>Average 30% gain on sale.</li> <li>The business is operating by entrepreneur.</li> <li>Agreed grace period is 3 months.</li> </ul> |  |  |

# Pictures