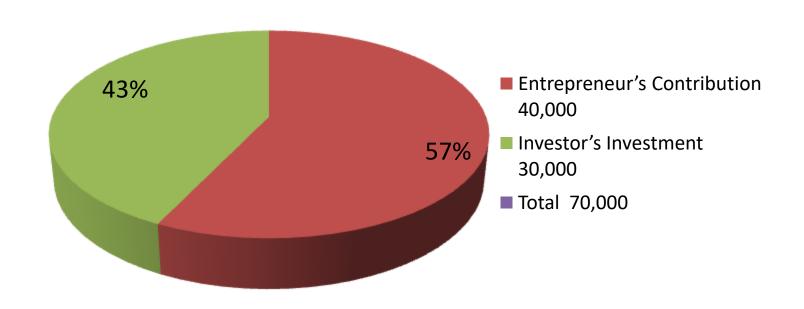

| Proposed Nobin Udyokta Business Info              |   |                                                                                                                                                                                                                                                       |  |  |
|---------------------------------------------------|---|-------------------------------------------------------------------------------------------------------------------------------------------------------------------------------------------------------------------------------------------------------|--|--|
| Business Name                                     | : | MONOWARA MURGIR FARM                                                                                                                                                                                                                                  |  |  |
| Location                                          | : | Chalapara, pacibari, Dhunat, Bogra                                                                                                                                                                                                                    |  |  |
| Total Investment in BDT                           | : | BDT 70,000                                                                                                                                                                                                                                            |  |  |
| Financing                                         | : | Self BDT 40,000(from existing business) 57% Required Investment BDT 30,000(as equity) 43%                                                                                                                                                             |  |  |
| Present salary/drawings from business (estimates) | : | BDT 4,000                                                                                                                                                                                                                                             |  |  |
| Proposed Salary                                   | : | BDT 4,000                                                                                                                                                                                                                                             |  |  |
| Size of shop                                      | : | 30ft x 21ft= 360square ft                                                                                                                                                                                                                             |  |  |
| Security of the shop                              | : | Nill                                                                                                                                                                                                                                                  |  |  |
| Implementation                                    | : | <ul> <li>The business is planned to be scaled up by investment in existing goods like; Chicken, Feed etc.</li> <li>Average 30% gain on sale.</li> <li>The business is operating by entrepreneur.</li> <li>Agreed grace period is 3 months.</li> </ul> |  |  |