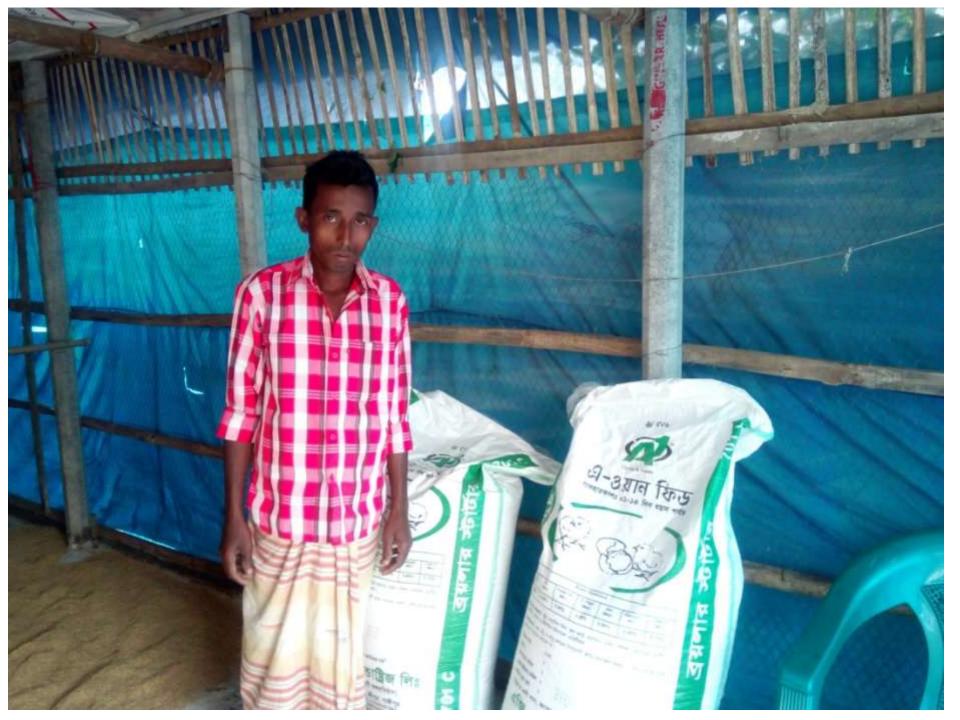

| Proposed Nobin Udyokta Business Info              |   |                                                                                                                                                                                                                                                       |  |  |
|---------------------------------------------------|---|-------------------------------------------------------------------------------------------------------------------------------------------------------------------------------------------------------------------------------------------------------|--|--|
| Business Name                                     | : | MONOWARA MURGIR FARM                                                                                                                                                                                                                                  |  |  |
| Location                                          | : | Chalapara, pacibari, Dhunat, Bogra                                                                                                                                                                                                                    |  |  |
| Total Investment in BDT                           | : | BDT 70,000                                                                                                                                                                                                                                            |  |  |
| Financing                                         | : | Self BDT 40,000(from existing business) 57% Required Investment BDT 30,000(as equity) 43%                                                                                                                                                             |  |  |
| Present salary/drawings from business (estimates) | : | BDT 4,000                                                                                                                                                                                                                                             |  |  |
| Proposed Salary                                   | : | BDT 4,000                                                                                                                                                                                                                                             |  |  |
| Size of shop                                      | : | 30ft x 21ft= 360square ft                                                                                                                                                                                                                             |  |  |
| Security of the shop                              | : | Nill                                                                                                                                                                                                                                                  |  |  |
| Implementation                                    | : | <ul> <li>The business is planned to be scaled up by investment in existing goods like; Chicken, Feed etc.</li> <li>Average 30% gain on sale.</li> <li>The business is operating by entrepreneur.</li> <li>Agreed grace period is 3 months.</li> </ul> |  |  |

| Investment Breakdown |          |          |                       |  |  |  |
|----------------------|----------|----------|-----------------------|--|--|--|
| Particulars          | Existing | Proposed | <b>Proposed Total</b> |  |  |  |
| Chiken               | 24,000   | 30,000   | 54,000                |  |  |  |
| Feed                 | 11,500   | 0        | 11,500                |  |  |  |
| Others               | 4,500    | 0        | 4,500                 |  |  |  |
| Total                | 40,000   | 30,000   | 70,000                |  |  |  |

# Pictures