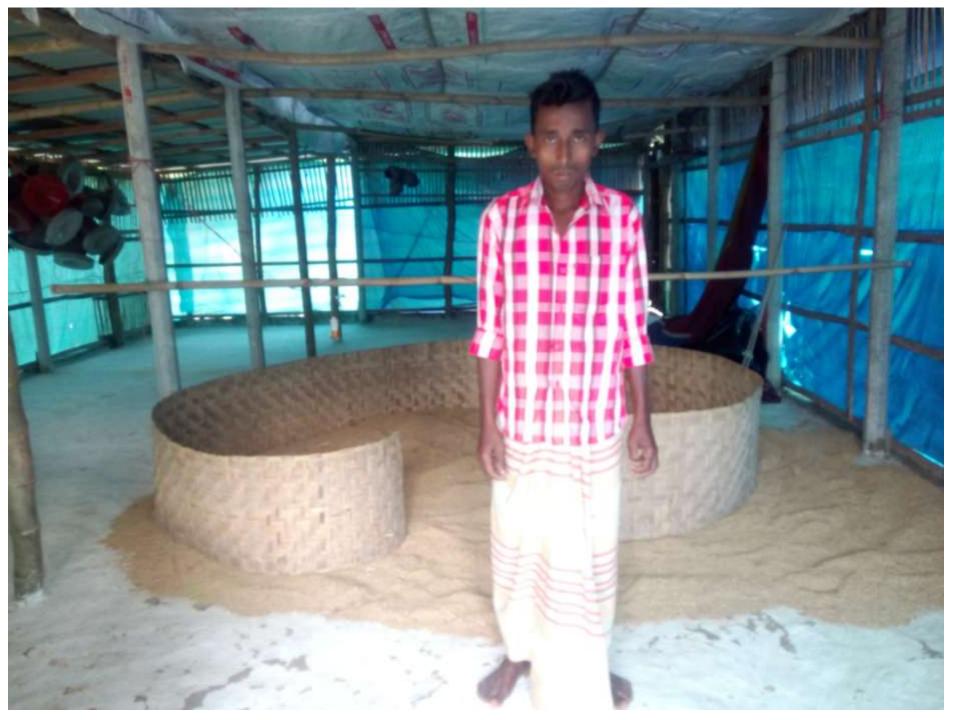

| Proposed Nobin Udyokta Business Info              |   |                                                                                                                                                                                                                                                       |  |  |
|---------------------------------------------------|---|-------------------------------------------------------------------------------------------------------------------------------------------------------------------------------------------------------------------------------------------------------|--|--|
| Business Name                                     | : | MONOWARA MURGIR FARM                                                                                                                                                                                                                                  |  |  |
| Location                                          | : | Chalapara, pacibari, Dhunat, Bogra                                                                                                                                                                                                                    |  |  |
| Total Investment in BDT                           | : | BDT 70,000                                                                                                                                                                                                                                            |  |  |
| Financing                                         | : | Self BDT 40,000(from existing business) 57% Required Investment BDT 30,000(as equity) 43%                                                                                                                                                             |  |  |
| Present salary/drawings from business (estimates) | : | BDT 4,000                                                                                                                                                                                                                                             |  |  |
| Proposed Salary                                   | : | BDT 4,000                                                                                                                                                                                                                                             |  |  |
| Size of shop                                      | : | 30ft x 21ft= 360square ft                                                                                                                                                                                                                             |  |  |
| Security of the shop                              | : | Nill                                                                                                                                                                                                                                                  |  |  |
| Implementation                                    | : | <ul> <li>The business is planned to be scaled up by investment in existing goods like; Chicken, Feed etc.</li> <li>Average 30% gain on sale.</li> <li>The business is operating by entrepreneur.</li> <li>Agreed grace period is 3 months.</li> </ul> |  |  |

# Pictures