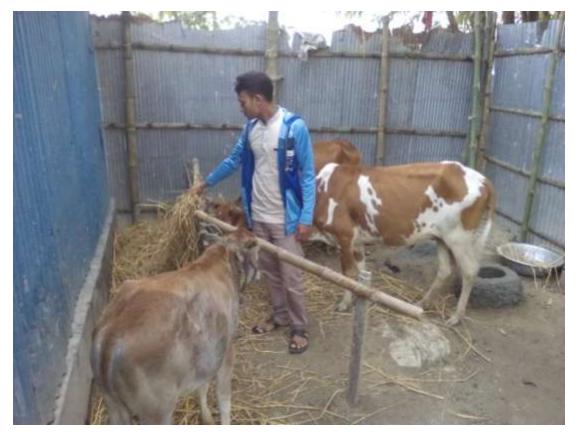

#### **Proposed NU Business Name: JUEL DAIRY FARM**



Project prepared by : Ishak Chambugong

Sonatala unit.Bogra

Project verified by: Md.mozaharul islam Sarker



Grameen Shakti Samajik Byabosha Ltd.

| Brief Bio of The Proposed Nobin Udyokta                                                                                                         |       |                                                                                                                                                                                               |  |  |  |  |
|-------------------------------------------------------------------------------------------------------------------------------------------------|-------|--------------------------------------------------------------------------------------------------------------------------------------