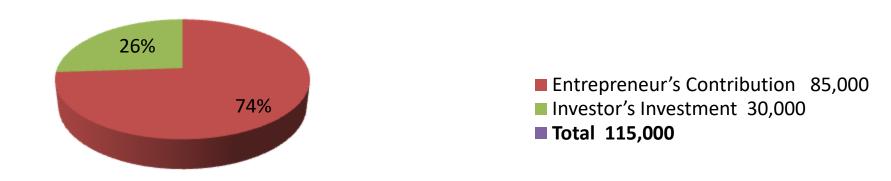

| Investment Breakdown |     |                   |        |     |                   |        |          |  |
|----------------------|-----|-------------------|--------|-----|-------------------|--------|----------|--|
|                      | ing | Proposed          |        |     |                   |        |          |  |
| Particulars Qty. U   |     | <b>Unit Price</b> | Amount | Qty | <b>Unit Price</b> | Amount | Proposed |  |
|                      |     | -                 | (BDT)  |     |                   | (BDT)  | Total    |  |
| Cow                  | 2   | 30000             | 60,000 | 1   | 30,000            | 30,000 | 90,000   |  |
| Bokna                | 1   | 25000             | 25,000 | 0   | 0                 | 0      | 25,000   |  |
| Total                | 3   | 55000             | 85000  | 1   | 30000             | 30000  | 115000   |  |