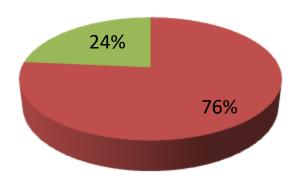

| Proposed Nobin Udyokta Business Info                 |   |                                                                                                                                                                                                                                                                                                                                                                                          |  |  |  |
|------------------------------------------------------|---|------------------------------------------------------------------------------------------------------------------------------------------------------------------------------------------------------------------------------------------------------------------------------------------------------------------------------------------------------------------------------------------|--|--|--|
| Business Name                                        | : | RAJIB POSHU PALON                                                                                                                                                                                                                                                                                                                                                                        |  |  |  |
| Location                                             | : | NagarPara,Sonatala Bogra.                                                                                                                                                                                                                                                                                                                                                                |  |  |  |
| Total Investment in BDT                              | : | BDT 170,000/-                                                                                                                                                                                                                                                                                                                                                                            |  |  |  |
| Financing                                            | : | Self BDT 130,000/-(from existing business) 74%                                                                                                                                                                                                                                                                                                                                           |  |  |  |
|                                                      |   | Required Investment BDT 40,000/-(as equity) 26%                                                                                                                                                                                                                                                                                                                                          |  |  |  |
| Present salary/drawings<br>from business (estimates) | : | BDT 5,000/-                                                                                                                                                                                                                                                                                                                                                                              |  |  |  |
| Proposed Salary                                      | : | BDT 5,000/-                                                                                                                                                                                                                                                                                                                                                                              |  |  |  |
| Size of shop                                         | : | 20 ft x 20 ft= 400 square ft                                                                                                                                                                                                                                                                                                                                                             |  |  |  |
| Implementation                                       | : | <ul> <li>The business is planned to be scaled up by investment in existing goods; Cow, Bokna, Bull etc.</li> <li>Average gain on 80% sale.</li> <li>The business is operating by entrepreneur. Existing no employee.</li> <li>None employee will be appointed.</li> <li>The shop is own.</li> <li>Collects goods from Local Market.</li> <li>Agreed grace period is 3 months.</li> </ul> |  |  |  |