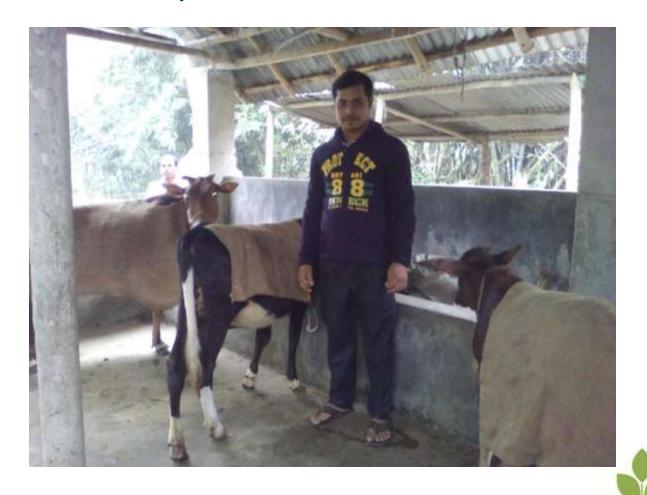

#### **Proposed NU Business Name: POSHU PALON KHAMAR**



Project prepared by : Probir Chandro Pramanik. Sonatala unit.Bogra

Project verified by: Md.mozaharul islam Sarker

Grameen Shakti Samajik Byabosha Ltd.

| Brief Bio of The Proposed Nobin Udyokta`                                                                                                        |   |                                                                                                                                                                                                     |  |  |  |  |
|-------------------------------------------------------------------------------------------------------------------------------------------------|---|-----------------------------------------------------------------------------------------------------------------------------------