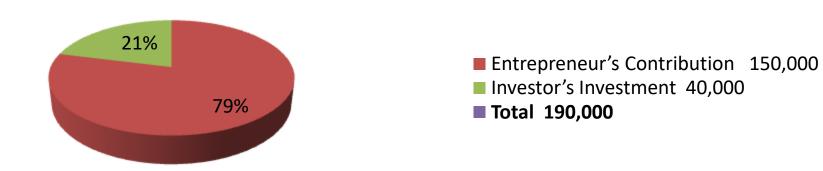

| Investment Breakdown |      |            |         |     |                   |          |         |  |  |
|----------------------|------|------------|---------|-----|-------------------|----------|---------|--|--|
| Existing             |      |            |         |     | Proposed          |          |         |  |  |
| Particulars          | Qty. | Unit Price | Amount  | Qty | <b>Unit Price</b> | Proposed |         |  |  |
|                      |      |            | (BDT)   |     |                   | (BDT)    | Total   |  |  |
| Cow                  | 2    | 50000      | 100,000 | 1   | 40,000            | 40,000   | 140,000 |  |  |
| Bokna                | 1    | 30000      | 30,000  | 0   | 0                 | 0        | 30,000  |  |  |
| Clave                | 1    | 20000      | 20,000  | 0   | 0                 | 0        | 20,000  |  |  |
| Total                | 4    | 100000     | 150000  | 1   | 40000             | 40000    | 190000  |  |  |