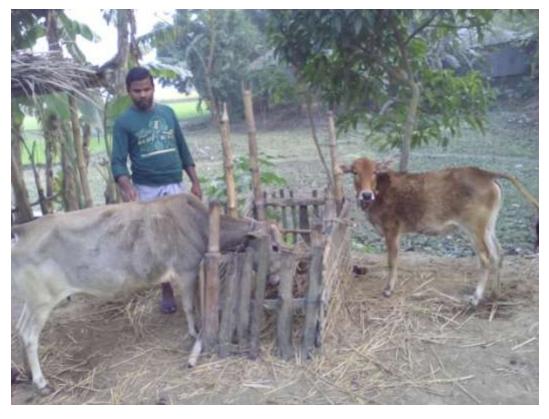

#### Proposed NU Business Name: SAAD EBNE SIDDIK POSHU PALON



Project prepared by : Ishak Chambugong Sonatala unit.Bogra Project verified by: Md.mozaharul islam Sarker



Grameen Shakti Samajik Byabosha Ltd.

| Brief Bio of The Proposed Nobin Udyokta                                                                                                                        |       |                                                                                                                                                                                                          |  |  |  |
|----------------------------------------------------------------------------------------------------------------------------------------------------------------|-------|--------------------------------------------------------------------------------------------------