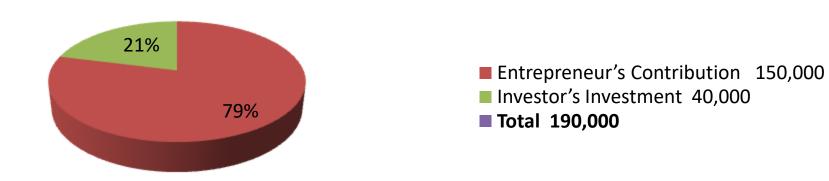

| Investment Breakdown |      |                   |         |          |                   |        |          |
|----------------------|------|-------------------|---------|----------|-------------------|--------|----------|
| Existing             |      |                   |         | Proposed |                   |        |          |
| Particulars          | Qty. | <b>Unit Price</b> | Amount  | Qty      | <b>Unit Price</b> | Amount | Proposed |
|                      |      |                   | (BDT)   |          |                   | (BDT)  | Total    |
| Cow                  | 2    | 60000             | 120,000 | 1        | 40,000            | 40,000 | 160,000  |
| Bokna                | 1    | 30000             | 30,000  | 0        | 0                 | 0      | 30,000   |
| Total                | 3    | 90000             | 150000  | 1        | 40000             | 40000  | 190000   |