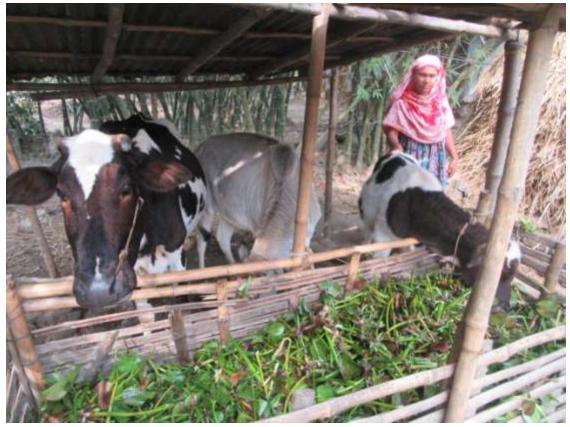

| Proposed Nobin Udyokta Business Info              |   |                                                                                                                                                                                                                                                                                                                                                                                     |  |  |
|---------------------------------------------------|---|-------------------------------------------------------------------------------------------------------------------------------------------------------------------------------------------------------------------------------------------------------------------------------------------------------------------------------------------------------------------------------------|--|--|
| Business Name                                     | : | GOBADI POSHU PALON                                                                                                                                                                                                                                                                                                                                                                  |  |  |
| Location                                          | : | Vill: Telihata P.O: Sukhanpukur P.S:Sukhanpukur Dist: Bogra.                                                                                                                                                                                                                                                                                                                        |  |  |
| Total Investment in BDT                           | : | BDT 190,000/-                                                                                                                                                                                                                                                                                                                                                                       |  |  |
| Financing                                         | : | Self BDT 150,000/-(from existing business) 67% Required Investment BDT 40,000/-(as equity) 33%                                                                                                                                                                                                                                                                                      |  |  |
| Present salary/drawings from business (estimates) | • | BDT 5,000/-                                                                                                                                                                                                                                                                                                                                                                         |  |  |
| Proposed Salary                                   | : | BDT 5,000/-                                                                                                                                                                                                                                                                                                                                                                         |  |  |
| Size of shop                                      | : | 10 ft x 12 ft= 120 square ft                                                                                                                                                                                                                                                                                                                                                        |  |  |
| Implementation                                    | : | <ul> <li>The business is planned to be scaled up by investment in existing goods; Cow, Bokna, etc.</li> <li>Average gain on 80% sale.</li> <li>The business is operating by entrepreneur. Existing no employee.</li> <li>None employee will be appointed.</li> <li>The shop is own.</li> <li>Collects goods from Local Market.</li> <li>Agreed grace period is 3 months.</li> </ul> |  |  |

# Pictures