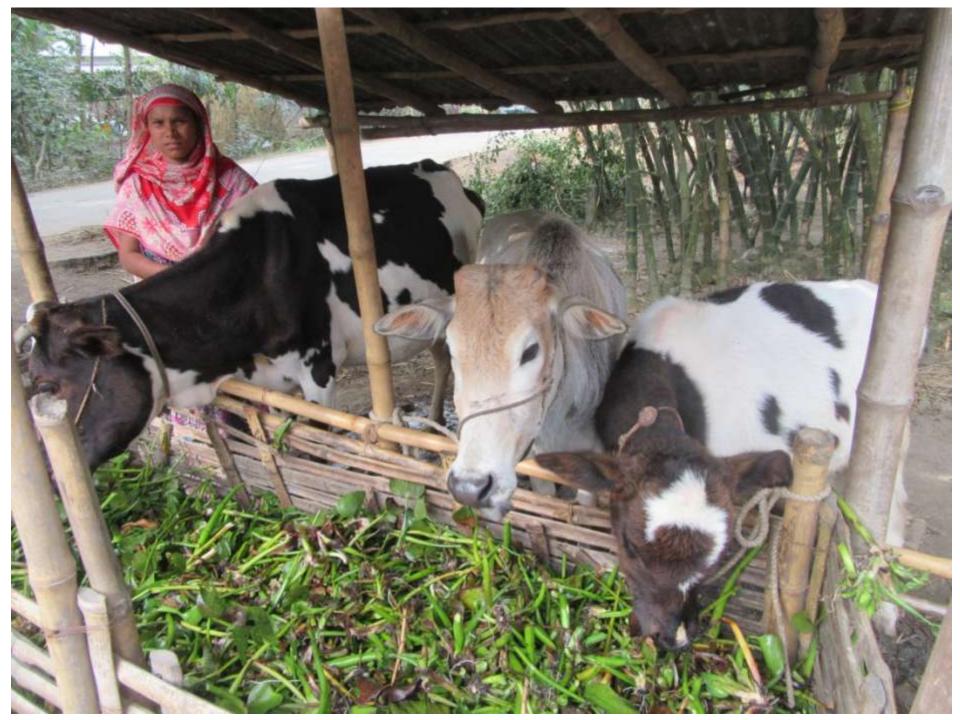

# Pictures

| Proposed Nobin Udyokta Business Info              |   |                                                                                                                                                                                                                                                                                                                                                                                     |  |  |
|---------------------------------------------------|---|-------------------------------------------------------------------------------------------------------------------------------------------------------------------------------------------------------------------------------------------------------------------------------------------------------------------------------------------------------------------------------------|--|--|
| Business Name                                     | : | GOBADI POSHU PALON                                                                                                                                                                                                                                                                                                                                                                  |  |  |
| Location                                          | : | Vill: Telihata P.O: Sukhanpukur P.S:Sukhanpukur Dist: Bogra.                                                                                                                                                                                                                                                                                                                        |  |  |
| Total Investment in BDT                           | : | BDT 190,000/-                                                                                                                                                                                                                                                                                                                                                                       |  |  |
| Financing                                         | : | Self BDT 150,000/-(from existing business) 67% Required Investment BDT 40,000/-(as equity) 33%                                                                                                                                                                                                                                                                                      |  |  |
| Present salary/drawings from business (estimates) | • | BDT 5,000/-                                                                                                                                                                                                                                                                                                                                                                         |  |  |
| Proposed Salary                                   | : | BDT 5,000/-                                                                                                                                                                                                                                                                                                                                                                         |  |  |
| Size of shop                                      | : | 10 ft x 12 ft= 120 square ft                                                                                                                                                                                                                                                                                                                                                        |  |  |
| Implementation                                    | : | <ul> <li>The business is planned to be scaled up by investment in existing goods; Cow, Bokna, etc.</li> <li>Average gain on 80% sale.</li> <li>The business is operating by entrepreneur. Existing no employee.</li> <li>None employee will be appointed.</li> <li>The shop is own.</li> <li>Collects goods from Local Market.</li> <li>Agreed grace period is 3 months.</li> </ul> |  |  |