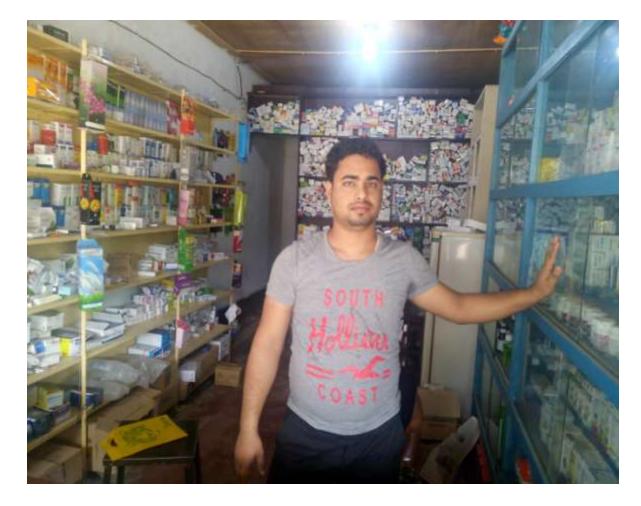

#### **Proposed NU Business Name: TANJID FARMECY**



Project identification and prepared by: SUMS RUMI, Mohasthan Unit, Bogra Project verified by: Md. Mozaharul Islam Sarker



Grameen Shakti Samajik Byabosha Ltd.

| Brief Bio of The Proposed Nobin Udyokta                                                                                                                        |    |                                                                                                                                                                                                                                    |  |  |  |
|----------------------------------------------------------------------------------------------------------------------------------------------------------------|----|---------------------------------------------------------------