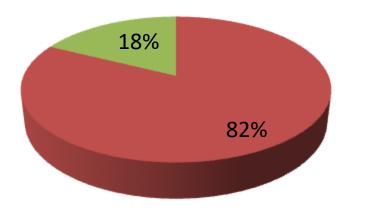

| Proposed Nobin Udyokta Business Info                 |   |                                                                                                                                                                                                                                                                                                                |  |  |  |
|------------------------------------------------------|---|----------------------------------------------------------------------------------------------------------------------------------------------------------------------------------------------------------------------------------------------------------------------------------------------------------------|--|--|--|
| Business Name                                        | : | TANJID FARMICY                                                                                                                                                                                                                                                                                                 |  |  |  |
| Location                                             | : | : Asokola P.O Hajradigi ,Bogra.                                                                                                                                                                                                                                                                                |  |  |  |
| Total Investment in BDT                              | : | BDT 227,000/-                                                                                                                                                                                                                                                                                                  |  |  |  |
| Financing                                            | : | Self BDT 187,000/- (from existing business) 18 %<br>Required Investment BDT 40,000/- (as equity) 87 %                                                                                                                                                                                                          |  |  |  |
| Present salary/drawings<br>from business (estimates) | : | BDT 5000                                                                                                                                                                                                                                                                                                       |  |  |  |
| Proposed Salary                                      | : | Nill                                                                                                                                                                                                                                                                                                           |  |  |  |
| Size of shop                                         | : | 19 ft x 10 ft= 190square ft                                                                                                                                                                                                                                                                                    |  |  |  |
| Security of the shop                                 | : | 30,000                                                                                                                                                                                                                                                                                                         |  |  |  |
| Implementation                                       | : | <ul> <li>The business is planned to be scaled up by investment in existing goods like; Milk product.</li> <li>The business is operating by entrepreneur. Existing no employee.</li> <li>One will be appointed in the future.</li> <li>Collects goods from</li> <li>Agreed grace period is 3 months.</li> </ul> |  |  |  |