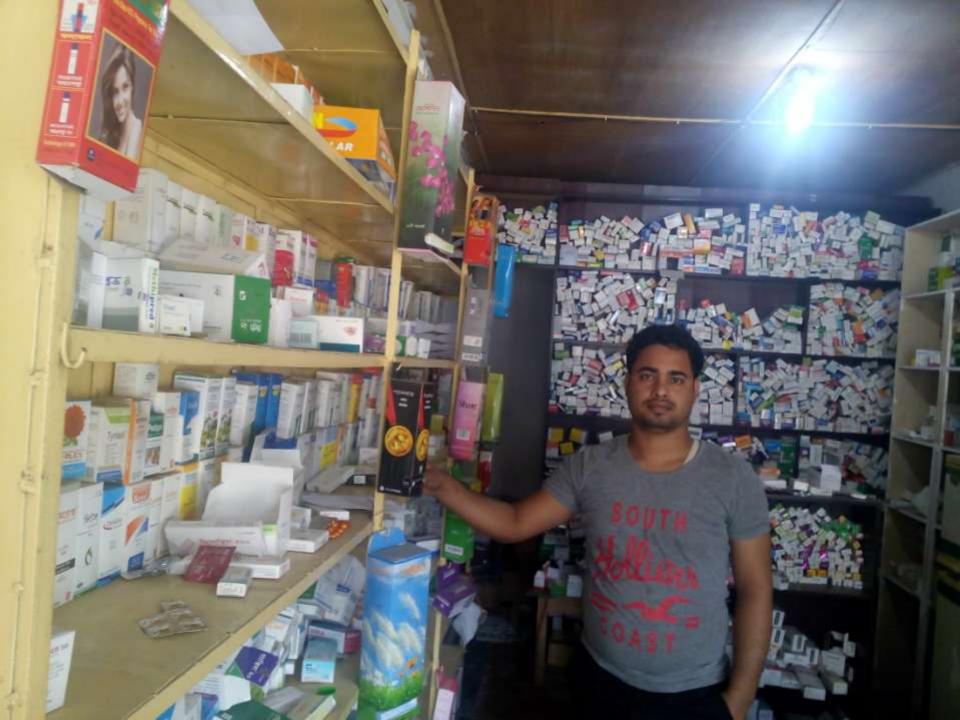

Pictures

| Proposed Nobin Udyokta Business Info                 |   |                                                                                                                                                                                                                                                                                                                |  |  |  |
|------------------------------------------------------|---|----------------------------------------------------------------------------------------------------------------------------------------------------------------------------------------------------------------------------------------------------------------------------------------------------------------|--|--|--|
| Business Name                                        | : | TANJID FARMICY                                                                                                                                                                                                                                                                                                 |  |  |  |
| Location                                             | : | : Asokola P.O Hajradigi ,Bogra.                                                                                                                                                                                                                                                                                |  |  |  |
| Total Investment in BDT                              | : | BDT 227,000/-                                                                                                                                                                                                                                                                                                  |  |  |  |
| Financing                                            | : | Self BDT 187,000/- (from existing business) 18 %<br>Required Investment BDT 40,000/- (as equity) 87 %                                                                                                                                                                                                          |  |  |  |
| Present salary/drawings<br>from business (estimates) | : | BDT 5000                                                                                                                                                                                                                                                                                                       |  |  |  |
| Proposed Salary                                      | : | Nill                                                                                                                                                                                                                                                                                                           |  |  |  |
| Size of shop                                         | : | 19 ft x 10 ft= 190square ft                                                                                                                                                                                                                                                                                    |  |  |  |
| Security of the shop                                 | : | 30,000                                                                                                                                                                                                                                                                                                         |  |  |  |
| Implementation                                       | : | <ul> <li>The business is planned to be scaled up by investment in existing goods like; Milk product.</li> <li>The business is operating by entrepreneur. Existing no employee.</li> <li>One will be appointed in the future.</li> <li>Collects goods from</li> <li>Agreed grace period is 3 months.</li> </ul> |  |  |  |