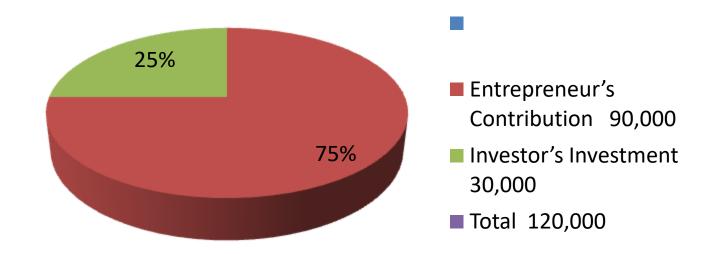

| Proposed Nobin Udyokta Business Info              |   |                                                                                                                                                                                                                                                                                                                |  |  |  |  |
|---------------------------------------------------|---|----------------------------------------------------------------------------------------------------------------------------------------------------------------------------------------------------------------------------------------------------------------------------------------------------------------|--|--|--|--|
| Business Name : FUYARA POSUPALON                  |   |                                                                                                                                                                                                                                                                                                                |  |  |  |  |
| Location                                          | : | : Chaingaspur,Chadmuhat,Bogra.                                                                                                                                                                                                                                                                                 |  |  |  |  |
| Total Investment in BDT                           | : | BDT 120,000/-                                                                                                                                                                                                                                                                                                  |  |  |  |  |
| Financing                                         | : | elf BDT 90,000/- (from existing business) 25 % equired Investment BDT 30,000/- (as equity) 75 %                                                                                                                                                                                                                |  |  |  |  |
| Present salary/drawings from business (estimates) | : | BDT 5000                                                                                                                                                                                                                                                                                                       |  |  |  |  |
| Proposed Salary                                   | : | BDT 5,000                                                                                                                                                                                                                                                                                                      |  |  |  |  |
| Size of shop                                      | : | 10 ft x 07 ft= 70 square ft                                                                                                                                                                                                                                                                                    |  |  |  |  |
| Security of the shop                              | : | N/A                                                                                                                                                                                                                                                                                                            |  |  |  |  |
| Implementation                                    | : | <ul> <li>The business is planned to be scaled up by investment in existing goods like; Milk product.</li> <li>The business is operating by entrepreneur. Existing no employee.</li> <li>One will be appointed in the future.</li> <li>Collects goods from</li> <li>Agreed grace period is 3 months.</li> </ul> |  |  |  |  |

| Investment Breakdown |                       |       |          |     |        |        |         |  |  |
|----------------------|-----------------------|-------|----------|-----|--------|--------|---------|--|--|
|                      | Exist                 | ing   | Proposed |     |        |        |         |  |  |
| Particulars          | Particulars Qty. Unit |       |          | Qty | Unit   | Amount | Propose |  |  |
|                      |                       | Price |          |     | Price  |        | d       |  |  |
|                      |                       |       | (BDT)    |     |        | (BDT)  | Total   |  |  |
| Cow                  | 1                     | 40000 | 40,000   | 1   | 30,000 | 30,000 | 70,000  |  |  |
| Bull                 | 1                     | 20000 | 20,000   | 0   | 0      | 0      | 20,000  |  |  |
| Hyper                | 1                     | 30000 | 30,000   | 0   | 0      | 0      | 30,000  |  |  |
| Security             | 0                     | 0     | 0        | 0   | 0      | 0      | 0       |  |  |
| Total                | 3                     | 0     | 90000    | 1   | 30000  | 30000  | 120000  |  |  |