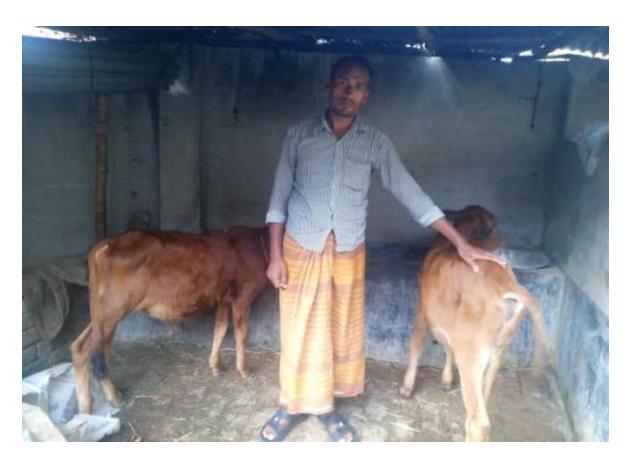

#### Proposed NU Business Name: RUBI POSUPALON



Project identification and prepared by: Md . Anowar Hossain,
Mohasthan Unit, Bogra
Project verified by: Md. Mozaharul Islam Sarker



| Brief Bio                                                                                                                                            | 00 | of The Proposed Nobin Udyokta                                                                                                                                                                                 |
|------------------------------------------------------------------------------------------------------------------------------------------------------|----|---------------------------------------------------------------------------------------------------------------------------------------------