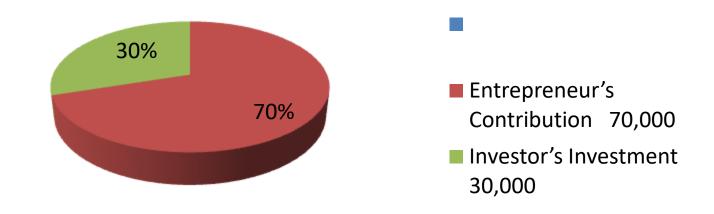

| Investment Breakdown |      |          |        |     |        |        |         |  |
|----------------------|------|----------|--------|-----|--------|--------|---------|--|
|                      | ing  | Proposed |        |     |        |        |         |  |
| <b>Particulars</b>   | Qty. | Unit     | Amount | Qty | Unit   | Amoun  | Propos  |  |
|                      | P    |          |        |     | Price  | t      | ed      |  |
|                      |      |          | (BDT)  |     |        | (BDT)  | Total   |  |
| Hyper                | 2    | 35000    | 70,000 | 1   | 30,000 | 30,000 | 100,000 |  |
| Bull                 | 0    | 0        | 0      | 0   | 0      | 0      | 0       |  |
| Security             | 0    | 0        | 0      | 0   | 0      | 0      | 0       |  |
| Total                | 3    | 0        | 70000  | 1   | 30000  | 30000  | 100000  |  |