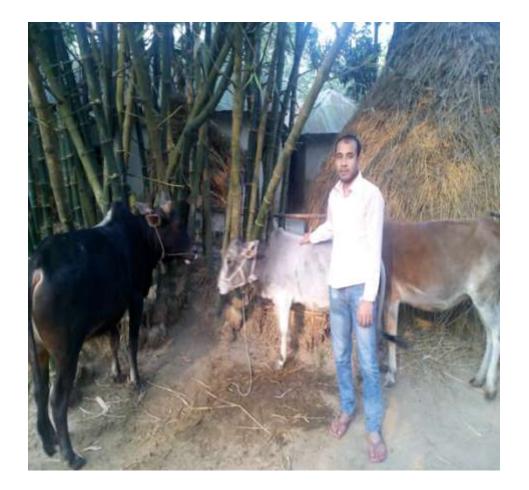

| Proposed Nobin Udyokta Business Info                 |    |                                                                                                                                                                                                                                                                                                                |  |  |  |  |
|------------------------------------------------------|----|----------------------------------------------------------------------------------------------------------------------------------------------------------------------------------------------------------------------------------------------------------------------------------------------------------------|--|--|--|--|
| Business Name                                        | :  | SUPIA POSUPALON                                                                                                                                                                                                                                                                                                |  |  |  |  |
| Location                                             | :  | :Chaingaspur,Chadmuhat,Bogra.                                                                                                                                                                                                                                                                                  |  |  |  |  |
| Total Investment in BDT                              | :  | BDT 160,000/-                                                                                                                                                                                                                                                                                                  |  |  |  |  |
| Financing                                            | :  | Self BDT 130,000/- (from existing business) 33 %<br>Required Investment BDT 30,000/- (as equity) 67 %                                                                                                                                                                                                          |  |  |  |  |
| Present salary/drawings<br>from business (estimates) | :  | BDT 5000                                                                                                                                                                                                                                                                                                       |  |  |  |  |
| Proposed Salary                                      | :  | BDT 5,000                                                                                                                                                                                                                                                                                                      |  |  |  |  |
| Size of shop                                         | :  | 10 ft x 08 ft= 80 square ft                                                                                                                                                                                                                                                                                    |  |  |  |  |
| Security of the shop                                 | :  | N/A                                                                                                                                                                                                                                                                                                            |  |  |  |  |
| Implementation                                       | •• | <ul> <li>The business is planned to be scaled up by investment in existing goods like; Milk product.</li> <li>The business is operating by entrepreneur. Existing no employee.</li> <li>One will be appointed in the future.</li> <li>Collects goods from</li> <li>Agreed grace period is 3 months.</li> </ul> |  |  |  |  |

| Investment Breakdown |                         |       |          |                |        |        |          |  |
|----------------------|-------------------------|-------|----------|----------------|--------|--------|----------|--|
|                      | Exist                   | ing   | Proposed |                |        |        |          |  |
| Particulars          | Particulars Qty. Unit P |       | Amount   | Qty Unit Price |        | Amount | Proposed |  |
|                      |                         | -     | (BDT)    |                |        | (BDT)  | Total    |  |
| Cow                  | 2                       | 40000 | 80,000   | 1              | 30,000 | 30,000 | 110,000  |  |
| Hyper                | 1                       | 50000 | 50,000   | 0              | 0      | 0      | 50,000   |  |
| Others               | 0                       | 0     | 0        | 0              | 0      | 0      | 0        |  |
| Security             | 0                       | 0     | 0        | 0              | 0      | 0      | 0        |  |
| Total                | 4                       | 0     | 130000   | 1              | 30000  | 30000  | 160000   |  |