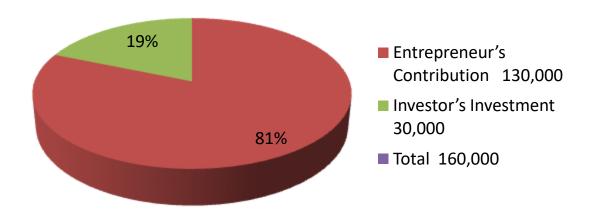

| Investment Breakdown |                         |       |          |                |        |        |          |  |
|----------------------|-------------------------|-------|----------|----------------|--------|--------|----------|--|
|                      | Exist                   | ing   | Proposed |                |        |        |          |  |
| Particulars          | Particulars Qty. Unit P |       | Amount   | Qty Unit Price |        | Amount | Proposed |  |
|                      |                         | -     | (BDT)    |                |        | (BDT)  | Total    |  |
| Cow                  | 2                       | 40000 | 80,000   | 1              | 30,000 | 30,000 | 110,000  |  |
| Hyper                | 1                       | 50000 | 50,000   | 0              | 0      | 0      | 50,000   |  |
| Others               | 0                       | 0     | 0        | 0              | 0      | 0      | 0        |  |
| Security             | 0                       | 0     | 0        | 0              | 0      | 0      | 0        |  |
| Total                | 4                       | 0     | 130000   | 1              | 30000  | 30000  | 160000   |  |