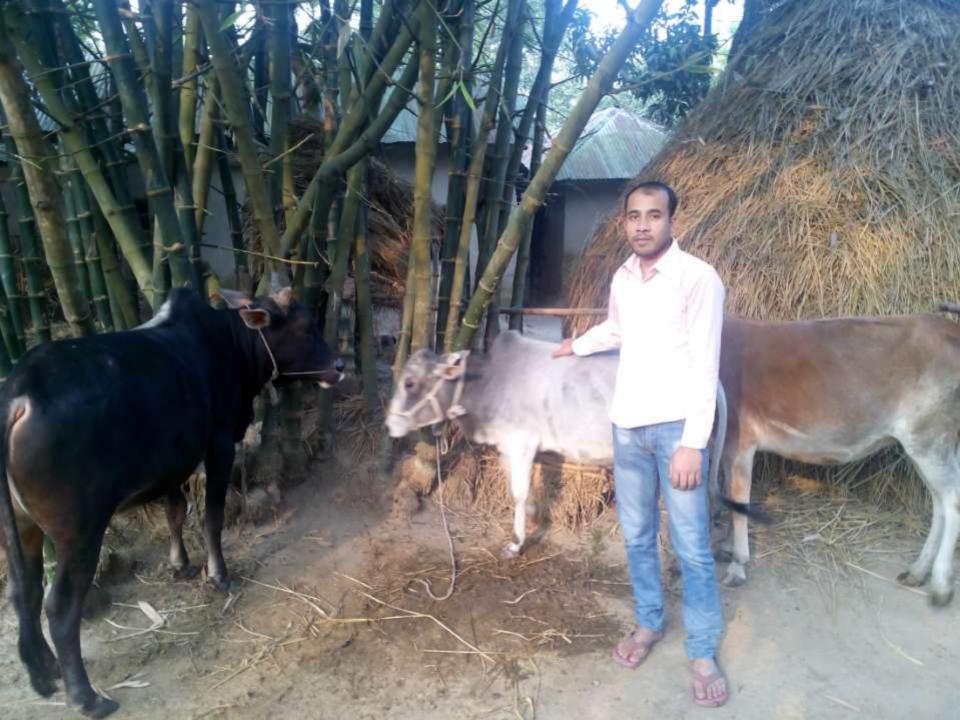

| Proposed Nobin Udyokta Business Info                 |    |                                                                                                                                                                                                                                                                                                                |  |  |  |  |
|------------------------------------------------------|----|----------------------------------------------------------------------------------------------------------------------------------------------------------------------------------------------------------------------------------------------------------------------------------------------------------------|--|--|--|--|
| Business Name                                        | :  | SUPIA POSUPALON                                                                                                                                                                                                                                                                                                |  |  |  |  |
| Location                                             | :  | :Chaingaspur,Chadmuhat,Bogra.                                                                                                                                                                                                                                                                                  |  |  |  |  |
| Total Investment in BDT                              | :  | BDT 160,000/-                                                                                                                                                                                                                                                                                                  |  |  |  |  |
| Financing                                            | :  | Self BDT 130,000/- (from existing business) 33 %<br>Required Investment BDT 30,000/- (as equity) 67 %                                                                                                                                                                                                          |  |  |  |  |
| Present salary/drawings<br>from business (estimates) | :  | BDT 5000                                                                                                                                                                                                                                                                                                       |  |  |  |  |
| Proposed Salary                                      | :  | BDT 5,000                                                                                                                                                                                                                                                                                                      |  |  |  |  |
| Size of shop                                         | :  | 10 ft x 08 ft= 80 square ft                                                                                                                                                                                                                                                                                    |  |  |  |  |
| Security of the shop                                 | :  | N/A                                                                                                                                                                                                                                                                                                            |  |  |  |  |
| Implementation                                       | •• | <ul> <li>The business is planned to be scaled up by investment in existing goods like; Milk product.</li> <li>The business is operating by entrepreneur. Existing no employee.</li> <li>One will be appointed in the future.</li> <li>Collects goods from</li> <li>Agreed grace period is 3 months.</li> </ul> |  |  |  |  |

| Investment Breakdown |                         |       |          |                |        |        |          |  |
|----------------------|-------------------------|-------|----------|----------------|--------|--------|----------|--|
|                      | Exist                   | ing   | Proposed |                |        |        |          |  |
| Particulars          | Particulars Qty. Unit P |       | Amount   | Qty Unit Price |        | Amount | Proposed |  |
|                      |                         | -     | (BDT)    |                |        | (BDT)  | Total    |  |
| Cow                  | 2                       | 40000 | 80,000   | 1              | 30,000 | 30,000 | 110,000  |  |
| Hyper                | 1                       | 50000 | 50,000   | 0              | 0      | 0      | 50,000   |  |
| Others               | 0                       | 0     | 0        | 0              | 0      | 0      | 0        |  |
| Security             | 0                       | 0     | 0        | 0              | 0      | 0      | 0        |  |
| Total                | 4                       | 0     | 130000   | 1              | 30000  | 30000  | 160000   |  |

# **FAMILY PICTURE**