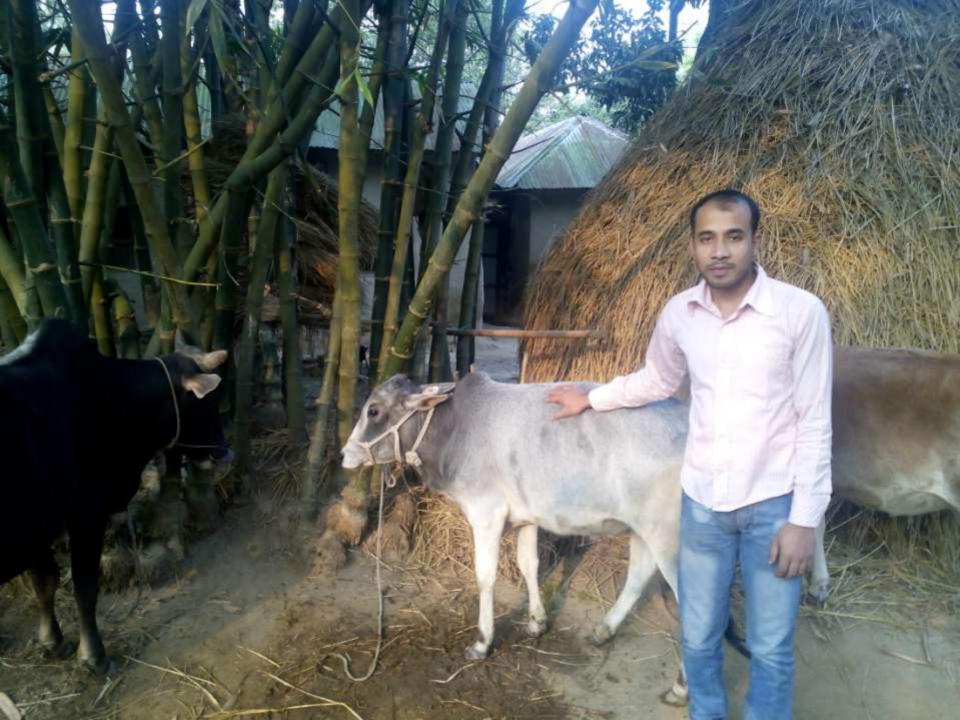

| Proposed Nobin Udyokta Business Info                 |    |                                                                                                                                                                                                                                                                                                                |  |  |  |  |
|------------------------------------------------------|----|----------------------------------------------------------------------------------------------------------------------------------------------------------------------------------------------------------------------------------------------------------------------------------------------------------------|--|--|--|--|
| Business Name                                        | :  | SUPIA POSUPALON                                                                                                                                                                                                                                                                                                |  |  |  |  |
| Location                                             | :  | :Chaingaspur,Chadmuhat,Bogra.                                                                                                                                                                                                                                                                                  |  |  |  |  |
| Total Investment in BDT                              | :  | BDT 160,000/-                                                                                                                                                                                                                                                                                                  |  |  |  |  |
| Financing                                            | :  | Self BDT 130,000/- (from existing business) 33 %<br>Required Investment BDT 30,000/- (as equity) 67 %                                                                                                                                                                                                          |  |  |  |  |
| Present salary/drawings<br>from business (estimates) | :  | BDT 5000                                                                                                                                                                                                                                                                                                       |  |  |  |  |
| Proposed Salary                                      | :  | BDT 5,000                                                                                                                                                                                                                                                                                                      |  |  |  |  |
| Size of shop                                         | :  | 10 ft x 08 ft= 80 square ft                                                                                                                                                                                                                                                                                    |  |  |  |  |
| Security of the shop                                 | :  | N/A                                                                                                                                                                                                                                                                                                            |  |  |  |  |
| Implementation                                       | •• | <ul> <li>The business is planned to be scaled up by investment in existing goods like; Milk product.</li> <li>The business is operating by entrepreneur. Existing no employee.</li> <li>One will be appointed in the future.</li> <li>Collects goods from</li> <li>Agreed grace period is 3 months.</li> </ul> |  |  |  |  |

| Investment Breakdown |                         |       |          |                |        |        |          |  |
|----------------------|-------------------------|-------|----------|----------------|--------|--------|----------|--|
|                      | Exist                   | ing   | Proposed |                |        |        |          |  |
| Particulars          | Particulars Qty. Unit P |       | Amount   | Qty Unit Price |        | Amount | Proposed |  |
|                      |                         | -     | (BDT)    |                |        | (BDT)  | Total    |  |
| Cow                  | 2                       | 40000 | 80,000   | 1              | 30,000 | 30,000 | 110,000  |  |
| Hyper                | 1                       | 50000 | 50,000   | 0              | 0      | 0      | 50,000   |  |
| Others               | 0                       | 0     | 0        | 0              | 0      | 0      | 0        |  |
| Security             | 0                       | 0     | 0        | 0              | 0      | 0      | 0        |  |
| Total                | 4                       | 0     | 130000   | 1              | 30000  | 30000  | 160000   |  |