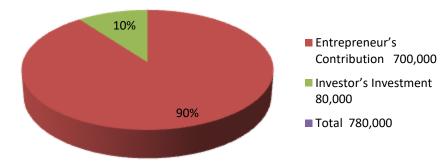

| Proposed Nobin Udyokta Business Info                 |   |                                                                                                                                                                                                                                                                                                                                             |  |  |  |
|------------------------------------------------------|---|---------------------------------------------------------------------------------------------------------------------------------------------------------------------------------------------------------------------------------------------------------------------------------------------------------------------------------------------|--|--|--|
| Business Name                                        | : | SHEBA HOMEO HALL                                                                                                                                                                                                                                                                                                                            |  |  |  |
| Location                                             | : | Mayamanasinh road ,Modhupur,Tangail.                                                                                                                                                                                                                                                                                                        |  |  |  |
| Total Investment in BDT                              | : | BDT :780,000/-                                                                                                                                                                                                                                                                                                                              |  |  |  |
| Financing                                            | : | Self BDT 700,000 (from existing business) 90%<br>Required Investment BDT 80,000(as equity) 10%                                                                                                                                                                                                                                              |  |  |  |
| Present salary/drawings<br>from business (estimates) | : | BDT 5,000                                                                                                                                                                                                                                                                                                                                   |  |  |  |
| Proposed Salary                                      | : | BDT 5,000                                                                                                                                                                                                                                                                                                                                   |  |  |  |
| Size of shop                                         | : | 70 ft x 09 ft= 630 square ft                                                                                                                                                                                                                                                                                                                |  |  |  |
| Security of the shop                                 | : | 400,000/-                                                                                                                                                                                                                                                                                                                                   |  |  |  |
| Implementation                                       | : | <ul> <li>The business is planned to be scaled up by investment in existing goods like; mother tinachar, biochemic,homeosyrup,dailesan etc.</li> <li>The business is operating by entrepreneur. Existing no employee.</li> <li>The business is Own.</li> <li>Collects goods from Dhaka.</li> <li>Agreed grace period is 3 months.</li> </ul> |  |  |  |