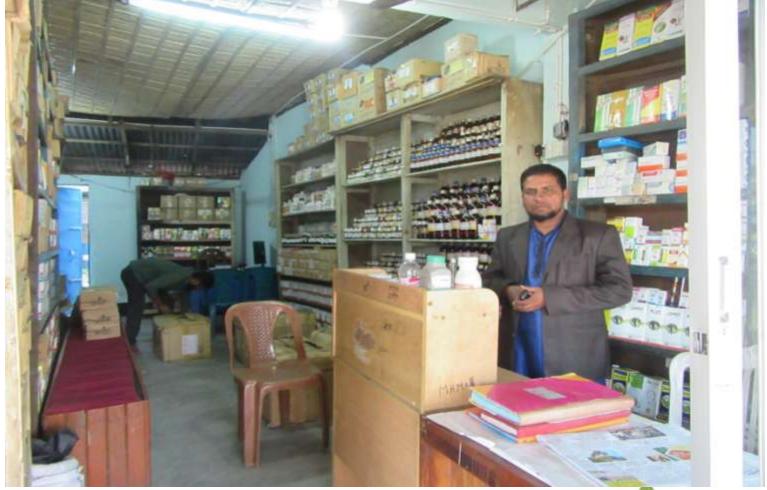

| Proposed Nobin Udyokta Business Info                 |   |                                                                                                                                                                                                                                                                                                                                             |  |  |  |
|------------------------------------------------------|---|---------------------------------------------------------------------------------------------------------------------------------------------------------------------------------------------------------------------------------------------------------------------------------------------------------------------------------------------|--|--|--|
| Business Name                                        | : | SHEBA HOMEO HALL                                                                                                                                                                                                                                                                                                                            |  |  |  |
| Location                                             | : | Mayamanasinh road ,Modhupur,Tangail.                                                                                                                                                                                                                                                                                                        |  |  |  |
| Total Investment in BDT                              | : | BDT :780,000/-                                                                                                                                                                                                                                                                                                                              |  |  |  |
| Financing                                            | : | Self BDT 700,000 (from existing business) 90%<br>Required Investment BDT 80,000(as equity) 10%                                                                                                                                                                                                                                              |  |  |  |
| Present salary/drawings<br>from business (estimates) | : | BDT 5,000                                                                                                                                                                                                                                                                                                                                   |  |  |  |
| Proposed Salary                                      | : | BDT 5,000                                                                                                                                                                                                                                                                                                                                   |  |  |  |
| Size of shop                                         | : | 70 ft x 09 ft= 630 square ft                                                                                                                                                                                                                                                                                                                |  |  |  |
| Security of the shop                                 | : | 400,000/-                                                                                                                                                                                                                                                                                                                                   |  |  |  |
| Implementation                                       | : | <ul> <li>The business is planned to be scaled up by investment in existing goods like; mother tinachar, biochemic,homeosyrup,dailesan etc.</li> <li>The business is operating by entrepreneur. Existing no employee.</li> <li>The business is Own.</li> <li>Collects goods from Dhaka.</li> <li>Agreed grace period is 3 months.</li> </ul> |  |  |  |