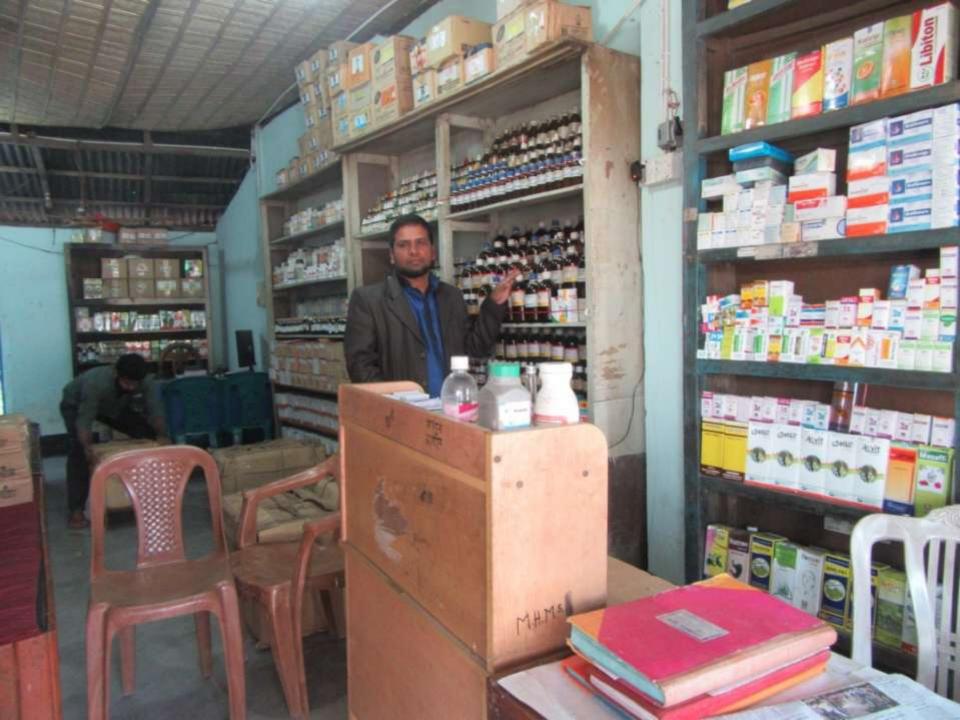

| Proposed Nobin Udyokta Business Info                 |   |                                                                                                                                                                                                                                                                                                                                             |  |  |  |
|------------------------------------------------------|---|---------------------------------------------------------------------------------------------------------------------------------------------------------------------------------------------------------------------------------------------------------------------------------------------------------------------------------------------|--|--|--|
| Business Name                                        | : | SHEBA HOMEO HALL                                                                                                                                                                                                                                                                                                                            |  |  |  |
| Location                                             | : | Mayamanasinh road ,Modhupur,Tangail.                                                                                                                                                                                                                                                                                                        |  |  |  |
| Total Investment in BDT                              | : | BDT :780,000/-                                                                                                                                                                                                                                                                                                                              |  |  |  |
| Financing                                            | : | Self BDT 700,000 (from existing business) 90%<br>Required Investment BDT 80,000(as equity) 10%                                                                                                                                                                                                                                              |  |  |  |
| Present salary/drawings<br>from business (estimates) | : | BDT 5,000                                                                                                                                                                                                                                                                                                                                   |  |  |  |
| Proposed Salary                                      | : | BDT 5,000                                                                                                                                                                                                                                                                                                                                   |  |  |  |
| Size of shop                                         | : | 70 ft x 09 ft= 630 square ft                                                                                                                                                                                                                                                                                                                |  |  |  |
| Security of the shop                                 | : | 400,000/-                                                                                                                                                                                                                                                                                                                                   |  |  |  |
| Implementation                                       | : | <ul> <li>The business is planned to be scaled up by investment in existing goods like; mother tinachar, biochemic,homeosyrup,dailesan etc.</li> <li>The business is operating by entrepreneur. Existing no employee.</li> <li>The business is Own.</li> <li>Collects goods from Dhaka.</li> <li>Agreed grace period is 3 months.</li> </ul> |  |  |  |

### **T**HREATS

Theft Fire Political unrest Pictures

## **FAMILY PICTURE**