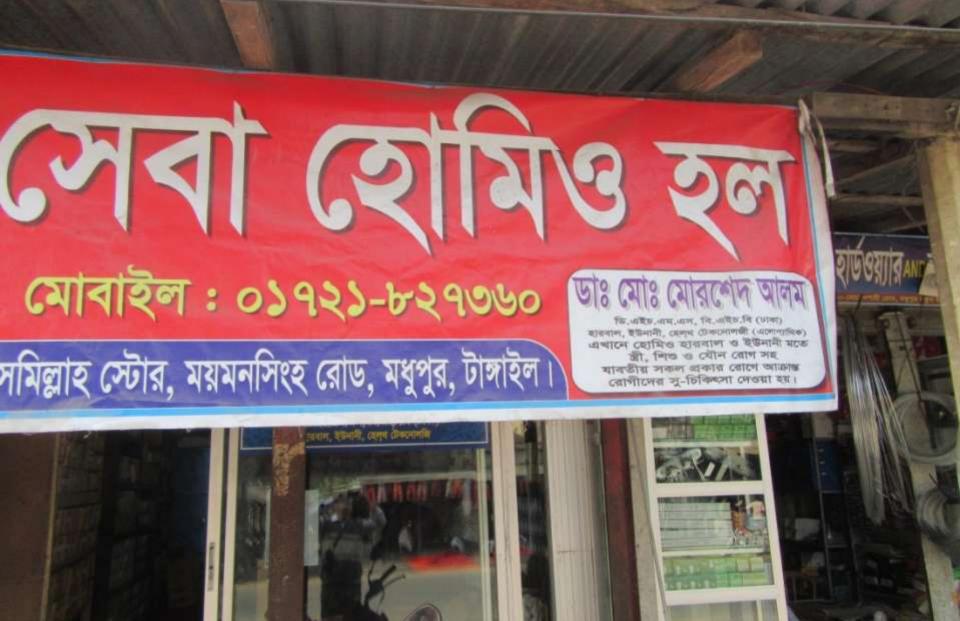

### Proposed NU Business Name: SHEBA HOMEO HALL

Project identification and prepared by: Md. Answar Ali, Modhupur Unit, Tangail.

Project verified by: MD. Mizanur Rahman

Grameen Shakti Samajik Byabosha Ltd.

| Proposed Nobin Udyokta Business Info                 |   |                                                                                                                                                                                                                                                                                                                                             |  |  |  |
|------------------------------------------------------|---|---------------------------------------------------------------------------------------------------------------------------------------------------------------------------------------------------------------------------------------------------------------------------------------------------------------------------------------------|--|--|--|
| Business Name                                        | : | SHEBA HOMEO HALL                                                                                                                                                                                                                                                                                                                            |  |  |  |
| Location                                             | : | Mayamanasinh road ,Modhupur,Tangail.                                                                                                                                                                                                                                                                                                        |  |  |  |
| Total Investment in BDT                              | : | BDT :780,000/-                                                                                                                                                                                                                                                                                                                              |  |  |  |
| Financing                                            | : | Self BDT 700,000 (from existing business) 90%<br>Required Investment BDT 80,000(as equity) 10%                                                                                                                                                                                                                                              |  |  |  |
| Present salary/drawings<br>from business (estimates) | : | BDT 5,000                                                                                                                                                                                                                                                                                                                                   |  |  |  |
| Proposed Salary                                      | : | BDT 5,000                                                                                                                                                                                                                                                                                                                                   |  |  |  |
| Size of shop                                         | : | 70 ft x 09 ft= 630 square ft                                                                                                                                                                                                                                                                                                                |  |  |  |
| Security of the shop                                 | : | 400,000/-                                                                                                                                                                                                                                                                                                                                   |  |  |  |
| Implementation                                       | : | <ul> <li>The business is planned to be scaled up by investment in existing goods like; mother tinachar, biochemic,homeosyrup,dailesan etc.</li> <li>The business is operating by entrepreneur. Existing no employee.</li> <li>The business is Own.</li> <li>Collects goods from Dhaka.</li> <li>Agreed grace period is 3 months.</li> </ul> |  |  |  |