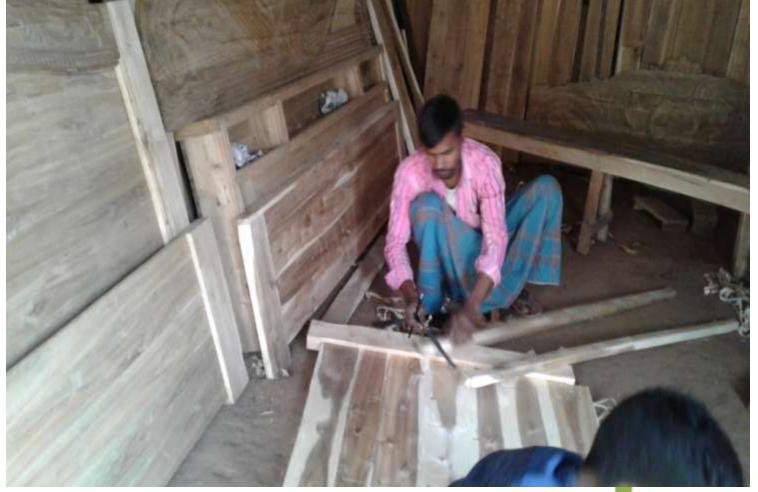

### Proposed NU Business Name: **SANTI FURNITURE MART**



Project identification and prepared by: Md Sujon hossain, Modhupur Unit, Tangail.

Project verified by: MD. Abu Bakkar Siddique



Grameen Shakti Samajik Byabosha Ltd.

| Brief Bio of The Proposed Nobin Udyokta                                                                                                         |       |                                                                                                                                                                                                         |  |  |  |
|-------------------------------------------------------------------------------------------------------------------------------------------------|-------|-----------------------------------------------------------------------------------------------------------