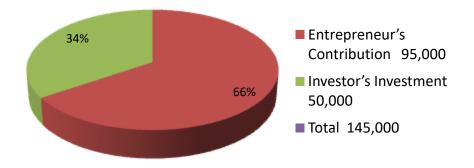

| Investment Breakdown |                 |        |          |      |            |          |                       |
|----------------------|-----------------|--------|----------|------|------------|----------|-----------------------|
|                      | Proposed        |        |          |      |            |          |                       |
| Particulars          | Qty. Unit Price |        | Existing | Qty. | Unit Price | Proposed | <b>Proposed Total</b> |
| khat                 | 3               | 5,000  | 15,000   | 0    | 0          |          | 15,000                |
| khat                 | 1               | 20,000 | 20,000   | 0    | 0          | 0        | 20,000                |
| cirai wood           | 0               | 0      | 20,000   |      |            | 50,000   | 70,000                |
| dressing table       | 2               | 10,000 | 20,000   | 0    | 0          | 0        | 20,000                |
| security             | 0               | 0      | 20,000   |      | 0          | 0        | 20,000                |
|                      | 0               | 0      |          |      |            | 0        | 0                     |
|                      | 0               | 0      |          | 0    | 0          | 0        | 0                     |
|                      | 0               | 0      |          | 0    | 0          |          | 0                     |
|                      | 0               | 0      |          | 0    | 0          |          | 0                     |
|                      |                 |        |          |      |            |          | 0                     |
| Total                | 6               | 35000  | 95,000   | 0    | 0          | 50,000   | 145,000               |