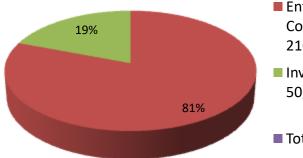

| Proposed Nobin Udyokta Business Info                 |   |                                                                                                                                                                                                                                                                                                                           |  |  |  |  |
|------------------------------------------------------|---|---------------------------------------------------------------------------------------------------------------------------------------------------------------------------------------------------------------------------------------------------------------------------------------------------------------------------|--|--|--|--|
| Business Name                                        | : | SHAFIQUL DAIRY FARM                                                                                                                                                                                                                                                                                                       |  |  |  |  |
| Location                                             | : | Baniabari, kuraliya bazar, Modhupur, Tangail.                                                                                                                                                                                                                                                                             |  |  |  |  |
| Total Investment in BDT                              | : | BDT :260,000/-                                                                                                                                                                                                                                                                                                            |  |  |  |  |
| Financing                                            | : | Self BDT 210,000(existing business) 81%<br>Required Investment BDT 50,000(as equity) 19%                                                                                                                                                                                                                                  |  |  |  |  |
| Present salary/drawings<br>from business (estimates) | • | BDT 5,000                                                                                                                                                                                                                                                                                                                 |  |  |  |  |
| Proposed Salary                                      | : | BDT 5,000                                                                                                                                                                                                                                                                                                                 |  |  |  |  |
| Size of shop                                         | : | 30ft x 09ft= 270 square ft                                                                                                                                                                                                                                                                                                |  |  |  |  |
| Security of the shop                                 | : | NO                                                                                                                                                                                                                                                                                                                        |  |  |  |  |
| Implementation                                       | : | <ul> <li>The business is planned to be scaled up by investment in existing goods like; desi cow, bedesi cow,milk,etc.</li> <li>The business is operating by entrepreneur. Existing no employee.</li> <li>The business is Own.</li> <li>Collects goods from Modhupur,</li> <li>Agreed grace period is 3 months.</li> </ul> |  |  |  |  |

#### Source of Finance

- Entrepreneur's Contribution
  - 210,000
- Investor's Investment 50,000
- Total 260,000

| Financial Projection (BDT)        |       |         |         |        |        |  |
|-----------------------------------|-------|---------|---------|--------|--------|--|
| Particular                        | Daily | Monthly | Year -1 | Year-2 | Year-3 |  |
| Revenue(Sales)                    |       |         |         |        |        |  |
| desu cow, bedesi cow,others       | 1500  | 45000   | 540000  | 567000 | 595350 |  |
| 0                                 | 0     | 0       | 0       | 0      | 0      |  |
| Total Sales(A)                    | 1500  | 45000   | 540000  | 567000 | 595350 |  |
| Less Variable Expense (B)         |       |         |         |        |        |  |
| desu cow, bedesi cow,others       | 900   | 27000   | 324000  | 340200 | 357210 |  |
| Total Variable Expense            | 900   | 27000   | 324000  | 340200 | 357210 |  |
| Contributon Margin (CM) [C=(A-B)] | 600   | 18000   | 216000  | 226800 | 238140 |  |
| Less Fixed Expense                |       |         |         |        |        |  |
| Rent                              |       | 0       | 0       | 0      | 0      |  |
| Electric Bill                     |       | 0       | 0       | 300    | 600    |  |
| Transportaion                     |       | 200     | 2400    | 2520   | 2646   |  |
| Salary (Self)                     |       | 5000    | 60000   | 60000  | 60000  |  |
| Salary (Staff)                    |       | 0       | 0       | 0      | 0      |  |
| Entertainment                     |       | 100     | 1200    | 1200   | 1200   |  |
| Gard                              |       | 0       | 0       | 0      | 0      |  |
| Generator                         |       | 0       | 0       | 0      | 0      |  |
| Mobil Bill                        |       | 500     | 6000    | 6100   | 6200   |  |
| Total Fixed Cost (D)              |       | 5800    | 69600   | 70120  | 70646  |  |
| Net Profit (E)= [C-D]             |       | 12200   | 146400  | 153720 | 161406 |  |
| Investment Pay Back               |       |         | 20,000  | 20,000 | 20,000 |  |