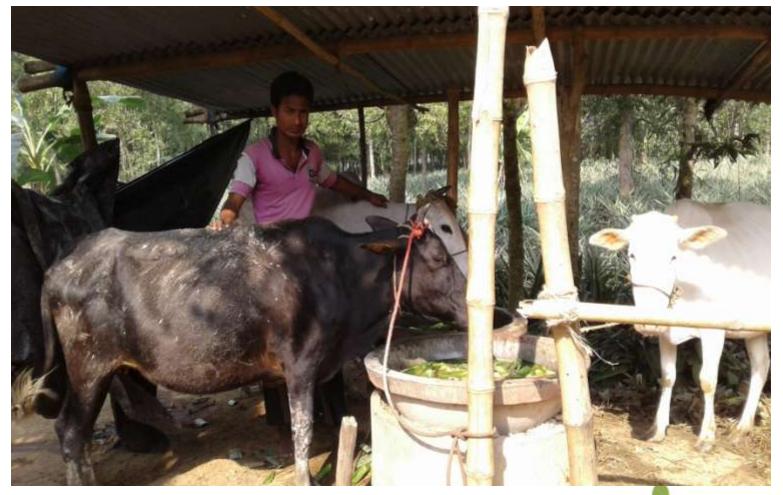

| Proposed Nobin Udyokta Business Info                 |   |                                                                                                                                                                                                                                                                                                                           |  |  |  |  |
|------------------------------------------------------|---|---------------------------------------------------------------------------------------------------------------------------------------------------------------------------------------------------------------------------------------------------------------------------------------------------------------------------|--|--|--|--|
| Business Name                                        | : | SHAFIQUL DAIRY FARM                                                                                                                                                                                                                                                                                                       |  |  |  |  |
| Location                                             | : | Baniabari, kuraliya bazar, Modhupur, Tangail.                                                                                                                                                                                                                                                                             |  |  |  |  |
| Total Investment in BDT                              | : | BDT :260,000/-                                                                                                                                                                                                                                                                                                            |  |  |  |  |
| Financing                                            | : | Self BDT 210,000(existing business) 81%<br>Required Investment BDT 50,000(as equity) 19%                                                                                                                                                                                                                                  |  |  |  |  |
| Present salary/drawings<br>from business (estimates) | • | BDT 5,000                                                                                                                                                                                                                                                                                                                 |  |  |  |  |
| Proposed Salary                                      | : | BDT 5,000                                                                                                                                                                                                                                                                                                                 |  |  |  |  |
| Size of shop                                         | : | 30ft x 09ft= 270 square ft                                                                                                                                                                                                                                                                                                |  |  |  |  |
| Security of the shop                                 | : | NO                                                                                                                                                                                                                                                                                                                        |  |  |  |  |
| Implementation                                       | : | <ul> <li>The business is planned to be scaled up by investment in existing goods like; desi cow, bedesi cow,milk,etc.</li> <li>The business is operating by entrepreneur. Existing no employee.</li> <li>The business is Own.</li> <li>Collects goods from Modhupur,</li> <li>Agreed grace period is 3 months.</li> </ul> |  |  |  |  |