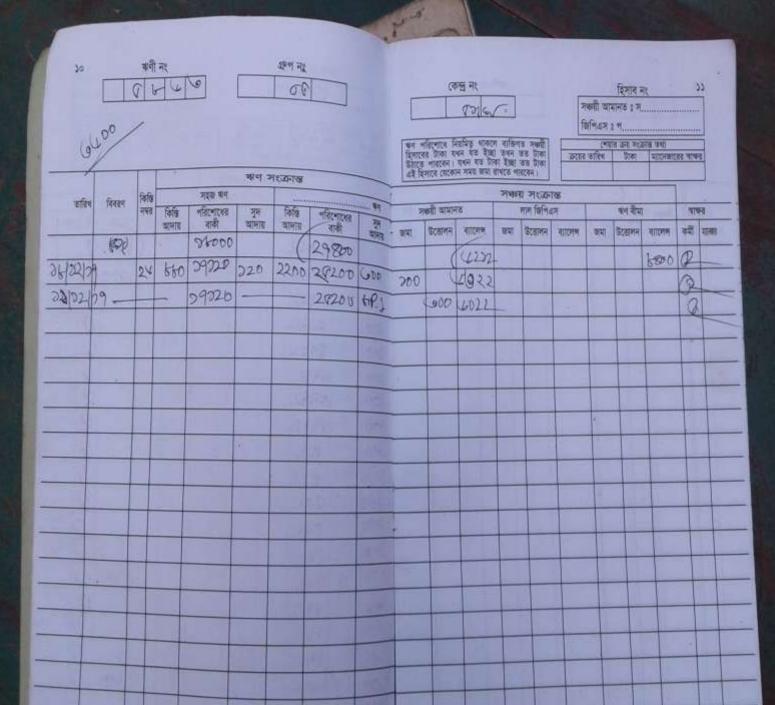

### **BRIEF HISTORY OF GB LOAN UTILIZATION BY HIS FAMILY**

**MOST. ANWARA** joined Grameen Bank since 24 years ago. At first she took 3000 taka loan from Grameen Bank. She gradually took loan from GB. Utilize loan in business.