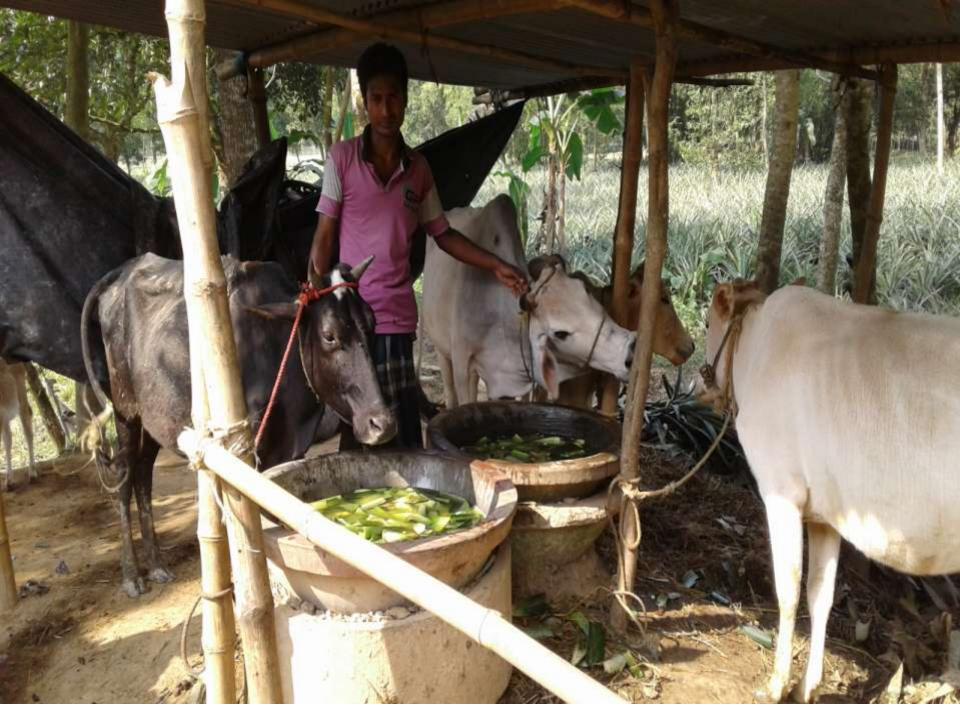

| Proposed Nobin Udyokta Business Info                 |   |                                                                                                                                                                                                                                                                                                                           |  |  |  |  |
|------------------------------------------------------|---|---------------------------------------------------------------------------------------------------------------------------------------------------------------------------------------------------------------------------------------------------------------------------------------------------------------------------|--|--|--|--|
| Business Name                                        | : | SHAFIQUL DAIRY FARM                                                                                                                                                                                                                                                                                                       |  |  |  |  |
| Location                                             | : | Baniabari, kuraliya bazar, Modhupur, Tangail.                                                                                                                                                                                                                                                                             |  |  |  |  |
| Total Investment in BDT                              | : | BDT :260,000/-                                                                                                                                                                                                                                                                                                            |  |  |  |  |
| Financing                                            | : | Self BDT 210,000(existing business) 81%<br>Required Investment BDT 50,000(as equity) 19%                                                                                                                                                                                                                                  |  |  |  |  |
| Present salary/drawings<br>from business (estimates) | • | BDT 5,000                                                                                                                                                                                                                                                                                                                 |  |  |  |  |
| Proposed Salary                                      | : | BDT 5,000                                                                                                                                                                                                                                                                                                                 |  |  |  |  |
| Size of shop                                         | : | 30ft x 09ft= 270 square ft                                                                                                                                                                                                                                                                                                |  |  |  |  |
| Security of the shop                                 | : | NO                                                                                                                                                                                                                                                                                                                        |  |  |  |  |
| Implementation                                       | : | <ul> <li>The business is planned to be scaled up by investment in existing goods like; desi cow, bedesi cow,milk,etc.</li> <li>The business is operating by entrepreneur. Existing no employee.</li> <li>The business is Own.</li> <li>Collects goods from Modhupur,</li> <li>Agreed grace period is 3 months.</li> </ul> |  |  |  |  |

| Investment Breakdown |       |            |          |      |            |          |                |
|----------------------|-------|------------|----------|------|------------|----------|----------------|
|                      | Exist | ting       | Proposed |      |            |          |                |
| Particulars          | Qty.  | Unit Price | Existing | Qty. | Unit Price | Proposed | Proposed Total |
| desi cow             | 3     | 40,000     | 120,000  | 0    | 0          |          | 120,000        |
| bedesi cow           | 1     | 40,000     | 40,000   | 0    | 0          |          | 40,000         |
| bachur               | 2     | 25,000     | 50,000   |      |            |          | 50,000         |
| cow purchase         | 0     | 0          |          | 2    | 20,000     | 40,000   | 40,000         |
| cow khabar           | 0     | 0          |          |      | 0          | 10,000   | 10,000         |
|                      | 0     | 0          |          |      |            |          | 0              |
|                      | 0     | 0          |          | 0    | 0          | 0        | 0              |
|                      | 0     | 0          |          | 0    | 0          | 0        | 0              |
|                      | 0     | 0          | 0        | 0    | 0          | 0        | 0              |
|                      |       |            |          |      |            |          | 0              |
| Total                | 6     | 105000     | 210,000  | 2    | 20,000     | 50,000   | 260,000        |