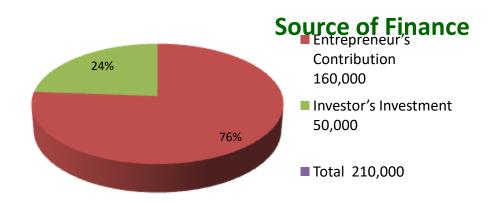

| Proposed Nobin Udyokta Business Info              |   |                                                                                                                                                                                                                                                                                                                              |  |  |
|---------------------------------------------------|---|------------------------------------------------------------------------------------------------------------------------------------------------------------------------------------------------------------------------------------------------------------------------------------------------------------------------------|--|--|
| Business Name                                     | : | ANARAS CHASH PROKOLPO                                                                                                                                                                                                                                                                                                        |  |  |
| Location                                          | : | Baniabari, kuraliyabazae, Modhupur, Tangail.                                                                                                                                                                                                                                                                                 |  |  |
| Total Investment in BDT                           | : | BDT :210,000/-                                                                                                                                                                                                                                                                                                               |  |  |
| Financing                                         | : | Self BDT 160,000(from existing business) 76%<br>Required Investment BDT 50,000(as equity) 24%                                                                                                                                                                                                                                |  |  |
| Present salary/drawings from business (estimates) | : | BDT 5,000                                                                                                                                                                                                                                                                                                                    |  |  |
| Proposed Salary                                   | : | BDT 5,000                                                                                                                                                                                                                                                                                                                    |  |  |
| Size of land                                      | : | 03 Satansa                                                                                                                                                                                                                                                                                                                   |  |  |
| Security of the land                              | : | NO                                                                                                                                                                                                                                                                                                                           |  |  |
| Implementation                                    | : | <ul> <li>The business is planned to be scaled up by investment in existing goodslike; kala cas, anaras cas, ada cas etc.</li> <li>The business is operating by entrepreneur. Existing no employee.</li> <li>The business is Own.</li> <li>Collects goods from modhupur.</li> <li>Agreed grace period is 3 months.</li> </ul> |  |  |

| Investment Breakdown |       |            |          |      |            |          |                       |
|----------------------|-------|------------|----------|------|------------|----------|-----------------------|
|                      | Exist | ing        |          |      | Р          | roposed  |                       |
| Particulars          | Qty.  | Unit Price | Existing | Qty. | Unit Price | Proposed | <b>Proposed Total</b> |
| anaras cas           | 3,500 | 2          | 7,000    | 0    | 0          |          | 7,000                 |
| ada cas              |       |            | 3,000    | 0    | 0          |          | 3,000                 |
| chara purchase       |       |            |          | 500  | 2          | 10,000   | 10,000                |
| kitanasak purchase   | 0     | 0          |          |      | 0          | 10,000   | 10,000                |
| sar purchase         | 0     | 0          |          |      | 0          | 5,000    | 5,000                 |
| land lease           | 0     | 0          |          |      |            | 25,000   | 25,000                |
| security             | 0     | 0          | 150,000  | 0    | 0          | 0        | 150,000               |
|                      | 0     | 0          |          | 0    | 0          | 0        | 0                     |
|                      | 0     | 0          | 0        | 0    | 0          | 0        | 0                     |
|                      |       |            |          |      |            |          | 0                     |
| Total                | 3500  | 2          | 160,000  | 500  | 2          | 50,000   | 210,000               |