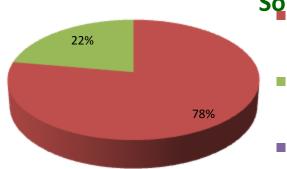

| Proposed Nobin Udyokta Business Info                 |   |                                                                                                                                                                                                                                                                                                        |  |  |  |
|------------------------------------------------------|---|--------------------------------------------------------------------------------------------------------------------------------------------------------------------------------------------------------------------------------------------------------------------------------------------------------|--|--|--|
| Business Name                                        | : | SOBUR KOLA CHASH PROKOLPO                                                                                                                                                                                                                                                                              |  |  |  |
| Location                                             | : | Garanchona , jalachatro,Modhupur,Tangail.                                                                                                                                                                                                                                                              |  |  |  |
| Total Investment in BDT                              | : | BDT :2,25,000-                                                                                                                                                                                                                                                                                         |  |  |  |
| Financing                                            | : | Self BDT 175,000 (from existing business) 78%<br>Required Investment BDT 50,000(as equity) 22%                                                                                                                                                                                                         |  |  |  |
| Present salary/drawings<br>from business (estimates) | • | BDT 5,000                                                                                                                                                                                                                                                                                              |  |  |  |
| Proposed Salary                                      | : | BDT 5,000                                                                                                                                                                                                                                                                                              |  |  |  |
| Size of land                                         | : | 150 Satansa                                                                                                                                                                                                                                                                                            |  |  |  |
| Security of the land                                 | : | 1,25000/-                                                                                                                                                                                                                                                                                              |  |  |  |
| Implementation                                       | : | <ul> <li>The business is planned to be scaled up by investment in existing goodslike;kala cas,etc.</li> <li>The business is operating by entrepreneur. Existing no employee.</li> <li>The business is Own.</li> <li>Collects goods from Solakore.</li> <li>Agreed grace period is 3 months.</li> </ul> |  |  |  |