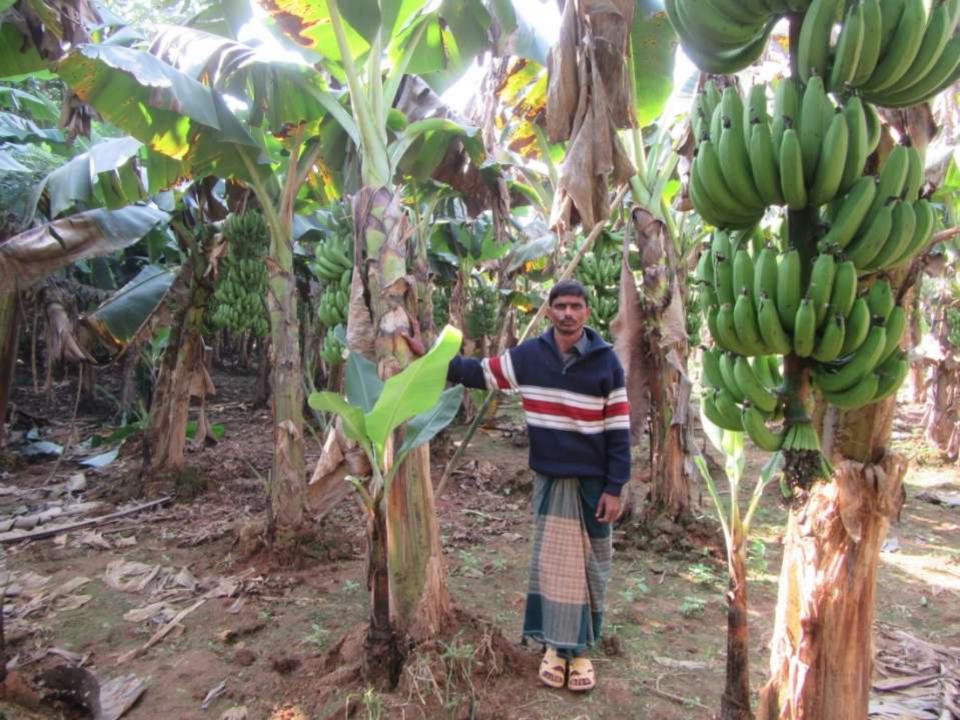

| Proposed Nobin Udyokta Business Info                 |   |                                                                                                                                                                                                                                                                                                        |  |  |  |
|------------------------------------------------------|---|--------------------------------------------------------------------------------------------------------------------------------------------------------------------------------------------------------------------------------------------------------------------------------------------------------|--|--|--|
| Business Name                                        | : | SOBUR KOLA CHASH PROKOLPO                                                                                                                                                                                                                                                                              |  |  |  |
| Location                                             | : | Garanchona , jalachatro,Modhupur,Tangail.                                                                                                                                                                                                                                                              |  |  |  |
| Total Investment in BDT                              | : | BDT :2,25,000-                                                                                                                                                                                                                                                                                         |  |  |  |
| Financing                                            | : | Self BDT 175,000 (from existing business) 78%<br>Required Investment BDT 50,000(as equity) 22%                                                                                                                                                                                                         |  |  |  |
| Present salary/drawings<br>from business (estimates) | • | BDT 5,000                                                                                                                                                                                                                                                                                              |  |  |  |
| Proposed Salary                                      | : | BDT 5,000                                                                                                                                                                                                                                                                                              |  |  |  |
| Size of land                                         | : | 150 Satansa                                                                                                                                                                                                                                                                                            |  |  |  |
| Security of the land                                 | : | 1,25000/-                                                                                                                                                                                                                                                                                              |  |  |  |
| Implementation                                       | : | <ul> <li>The business is planned to be scaled up by investment in existing goodslike;kala cas,etc.</li> <li>The business is operating by entrepreneur. Existing no employee.</li> <li>The business is Own.</li> <li>Collects goods from Solakore.</li> <li>Agreed grace period is 3 months.</li> </ul> |  |  |  |

## **FAMILY PICTURE**