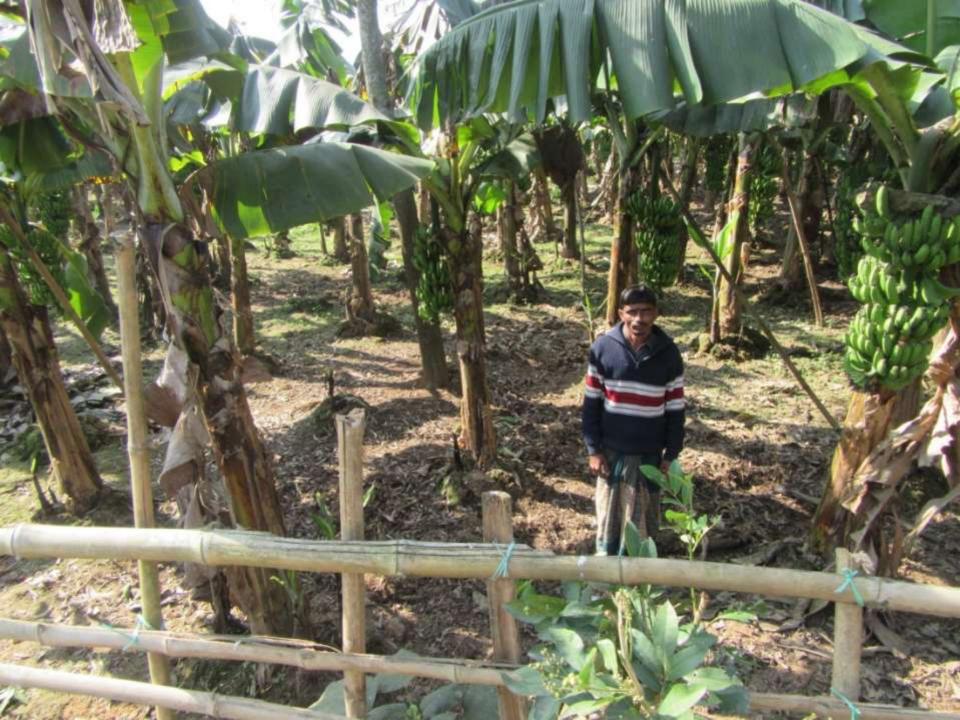

| Proposed Nobin Udyokta Business Info                 |   |                                                                                                                                                                                                                                                                                                        |  |  |  |
|------------------------------------------------------|---|--------------------------------------------------------------------------------------------------------------------------------------------------------------------------------------------------------------------------------------------------------------------------------------------------------|--|--|--|
| Business Name                                        | : | SOBUR KOLA CHASH PROKOLPO                                                                                                                                                                                                                                                                              |  |  |  |
| Location                                             | : | Garanchona , jalachatro,Modhupur,Tangail.                                                                                                                                                                                                                                                              |  |  |  |
| Total Investment in BDT                              | : | BDT :2,25,000-                                                                                                                                                                                                                                                                                         |  |  |  |
| Financing                                            | : | Self BDT 175,000 (from existing business) 78%<br>Required Investment BDT 50,000(as equity) 22%                                                                                                                                                                                                         |  |  |  |
| Present salary/drawings<br>from business (estimates) | • | BDT 5,000                                                                                                                                                                                                                                                                                              |  |  |  |
| Proposed Salary                                      | : | BDT 5,000                                                                                                                                                                                                                                                                                              |  |  |  |
| Size of land                                         | : | 150 Satansa                                                                                                                                                                                                                                                                                            |  |  |  |
| Security of the land                                 | : | 1,25000/-                                                                                                                                                                                                                                                                                              |  |  |  |
| Implementation                                       | : | <ul> <li>The business is planned to be scaled up by investment in existing goodslike;kala cas,etc.</li> <li>The business is operating by entrepreneur. Existing no employee.</li> <li>The business is Own.</li> <li>Collects goods from Solakore.</li> <li>Agreed grace period is 3 months.</li> </ul> |  |  |  |

## **FAMILY PICTURE**