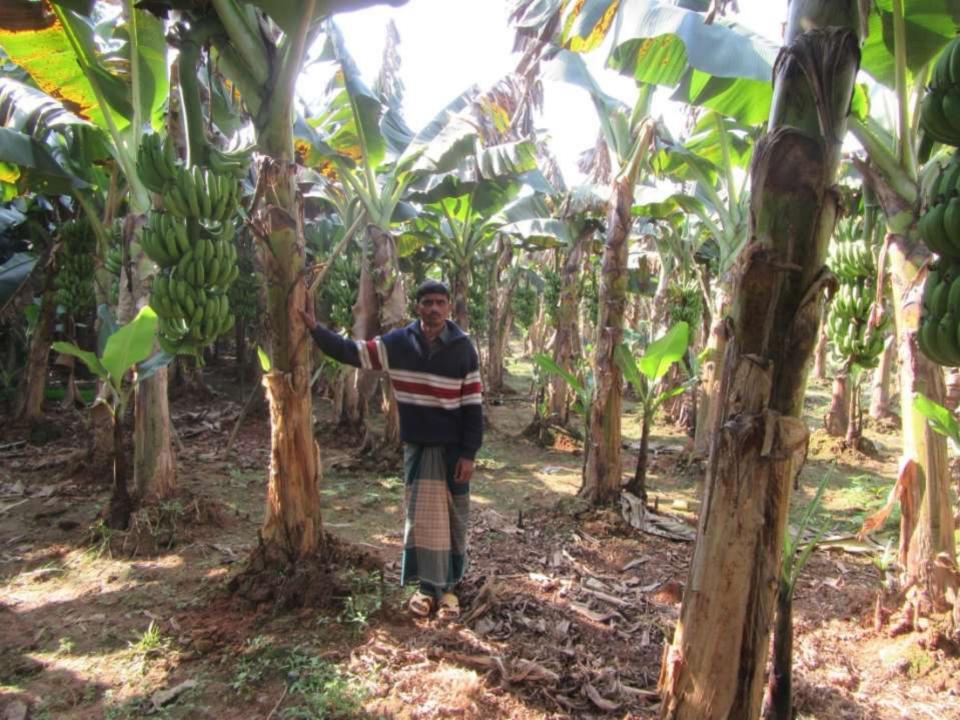

| Proposed Nobin Udyokta Business Info                 |   |                                                                                                                                                                                                                                                                                                        |  |  |  |
|------------------------------------------------------|---|--------------------------------------------------------------------------------------------------------------------------------------------------------------------------------------------------------------------------------------------------------------------------------------------------------|--|--|--|
| Business Name                                        | : | SOBUR KOLA CHASH PROKOLPO                                                                                                                                                                                                                                                                              |  |  |  |
| Location                                             | : | Garanchona , jalachatro,Modhupur,Tangail.                                                                                                                                                                                                                                                              |  |  |  |
| Total Investment in BDT                              | : | BDT :2,25,000-                                                                                                                                                                                                                                                                                         |  |  |  |
| Financing                                            | : | Self BDT 175,000 (from existing business) 78%<br>Required Investment BDT 50,000(as equity) 22%                                                                                                                                                                                                         |  |  |  |
| Present salary/drawings<br>from business (estimates) | • | BDT 5,000                                                                                                                                                                                                                                                                                              |  |  |  |
| Proposed Salary                                      | : | BDT 5,000                                                                                                                                                                                                                                                                                              |  |  |  |
| Size of land                                         | : | 150 Satansa                                                                                                                                                                                                                                                                                            |  |  |  |
| Security of the land                                 | : | 1,25000/-                                                                                                                                                                                                                                                                                              |  |  |  |
| Implementation                                       | : | <ul> <li>The business is planned to be scaled up by investment in existing goodslike;kala cas,etc.</li> <li>The business is operating by entrepreneur. Existing no employee.</li> <li>The business is Own.</li> <li>Collects goods from Solakore.</li> <li>Agreed grace period is 3 months.</li> </ul> |  |  |  |

## **FAMILY PICTURE**