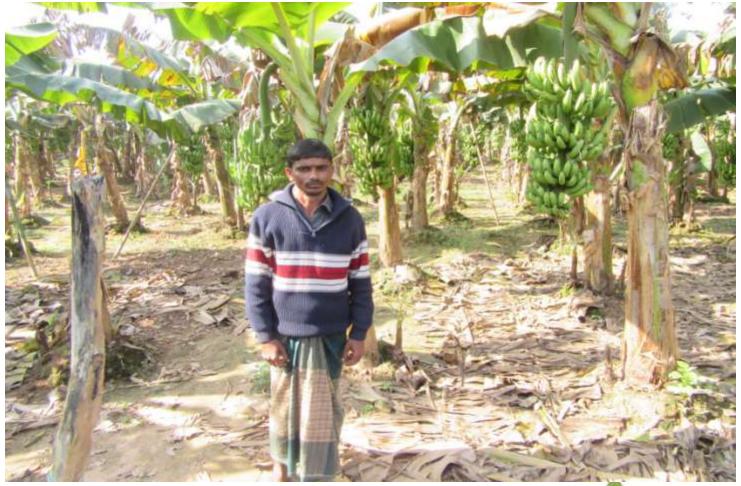

#### Proposed NU Business Name: SOBUR KOLA CHASH PROKOLPO



Project identification and prepared by: Md. Sujon hossain, Modhupur Unit, Tangail.

Project verified by: MD.Abu Bakkar Siddique



Grameen Shakti Samajik Byabosha Ltd.

| Brief Bio of The Proposed Nobin Udyokta                                                                                                                        |   |                                                                                                                                                                                                                                    |  |  |  |  |
|----------------------------------------------------------------------------------------------------------------------------------------------------------------|---|-------------------------------------------------------