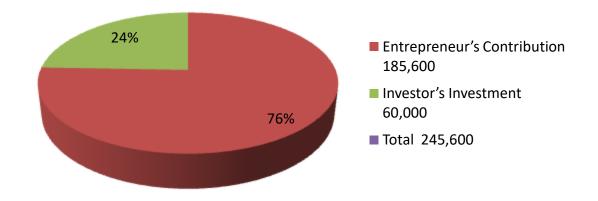

| Proposed Nobin Udyokta Business Info              |   |                                                                                                                                                                                                                                                                                                                                                                        |  |  |  |
|---------------------------------------------------|---|------------------------------------------------------------------------------------------------------------------------------------------------------------------------------------------------------------------------------------------------------------------------------------------------------------------------------------------------------------------------|--|--|--|
| Business Name                                     | : | MMS ENTERPRIZE                                                                                                                                                                                                                                                                                                                                                         |  |  |  |
| Location                                          | : | BUS,STAND,Nagorpur Tangail.                                                                                                                                                                                                                                                                                                                                            |  |  |  |
| Total Investment in BDT                           | : | BDT245600/-                                                                                                                                                                                                                                                                                                                                                            |  |  |  |
| Financing                                         | : | Self BDT 185600(from existing business) 76% Investors Investment BDT 60,000(as equity) 24%                                                                                                                                                                                                                                                                             |  |  |  |
| Present salary/drawings from business (estimates) | : | BDT 5,000 Taka.                                                                                                                                                                                                                                                                                                                                                        |  |  |  |
| Proposed Salary                                   | : | BDT 5,000 Taka.                                                                                                                                                                                                                                                                                                                                                        |  |  |  |
| Size of shop                                      | : | 10ft*10ft= 100 Square ft                                                                                                                                                                                                                                                                                                                                               |  |  |  |
| Security of the shop                              | : | 5,000                                                                                                                                                                                                                                                                                                                                                                  |  |  |  |
| Implementation                                    |   | <ul> <li>The business is planned to be scaled up by investment in existing goods like Mobile, Grameen load, banglalink load, bikash etc</li> <li>Average 20% gain on sale</li> <li>The business is operating by entrepreneur. Existing no Employe.</li> <li>The Shop is Rented</li> <li>Collects goods from Dhaka</li> <li>Agreed grace period is 3 months.</li> </ul> |  |  |  |

|              |        | Ir         | vestment Brea   | akdown |       |                 |                   |
|--------------|--------|------------|-----------------|--------|-------|-----------------|-------------------|
|              | Existi | ng         | Proposed        |        |       |                 |                   |
| Particulars  | Qty.   | Unit Price | Amount<br>(BDT) | ' '    |       | Amount<br>(BDT) | Proposed<br>Total |
| Mobile       | 5      | 3000       | 15000           | 1      | 60000 | 60,000          | 75,000            |
| grameen load |        |            | 20000           |        |       | 0               | 20,000            |
| Robi         |        |            | 2500            |        |       |                 | 2,500             |
| teletok      |        |            | 7000            |        |       |                 | 7,000             |
| oikash       |        |            | 40000           |        |       |                 | 40,000            |
| oattary      |        |            | 35000           |        |       | 0               | 35,000            |
| charger      |        |            | 12700           |        |       |                 | 12,700            |
| headphone    |        |            | 3400            |        |       |                 | 3,400             |
| security     |        |            | 50000           |        |       | 0               | 50,000            |
|              |        |            |                 |        |       |                 | 0                 |
|              | 5      | 3000       | 185,600         | 1      | 60000 | 60,000          | 245600            |