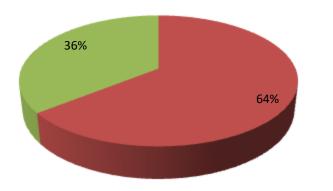

| Proposed Nobin Udyokta Business Info                 |   |                                                                                                                                                                                                                                                                                                                                                  |  |  |  |
|------------------------------------------------------|---|--------------------------------------------------------------------------------------------------------------------------------------------------------------------------------------------------------------------------------------------------------------------------------------------------------------------------------------------------|--|--|--|
| Business Name                                        | : | SHOPNA WATCH & ELECTRONICS                                                                                                                                                                                                                                                                                                                       |  |  |  |
| Location                                             | : | College road, Nagorpur Bazar, Tangail.                                                                                                                                                                                                                                                                                                           |  |  |  |
| Total Investment in BDT                              | : | BDT168000/-                                                                                                                                                                                                                                                                                                                                      |  |  |  |
| Financing                                            | : | Self BDT 108000(from existing business) 64%<br>Investors Investment BDT 60,000(as equity) 36%                                                                                                                                                                                                                                                    |  |  |  |
| Present salary/drawings<br>from business (estimates) | : | BDT 5,000 Taka.                                                                                                                                                                                                                                                                                                                                  |  |  |  |
| Proposed Salary                                      | : | BDT 5,000 Taka.                                                                                                                                                                                                                                                                                                                                  |  |  |  |
| Size of shop                                         | : | 12ft*12ft= 144 Square ft                                                                                                                                                                                                                                                                                                                         |  |  |  |
| Security of the shop                                 | : | 50,000                                                                                                                                                                                                                                                                                                                                           |  |  |  |
| Implementation                                       | : | <ul> <li>The business is planned to be scaled up by investment in existing goods like Different type of watch.etc</li> <li>Average 20% gain on sale</li> <li>The business is operating by entrepreneur. Existing no Employe.</li> <li>The Shop is Rented</li> <li>Collects goods from Dhaka</li> <li>Agreed grace period is 3 months.</li> </ul> |  |  |  |