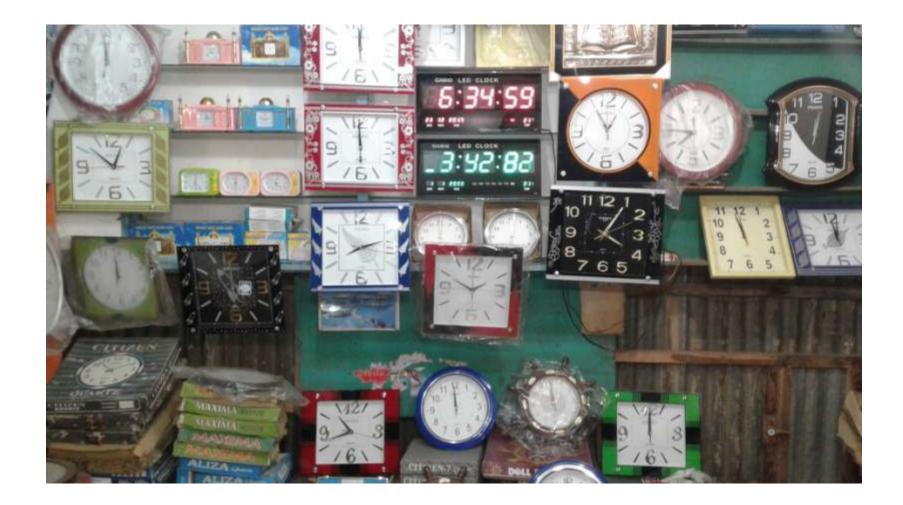

| Proposed Nobin Udyokta Business Info                 |   |                                                                                                                                                                                                                                                                                                                                                  |  |  |  |
|------------------------------------------------------|---|--------------------------------------------------------------------------------------------------------------------------------------------------------------------------------------------------------------------------------------------------------------------------------------------------------------------------------------------------|--|--|--|
| Business Name                                        | : | SHOPNA WATCH & ELECTRONICS                                                                                                                                                                                                                                                                                                                       |  |  |  |
| Location                                             | : | College road, Nagorpur Bazar, Tangail.                                                                                                                                                                                                                                                                                                           |  |  |  |
| Total Investment in BDT                              | : | BDT168000/-                                                                                                                                                                                                                                                                                                                                      |  |  |  |
| Financing                                            | : | Self BDT 108000(from existing business) 64%<br>Investors Investment BDT 60,000(as equity) 36%                                                                                                                                                                                                                                                    |  |  |  |
| Present salary/drawings<br>from business (estimates) | : | BDT 5,000 Taka.                                                                                                                                                                                                                                                                                                                                  |  |  |  |
| Proposed Salary                                      | : | BDT 5,000 Taka.                                                                                                                                                                                                                                                                                                                                  |  |  |  |
| Size of shop                                         | : | 12ft*12ft= 144 Square ft                                                                                                                                                                                                                                                                                                                         |  |  |  |
| Security of the shop                                 | : | 50,000                                                                                                                                                                                                                                                                                                                                           |  |  |  |
| Implementation                                       | : | <ul> <li>The business is planned to be scaled up by investment in existing goods like Different type of watch.etc</li> <li>Average 20% gain on sale</li> <li>The business is operating by entrepreneur. Existing no Employe.</li> <li>The Shop is Rented</li> <li>Collects goods from Dhaka</li> <li>Agreed grace period is 3 months.</li> </ul> |  |  |  |

Pictures