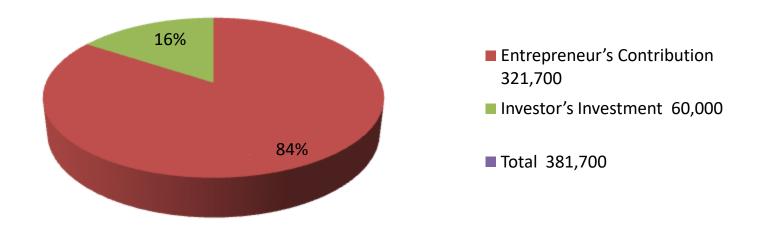

| Proposed Nobin Udyokta Business Info              |   |                                                                                                                                                                                                                                                                                                                                                              |  |  |
|---------------------------------------------------|---|--------------------------------------------------------------------------------------------------------------------------------------------------------------------------------------------------------------------------------------------------------------------------------------------------------------------------------------------------------------|--|--|
| Business Name                                     | : | MOBILE PALACE                                                                                                                                                                                                                                                                                                                                                |  |  |
| Location                                          | : | College road, Talukdar market, Nagorpur Bazaar, Tangail.                                                                                                                                                                                                                                                                                                     |  |  |
| Total Investment in BDT                           | : | BDT381700/-                                                                                                                                                                                                                                                                                                                                                  |  |  |
| Financing                                         | : | Self BDT 321700(from existing business) 84% Investors Investment BDT 60,000(as equity) 16%                                                                                                                                                                                                                                                                   |  |  |
| Present salary/drawings from business (estimates) | : | BDT 5,000 Taka.                                                                                                                                                                                                                                                                                                                                              |  |  |
| Proposed Salary                                   | : | BDT 5,000 Taka.                                                                                                                                                                                                                                                                                                                                              |  |  |
| Size of shop                                      | : | 15ft*10ft= 150 Square ft                                                                                                                                                                                                                                                                                                                                     |  |  |
| Security of the shop                              | : | 50,000                                                                                                                                                                                                                                                                                                                                                       |  |  |
| Implementation                                    | : | <ul> <li>The business is planned to be scaled up by investment in existing goods like Mobile, charger,battary,memory card.etc</li> <li>Average 20% gain on sale</li> <li>The business is operating by entrepreneur. Existing no Employe.</li> <li>The Shop is Rented</li> <li>Collects goods from Dhaka</li> <li>Agreed grace period is 3 months.</li> </ul> |  |  |